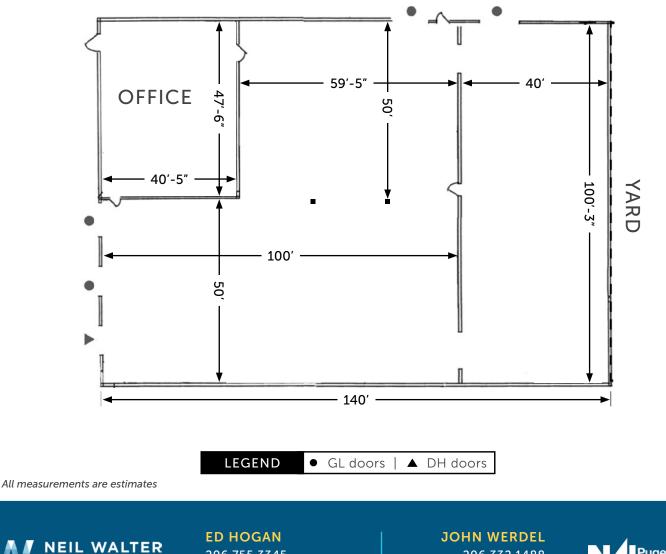

#### **PROPERTY FEATURES**

- 15,960 SF Total
  - 3,775 SF Office (2 Floors)
  - 12,185 SF Warehouse
- 3 Five-ton Bridge Cranes
- 4 Grade-Level Doors & 1 Dock-High
- 26 Parking Stalls + 4,000 SF Yard
- 22' Clear Height

### PACIFIC GEORGETOWN - 6321 BUILDING

6321 7TH AVE S | SEATTLE, WA 98108

15,960 SF Total

- 3,775 SF Office (2 Floors)
- 12,185 SF Warehouse
- 3 Five-ton Bridge Cranes
- 4 Grade-Level Doors & 1 Dock-High
- 26 Parking Stalls + 4,000 SF Yard