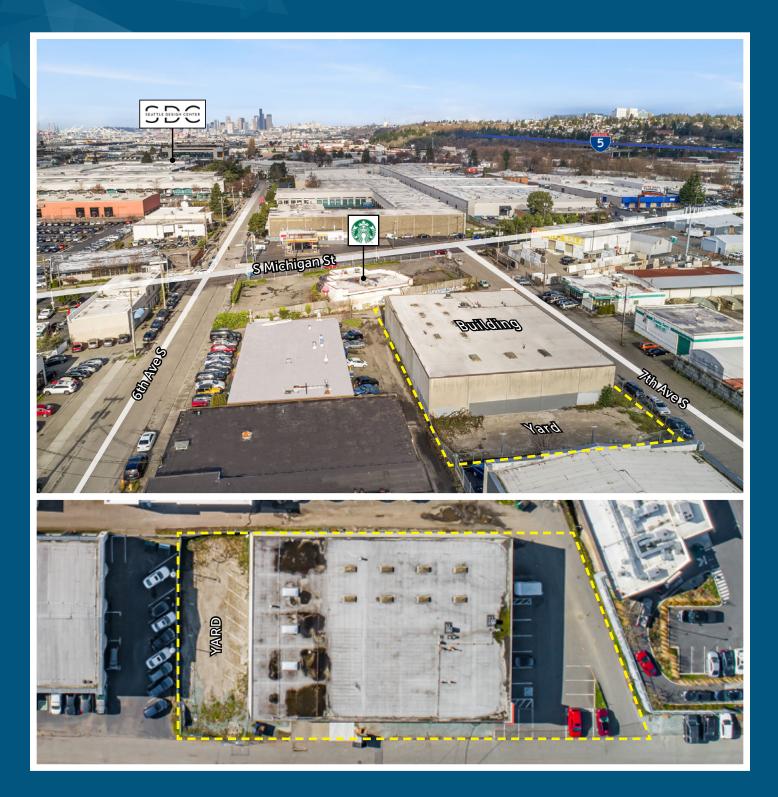

# PACIFIC GEORGETOWN - 6321 BUILDING

6321 7TH AVE S | SEATTLE, WA 98108

### FREE STANDING 15,960 SF BLDG | 4,000 SF YARD | GEORGETOWN NEIGHBORHOOD

WEST SEATTLE