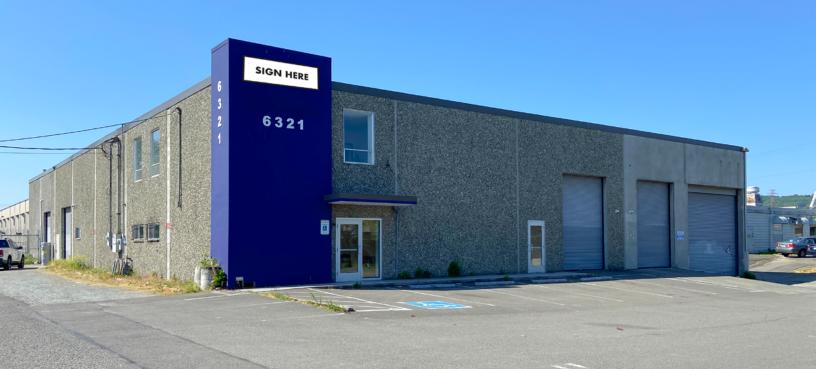

# PACIFIC GEORGETOWN - 6321 BUILDING

6321 7TH AVE S | SEATTLE, WA 98108

### FREE STANDING 15,960 SF BLDG | 4,000 SF YARD | GEORGETOWN NEIGHBORHOOD

WEST SEATTLE