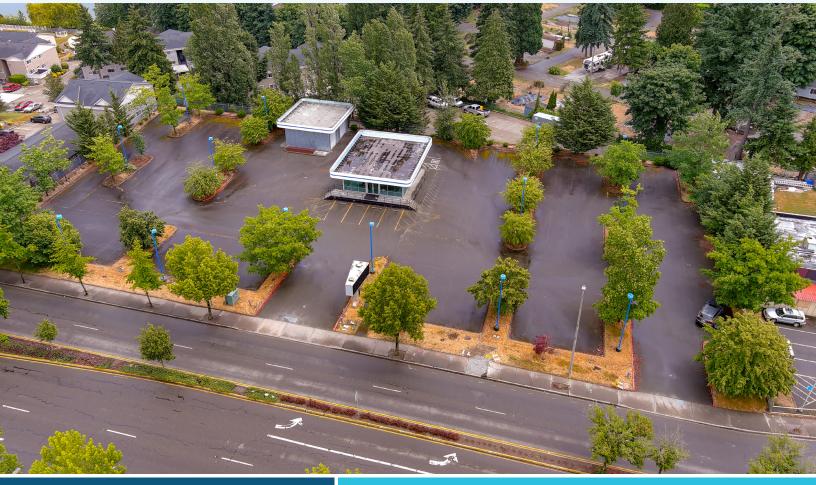

## SEATAC RETAIL LOT FOR LEASE - 69,214 SF LAND

19820 INTERNATIONAL BLVD | SEATAC, WA

### FULLY PAVED RETAIL LOT WITH MONUMENT SIGNAGE ON INTERNATIONAL BLVD