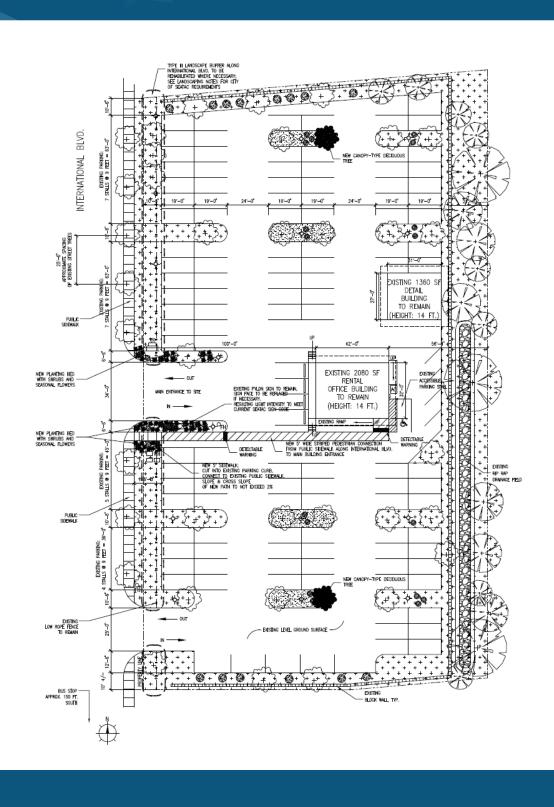

### LEASE INFORMATION

Land Size: 69,214 SF
Sales Office Size: 2,080 SF
Shop Size: 1,360 SF
Lease Rate: Call Broker
Loading: 2 GL Doors

### PROPERTY HIGHLIGHTS

- Existing monument signage available
- Small sales office and 2-bay shop with wash bay
- Fully paved
- Zoned CB-C, City of SeaTac
- · 2 curb cuts on International Blvd
- Short-term deals possible