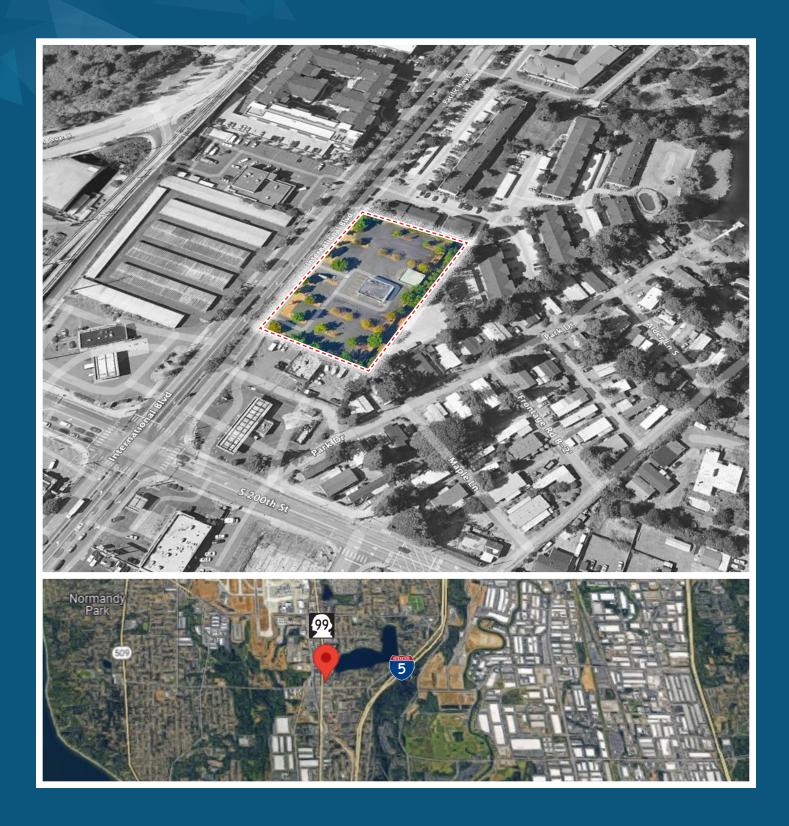

- Existing monument signage available
- Small sales office and 2-bay shop with wash bay
- Fully paved
- Zoned CB-C, City of SeaTac
- · 2 curb cuts on International Blvd
- Short-term deals possible



FLETCHER FARRAR 206.787.1469 ffarrar@neilwalter.com All information references in this document are approximate. The information contained herein is contained from sources deemed reliable. It is provided without representation, warranty, or guarantee, expressed or implied as to accuracy. Prospective buyer or tenant should conduct its own independent investigation relating to the property, government codes and regulations, allowed uses, and all other matters, regardless of whether they are referred to or contained in this document.

# SEATAC RETAIL LOT

19820 INTERNATIONAL BLVD | SEATAC, WA





# SEATAC RETAIL LOT

19820 INTERNATIONAL BLVD | SEATAC, WA





#### **FLETCHER FARRAR**

206.787.1469

ffarrar@neilwalter.com

550 S Michigan St Seattle, WA 98108 206.787.1800 www.neilwalter.com

All information references in this document are approximate. The information contained herein is contained from sources deemed reliable. It is provided without representation, warranty, or guarantee, expressed or implied as to accuracy. Prospective buyer or tenant should conduct its own independent investigation relating to the property, government codes and regulations, allowed uses, and all other matters, regardless of whether they are referred to or contained in this document.

### SEATAC RETAIL LOT

19820 INTERNATIONAL BLVD | SEATAC, WA