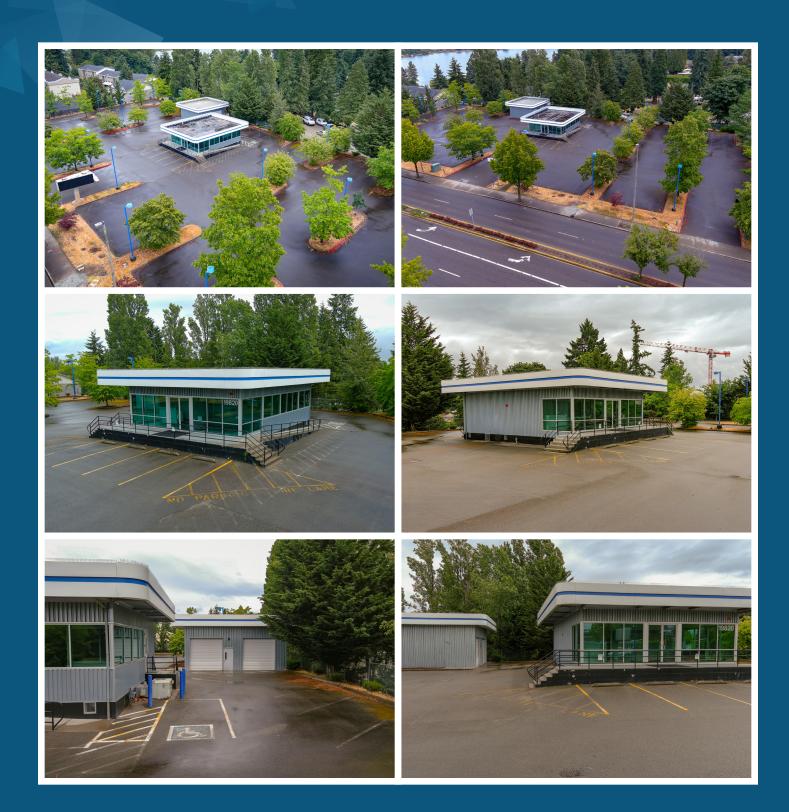

### LEASE INFORMATION

Land Size: 69,214 SF
Sales Office Size: 2,080 SF
Shop Size: 1,360 SF
Lease Rate: Call Broker
Loading: 2 GL Doors

### PROPERTY HIGHLIGHTS

- Existing monument signage available
- Small sales office and 2-bay shop with wash bay
- Fully paved
- Zoned CB-C, City of SeaTac
- · 2 curb cuts on International Blvd
- Short-term deals possible