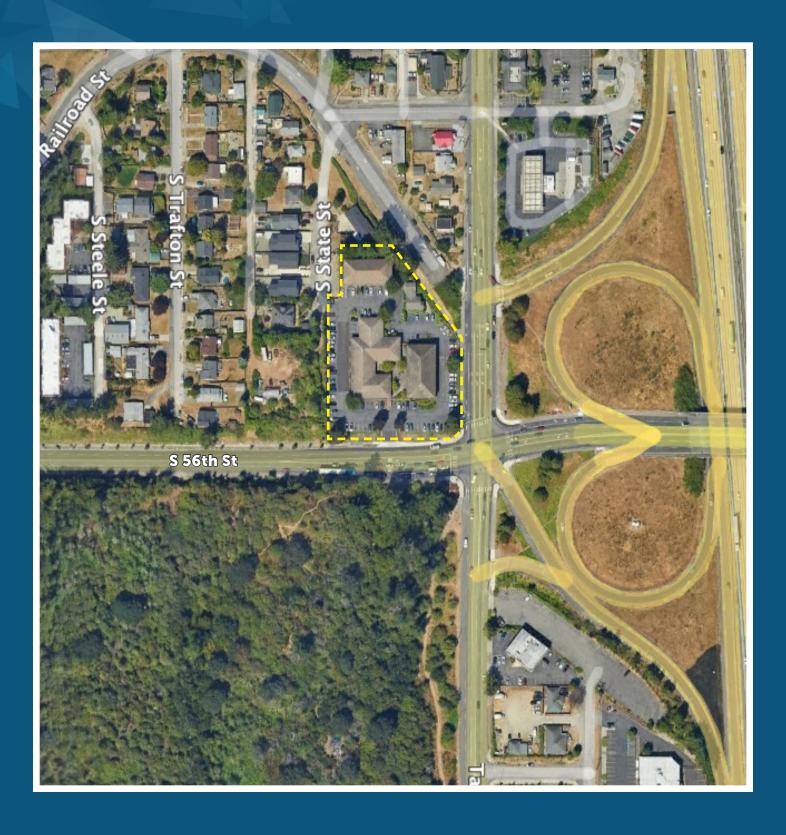

## PROPERTY FEATURES

- Office building with a variety of current tenants
- Frontage along Tacoma Mall Blvd and S 56th St
- Well maintained with professional management
- Immediate access to I-5 via 56th St on-ramps