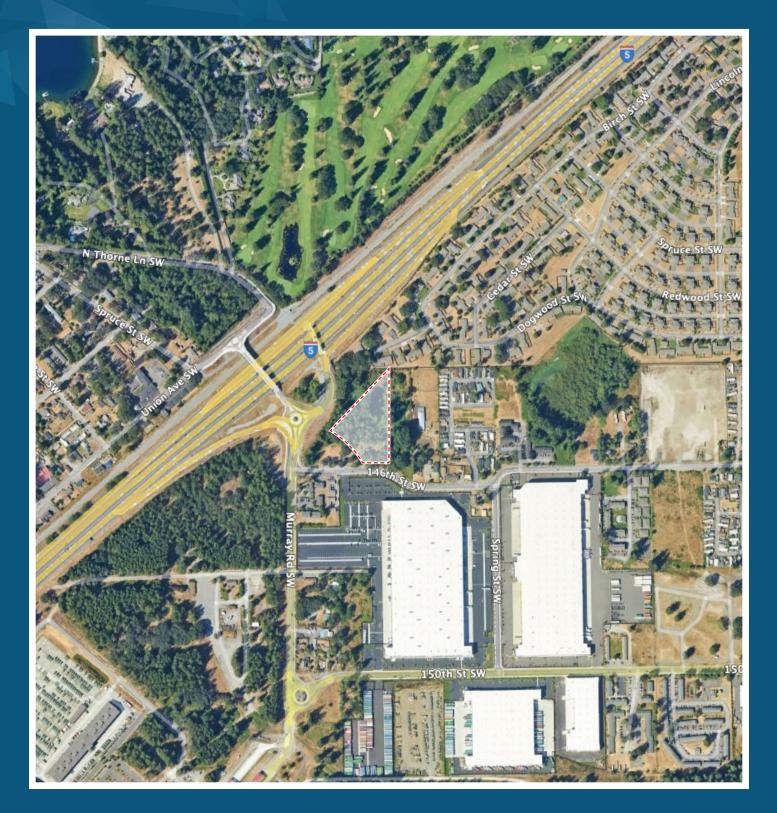

## MULTIFAMILY DEVELOPMENT SITE NEAR JBLM, GREAT ACCESS TO I-5 7817 146TH ST SW | LAKEWOOD, WA 98439

## MULTIFAMILY DEVELOPMENT SITE JUST DOWN THE ROAD FROM FT. LEWIS

#### SALE INFORMATION

Land Size:

2.69 Acres, 117,176 SF

**Buildable Area:** 

~ 106,180 SF

### ADDITIONAL COMMENTS

- Environmental survey, wetland delineation has been completed.
  Seller will provide documentation to prospective buyers.
- Zoning = MF1, City of Lakewood

Lakewood 512 Spanaway

Sale Price: