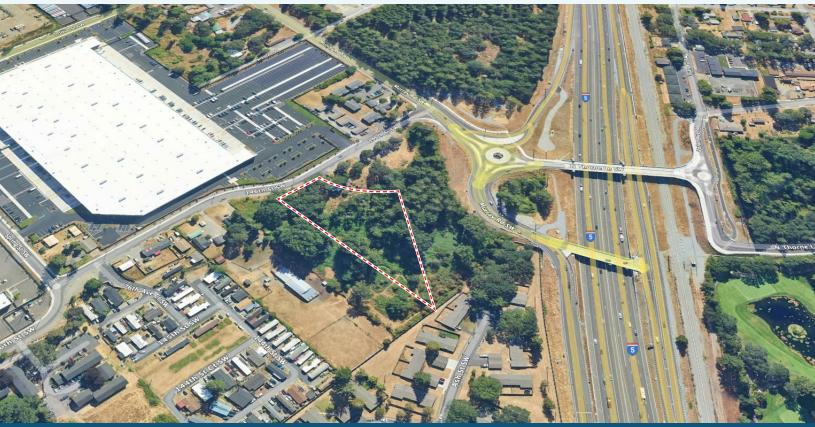

## MULTIFAMILY DEVELOPMENT SITE NEAR JBLM, GREAT ACCESS TO I-5 7817 146TH ST SW | LAKEWOOD, WA 98439

## MULTIFAMILY DEVELOPMENT SITE JUST DOWN THE ROAD FROM FT. LEWIS

#### SALE INFORMATION

Land Size:

2.69 Acres, 117,176 SF

**Buildable Area:** 

~ 106,180 SF

### ADDITIONAL COMMENTS

- Environmental survey, wetland delineation has been completed.
  Seller will provide documentation to prospective buyers.
- Zoning = MF1, City of Lakewood

Lakewood 512 Spanaway

Sale Price: