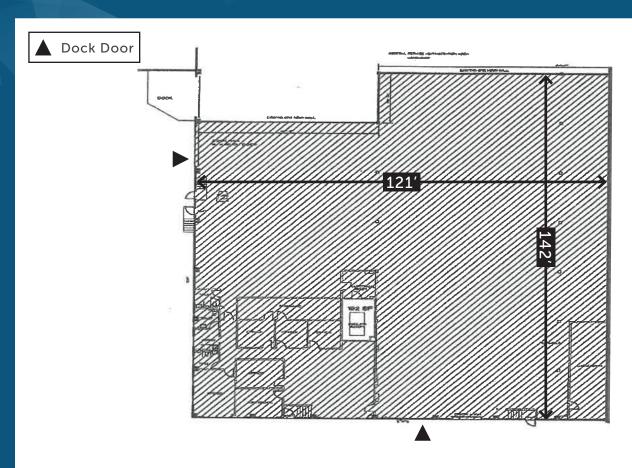

## LEASE INFORMATION

Available: 17,791 SF
Office Size: 2,500 SF
Warehouse Size: 15,291 SF

Lease Rate: \$0.80/SF/Month

Lease Type: NNN

## ADDITIONAL COMMENTS

- SODO Location
- Flexible Lease Term Available Month to Month or Long-Term
- 2 Dock High Doors
- 14'-15' Clear Height

ED HOGAN 206.787.1460 ehogan@neilwalter.com All information references in this document are approximate. The information contained herein is contained from sources deemed reliable. It is provided without representation, warranty, or guarantee, expressed or implied as to accuracy. Prospective buyer or tenant should conduct its own independent investigation relating to the property, government codes and regulations, allowed uses, and all other matters, regardless of whether they are referred to or contained in this document.