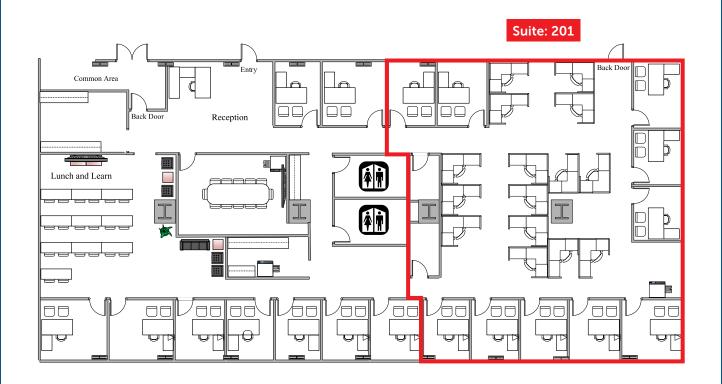

## LEASE INFORMATION

**Available Size:** 3,511 SF

> Suite: 201

Lease Rate: \$22/SF/YR NNN Rate: \$7.32/SF/YR

## OFFICE/RETAIL SPACE

6050 TACOMA MALL BLVD | TACOMA, WA

| Available Size: | Suite: | Lease Rate: | NNN Rate:    |
|-----------------|--------|-------------|--------------|
| 3,511 SF        | 201    | \$22/SF/YR  | \$7.32/SF/YR |