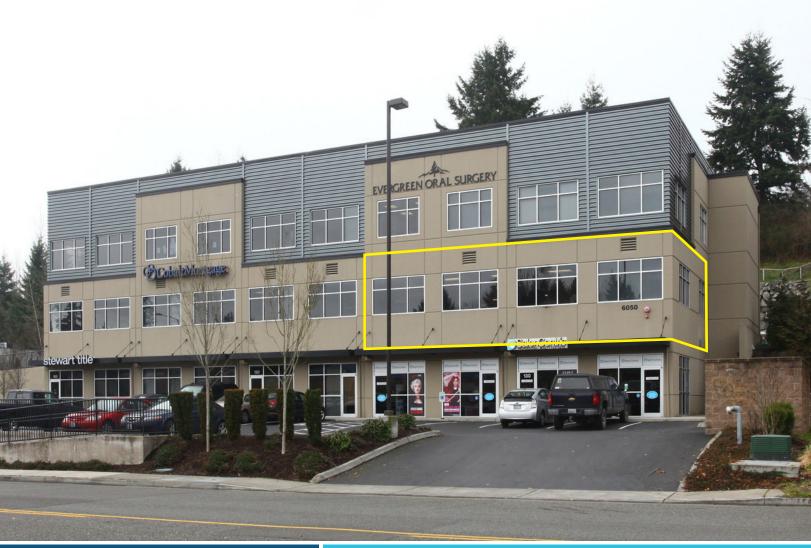

## OFFICE/RETAIL SPACE FOR LEASE - 3,511 SF

6050 TACOMA MALL BLVD | TACOMA, WA

## PROPERTY FEATURES

- 3-story, Class A building
- Building signage available
- Great location close to Tacoma Mall with convenient access to I-5

**DEBBIE GALLINATTI** 253.779.2430

dgallinatti@neilwalter.com