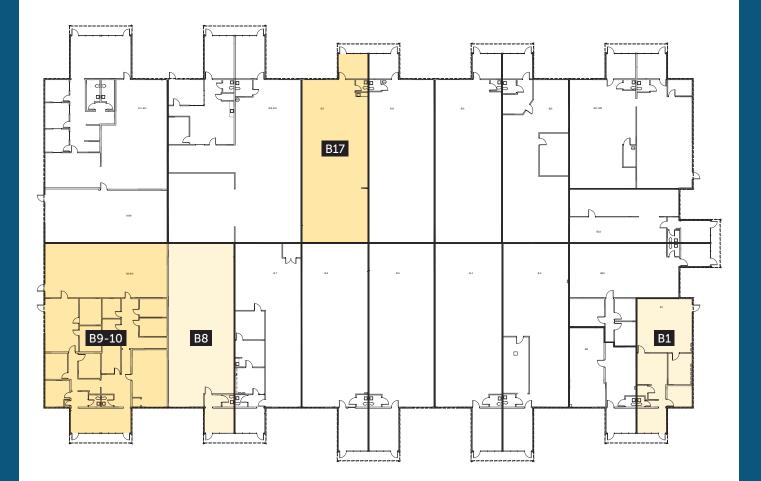

## LEASE INFORMATION

| SUITE | AVAILABLE SIZE | LOADING   | LEASE RATE     |
|-------|----------------|-----------|----------------|
| B9-10 | 4,543 SF       | 3 GL Door | \$1.20/Mo, NNN |
| B8    | 2,435 SF       | 1 GL Door | \$1.25/Mo, NNN |
| B17   | 2,432 SF       | 1 GL Door | \$1.25/Mo, NNN |
| B1    | 1,470 SF       | 1 GL Door | \$1.30/Mo, NNN |
|       | <b>A</b> 10    |           |                |

# FIFE BUSINESS CENTER

4624-4630 16TH ST E | FIFE, WA

| BUILDING B |                |           |              |  |
|------------|----------------|-----------|--------------|--|
| SUITE      | AVAILABLE SIZE | LOADING   | LEASE RATE   |  |
| B9-10*     | 4,543 SF       | 3 GL Door | \$1.20/Month |  |
| B8         | 2,435 SF       | 1 GL Door | \$1.25/Month |  |
| B17        | 2,432 SF       | 1 GL Door | \$1.25/Month |  |
| B1         | 1,470 SF       | 1 GL Door | \$1.30/Month |  |

\*Some office is being demolished