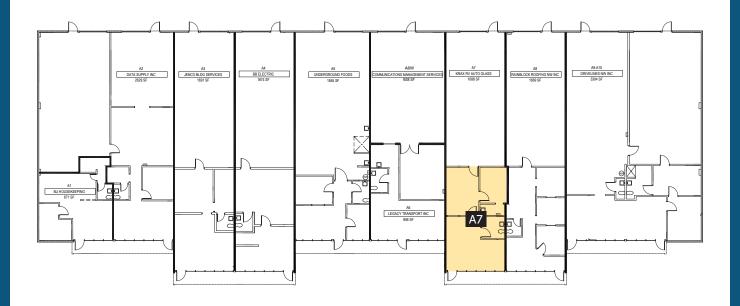

### **BUILDING A**

| SUITE | AVAILABLE SIZE | SUBLEASE RATE | COMMENTS                  |
|-------|----------------|---------------|---------------------------|
| A7*   | ± 750 SF       | \$1,500/Month | HVAC & utilities included |

\*Sublease