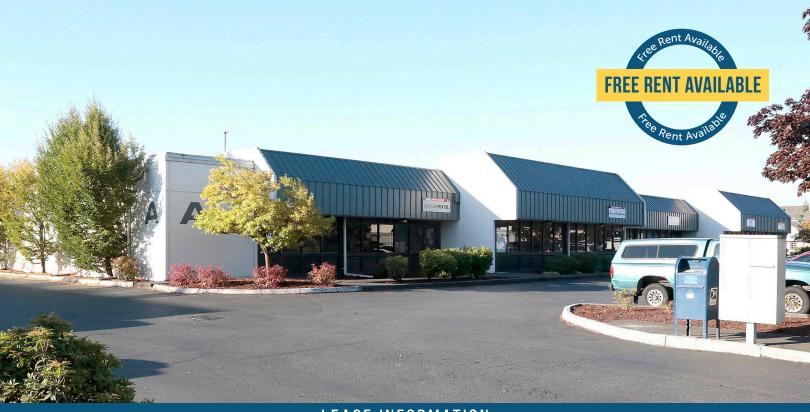

### FIFE BUSINESS CENTER

4624-4630 16TH ST E | FIFE, WA

NEW OWNERSHIP

M C REALTY

FOR LEASE - 3 SUITES AVAILABLE

FLEX WAREHOUSE/OFFICE SPACE

#### LEASE INFORMATION

| BUILDING | SUITE | AVAILABLE SIZE | LOADING    |
|----------|-------|----------------|------------|
| В        | 9-10  | 4,543 SF       | 3 GL Doors |
| В        | 18    | 2,402 SF       | 1 GL Door  |
| Δ        | 7     | + 700 SF       | _          |

### PROPERTY HIGHLIGHTS

- New Cap-Ex Upgrades Completed
- Nearby amenities include food service, retail, banking, etc.
- Excellent I-5 and Port of Tacoma access
- Contact broker for lease rate