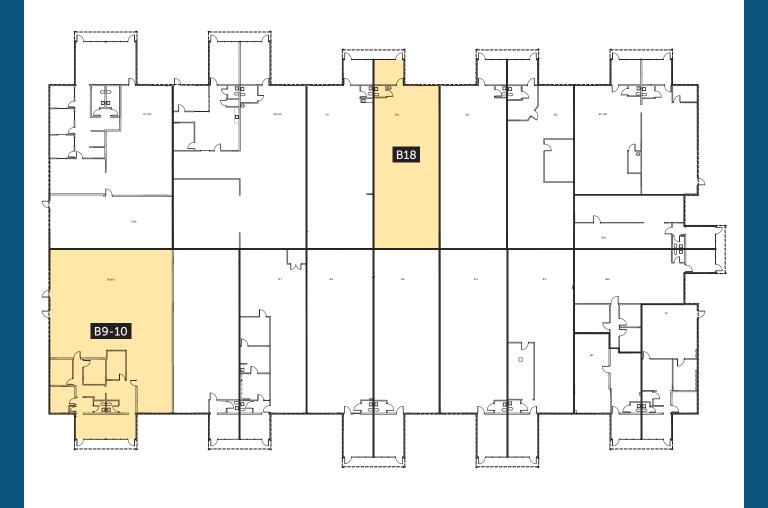

#### **BUILDING B**

| SUITE | AVAILABLE SIZE | LOADING    |
|-------|----------------|------------|
| B9-10 | 4,543 SF       | 3 GL Doors |
| B18   | 2,402 SF       | 1 GL Door  |