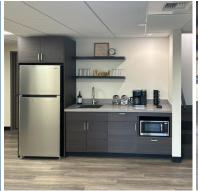

### **Building D Lease Opportunities**

| Unit(s)                                                        | Total SF  | Office SF | Loading    | Power               |  |  |  |
|----------------------------------------------------------------|-----------|-----------|------------|---------------------|--|--|--|
| 7951 & 7952                                                    | 21,220 SF | 1,429 SF  | 9 GL Doors | 600a, 480v, 3-phase |  |  |  |
| 7951                                                           | 8,250 SF  | 603       | 5 GL Doors | TBD                 |  |  |  |
| 7952                                                           | 12,895 SF | 826       | 4 GL Doors | TBD                 |  |  |  |
| Note: Units 7951 & 7952 can be leased individually or together |           |           |            |                     |  |  |  |