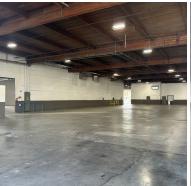

### **Building D Lease Opportunities**

| Unit(s)                                                        | Total SF  | Office SF | Loading    | Power               |  |  |  |
|----------------------------------------------------------------|-----------|-----------|------------|---------------------|--|--|--|
| 7951 & 7952                                                    | 21,220 SF | 1,429 SF  | 9 GL Doors | 600a, 480v, 3-phase |  |  |  |
| 7951                                                           | 8,250 SF  | 603       | 5 GL Doors | TBD                 |  |  |  |
| 7952                                                           | 12,895 SF | 826       | 4 GL Doors | TBD                 |  |  |  |
| Note: Units 7951 & 7952 can be leased individually or together |           |           |            |                     |  |  |  |