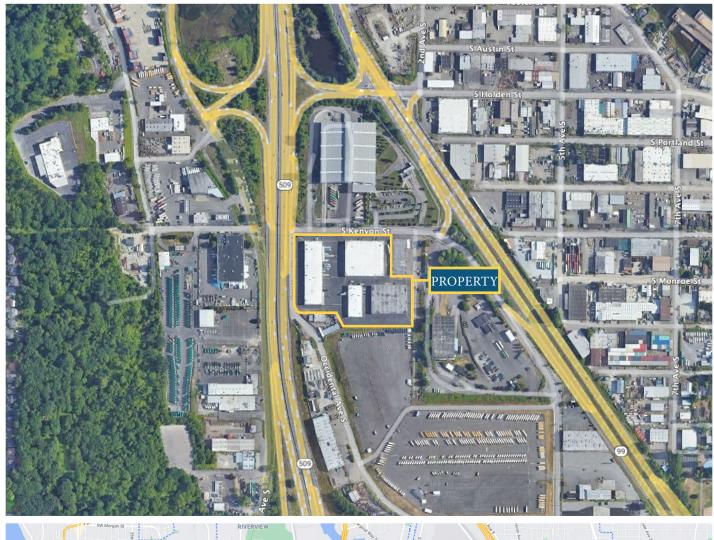

#### SOUTH SEATTLE WAREHOUSE SPACE

/ enyon Business Park is a four building, 127,889 square foot business park with superior visibility located along SR-509 in Seattle. Ideal for shipping and receiving, Kenyon **Business Park offers close** proximity access to the Port of Seattle, SeaTac Airport, Downtown Seattle I-5 and the Kent Valley.

#### **PROPERTY FEATURES**

Great access to SR-509, SR-99 & I-5 + 20' Clear Height Dock & Grade Loading Ownership-Management Office Located Nearby

**SPENCER MEAD** 206.787.1476 smead@neilwalter.com

JIM HONAN 206.787.1464 jhonan@neilwalter.com