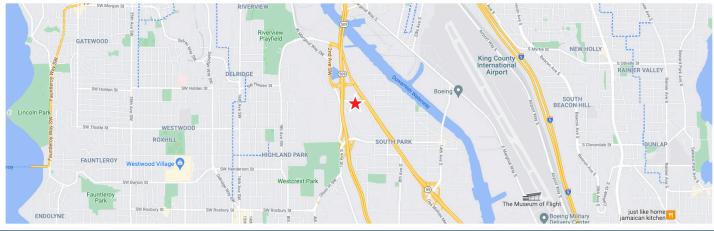

### KENYON BUSINESS PARK FOR LEASE: 8,250 SF - 21,220 SF

S KENYON ST & OCCIDENTAL AVE S | SEATTLE, WA 98108 -

#### SOUTH SEATTLE WAREHOUSE SPACE

/ enyon Business Park is a four building, 127,889 square foot business park with superior visibility located along SR-509 in Seattle. Ideal for shipping and receiving, Kenyon **Business Park offers close** proximity access to the Port of Seattle, SeaTac Airport, Downtown Seattle I-5 and the Kent Valley.

## KENYON BUSINESS PARK

S KENYON ST & OCCIDENTAL AVE S | SEATTLE, WA 98108

# **KENYON** BUSINESS PARK

NEIL WALTER

S KENYON ST & OCCIDENTAL AVE S | SEATTLE, WA 98108