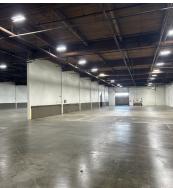

### **Building D Lease Opportunities**

| Unit(s)                                                        | Total SF  | Office SF | Loading    | Power               |  |  |  |
|----------------------------------------------------------------|-----------|-----------|------------|---------------------|--|--|--|
| 7951 & 7952                                                    | 21,220 SF | 1,429 SF  | 9 GL Doors | 600a, 480v, 3-phase |  |  |  |
| 7951                                                           | 8,250 SF  | 603       | 5 GL Doors | TBD                 |  |  |  |
| 7952                                                           | 12,895 SF | 826       | 4 GL Doors | TBD                 |  |  |  |
| Note: Units 7951 & 7952 can be leased individually or together |           |           |            |                     |  |  |  |