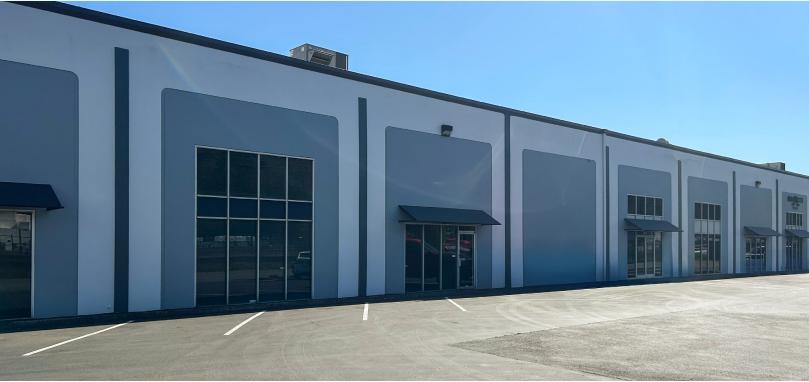

### KENYON BUSINESS PARK FOR LEASE: 8,250 SF - 21,220 SF

S KENYON ST & OCCIDENTAL AVE S | SEATTLE, WA 98108 -

#### SOUTH SEATTLE WAREHOUSE SPACE

/ enyon Business Park is a four building, 127,889 square foot business park with superior visibility located along SR-509 in Seattle. Ideal for shipping and receiving, Kenyon **Business Park offers close** proximity access to the Port of Seattle, SeaTac Airport, Downtown Seattle I-5 and the Kent Valley.

#### **PROPERTY FEATURES**

Great access to SR-509, SR-99 & I-5 + 20' Clear Height Dock & Grade Loading Ownership-Management Office Located Nearby

**SPENCER MEAD** 206.787.1476 smead@neilwalter.com

JIM HONAN 206.787.1464 jhonan@neilwalter.com