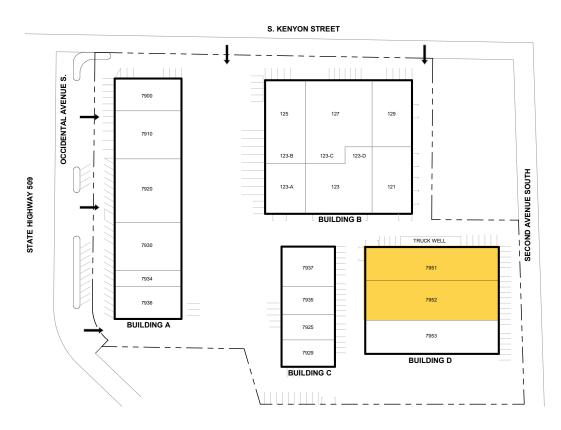

### **Current Lease Opportunities**

| Building | Unit(s)     | Total SF  | Office SF | Loading    | Power               |
|----------|-------------|-----------|-----------|------------|---------------------|
| D        | 7951 & 7952 | 21,220 SF | 1,429 SF  | 9 GL Doors | 600a, 480v, 3-phase |
| D        | 7951        | 8,250 SF  | 603       | 5 GL Doors | TBD                 |
| D        | 7952        | 12,895 SF | 826       | 4 GL Doors | TBD                 |

Note: Building D, Units 7951 & 7952 can be leased individually or together

### **Building D Lease Opportunities**

| Unit(s)                                                        | Total SF  | Office SF | Loading    | Power               |  |  |  |
|----------------------------------------------------------------|-----------|-----------|------------|---------------------|--|--|--|
| 7951 & 7952                                                    | 21,220 SF | 1,429 SF  | 9 GL Doors | 600a, 480v, 3-phase |  |  |  |
| 7951                                                           | 8,250 SF  | 603       | 5 GL Doors | TBD                 |  |  |  |
| 7952                                                           | 12,895 SF | 826       | 4 GL Doors | TBD                 |  |  |  |
| Note: Units 7951 & 7952 can be leased individually or together |           |           |            |                     |  |  |  |