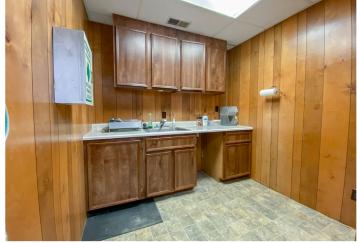

#### LEASE INFORMATION

**Available Size:** 1.37 Acres Office Size: 1,176 SF **Covered Area:** 13,000 SF Clear Height: +30'

Lease Rate: Call For Rate NNN Rate: \$1,500/Mo

#### PROPERTY INFORMATION

- 1,176 SF office; 40,000 SF gravel yard; 13,000 SF covered storage
- Fully functional truck scale in place
- Central location for servicing Snohomish and North King County
- Fenced and gated