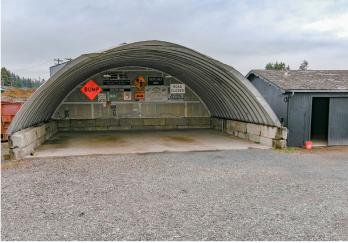

#### PROPERTY INFORMATION

- 1,176 SF office; 40,000 SF gravel yard; 13,000 SF covered storage
- Fully functional truck scale in place
- Central location for servicing Snohomish and North King County
- Fenced and gated