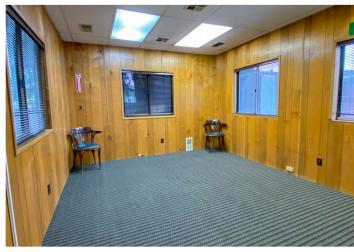

#### LEASE INFORMATION

**Available Size:** 1.37 Acres Office Size: 1,176 SF **Covered Area:** 13,000 SF Clear Height: +30'

Lease Rate: Call For Rate NNN Rate: \$1,500/Mo

#### PROPERTY INFORMATION

- 1,176 SF office; 40,000 SF gravel yard; 13,000 SF covered storage
- Fully functional truck scale in place
- Central location for servicing Snohomish and North King County
- Fenced and gated