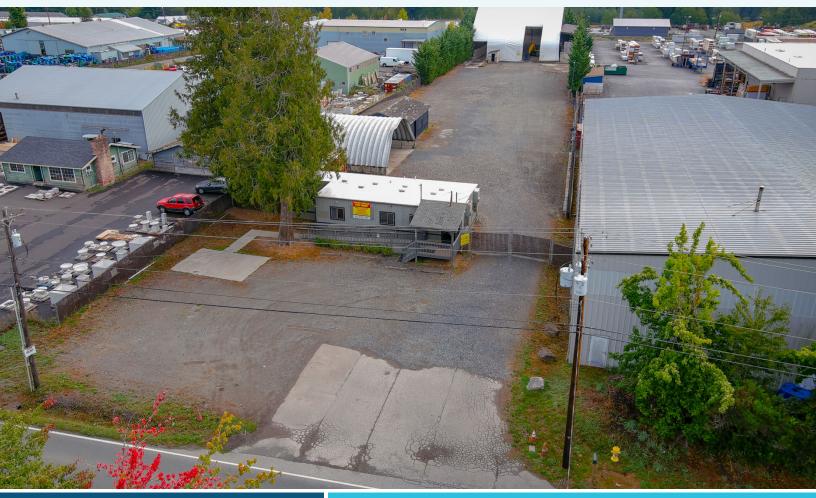

### MALTBY CONTRACTOR YARD FOR LEASE - 1.37 ACRES

20225 BROADWAY AVE | MALTBY, WA 98296

#### LEASE INFORMATION

**Available Size:** 1.37 Acres Office Size: 1,176 SF **Covered Area:** 13,000 SF Clear Height: +30'

Lease Rate: Call For Rate NNN Rate: \$1,500/Mo

#### PROPERTY INFORMATION

- 1,176 SF office; 40,000 SF gravel yard; 13,000 SF covered storage
- Fully functional truck scale in place
- Central location for servicing Snohomish and North King County
- Fenced and gated