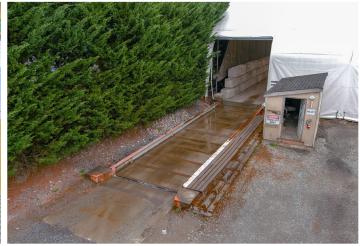

#### PROPERTY INFORMATION

- 1,176 SF office; 40,000 SF gravel yard; 13,000 SF covered storage
- Fully functional truck scale in place
- Central location for servicing Snohomish and North King County
- Fenced and gated