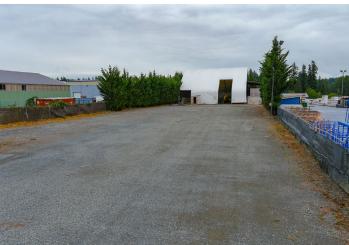

#### PROPERTY INFORMATION

- 1,176 SF office; 40,000 SF gravel yard; 13,000 SF covered storage
- Fully functional truck scale in place
- Central location for servicing Snohomish and North King County
- Fenced and gated