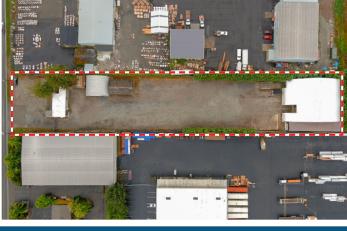

### MALTBY CONTRACTOR YARD FOR LEASE - 1.37 ACRES

20225 BROADWAY AVE | MALTBY, WA 98296

#### LEASE INFORMATION

**Available Size:** 1.37 Acres Office Size: 1,176 SF **Covered Area:** 13,000 SF Clear Height: +30'

Lease Rate: Call For Rate NNN Rate: \$1,500/Mo

#### PROPERTY INFORMATION

- 1,176 SF office; 40,000 SF gravel yard; 13,000 SF covered storage
- Fully functional truck scale in place
- Central location for servicing Snohomish and North King County
- Fenced and gated