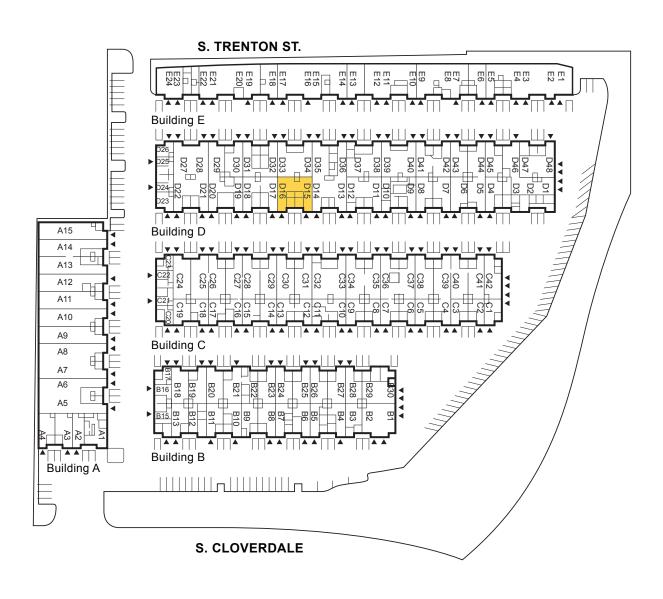

### **Current Lease Opportunities**

| Suite   | Total SF | Office SF | Availability | Comments            |
|---------|----------|-----------|--------------|---------------------|
| D-15&16 | 2,400 SF | 608 SF    | Now          | 2 Grade-Level Doors |