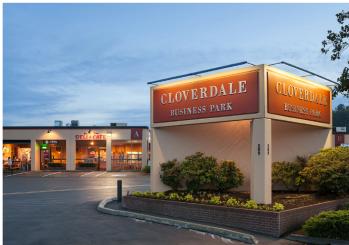

### CLOVERDALE BUSINESS PARK FOR LEASE: 2,400 SF

309 SOUTH CLOVERDALE STREET | SEATTLE, WA

#### OFFICE/WAREHOUSE SPACE WITH DIRECT ACCESS TO SR-599 & I-5 FREEWAYS

Cloverdale Business Park has convenient access to the Port of Seattle, SeaTac Airport, Downtown Seattle, and major freeways, making this location ideal for all types of businesses. Bay sizes range from 600 SF and 1,200 SF up to 4,800 SF, which makes accommodating your expansion requirements quick and easy.

#### **PROPERTY FEATURES**

- Prominent office/warehouse incubator park
- Five-building complex of 190,150 SF
- Units ranging from 600 SF to 4,800 SF
- Onsite amenities include property management office, bistro, wine tasting room, conference room, and security presence
- 14' clear height and 10' x 10' grade-level loading, sprinklered concrete tilt buildings, 100-amp, 3-phase, 208-volt minimum