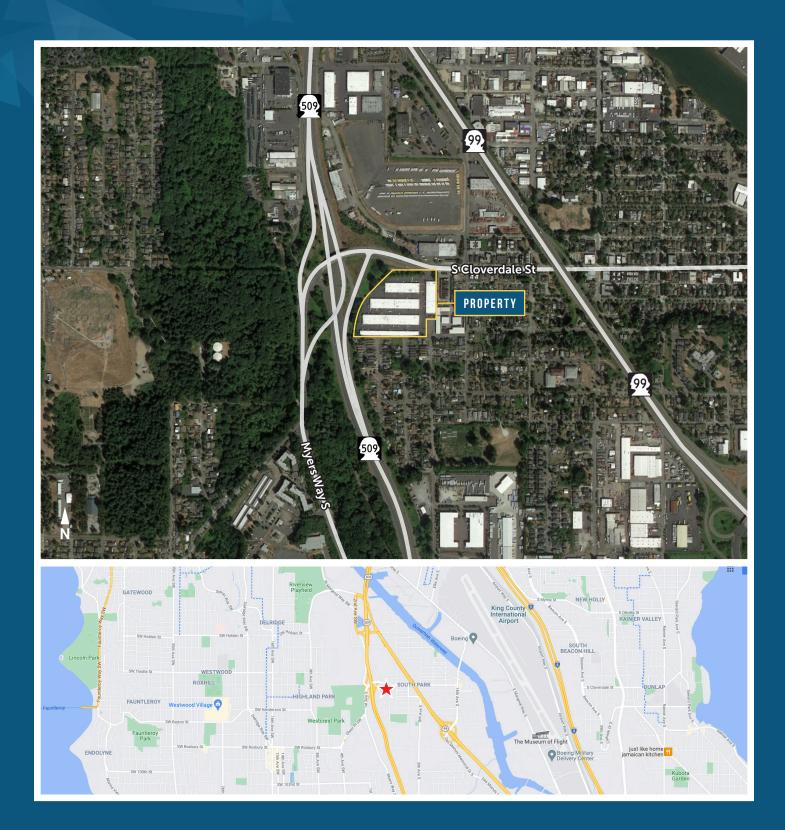

#### OFFICE/WAREHOUSE SPACE WITH DIRECT ACCESS TO SR-599 & I-5 FREEWAYS

Cloverdale Business Park has convenient access to the Port of Seattle, SeaTac Airport, Downtown Seattle, and major freeways, making this location ideal for all types of businesses. Bay sizes range from 600 SF and 1,200 SF up to 4,800 SF, which makes accommodating your expansion requirements quick and easy.