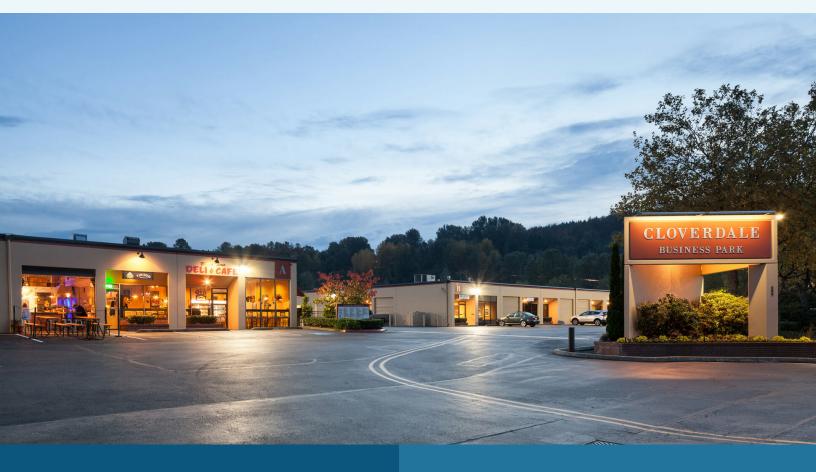

### CLOVERDALE BUSINESS PARK FOR LEASE: 2,400 SF

309 SOUTH CLOVERDALE STREET | SEATTLE, WA

#### OFFICE/WAREHOUSE SPACE WITH DIRECT ACCESS TO SR-599 & I-5 FREEWAYS

Cloverdale Business Park has convenient access to the Port of Seattle, SeaTac Airport, Downtown Seattle, and major freeways, making this location ideal for all types of businesses. Bay sizes range from 600 SF and 1,200 SF up to 4,800 SF, which makes accommodating your expansion requirements quick and easy.

#### **PROPERTY FEATURES**

- Prominent office/warehouse incubator park
- Five-building complex of 190,150 SF
- Units ranging from 600 SF to 4,800 SF
- Onsite amenities include property management office, bistro, wine tasting room, conference room, and security presence
- 14' clear height and 10' x 10' grade-level loading, sprinklered concrete tilt buildings, 100-amp, 3-phase, 208-volt minimum