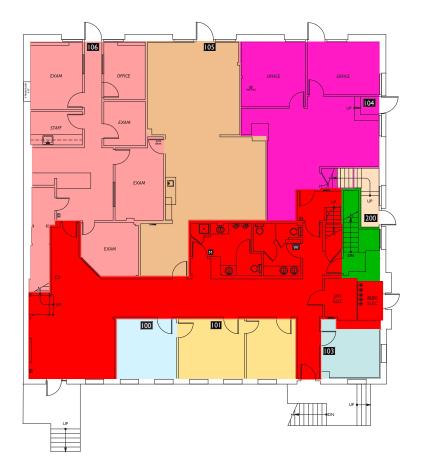

## **HISTORIC FIRE STATION #4**

216 & 222 EAST 26TH ST | TACOMA, WA 98421

| FIRST FLOOR          |       |  |
|----------------------|-------|--|
| Suite                | SF    |  |
| 100                  | 152   |  |
| 101                  | 293   |  |
| 103                  | 127   |  |
| 104                  | 800   |  |
| 105                  | 835   |  |
| 106                  | 1,102 |  |
| Service Area         | 1,405 |  |
| Total First Floor SF | 4,714 |  |