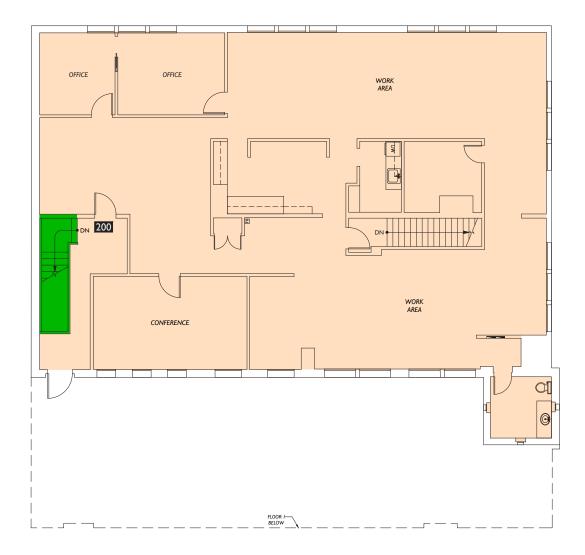

| SECOND FLOOR          |       |  |
|-----------------------|-------|--|
| Suite                 | SF    |  |
| 200                   | 3,435 |  |
| Total Second Floor SF | 3,435 |  |

All SF are usable SF. Rentable SF's are available on request