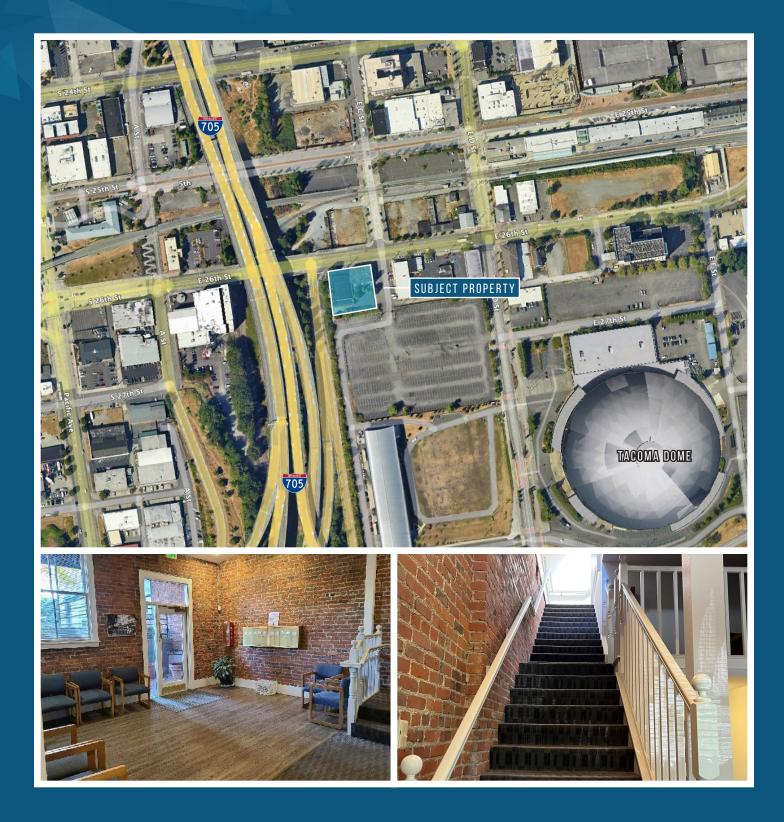

#### SALE INFORMATION

Available Size: Building Size: Office Size: Warehouse Size: Land Size: Year Built: Loading: Clear Height: Sale Price: Flexible 20,217 SF 11,677 SF 8,540 SF 0.52 AC 1911 1 GL Door ±18' \$3,400,000 Discover Historic Fire Station #4, an iconic gem consisting of office and warehouse in the revered Dome District. This historic property boasts classic brick interiors, large windows, a rooftop deck, and offstreet parking, which presents a unique investment opportunity. Its prestigious historic building designation appeals to discerning buyers who appreciate the blend of tradition and modernity. Enjoy the benefits of an established income stream with several existing leases in place while seizing potential for further growth and development with new tenants, owner/user occupancy, or capitalize on the flexibility to restore restaurant space. Embrace the opportunities that await in this remarkable location.