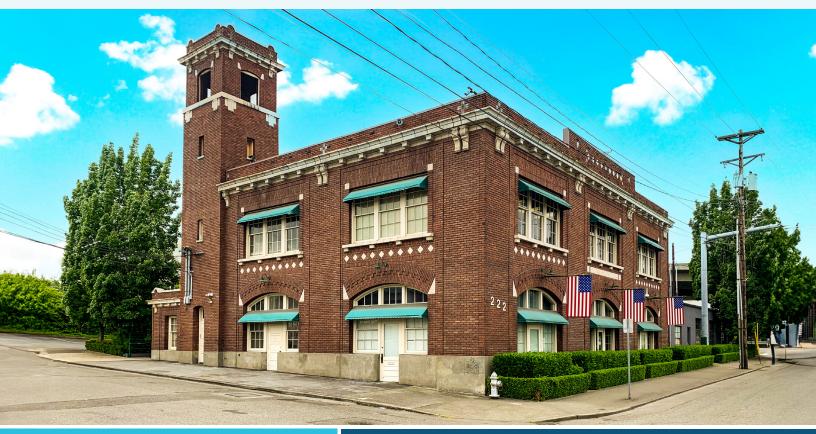

### HISTORIC FIRE STATION #4 FOR SALE - \$3,400,000

216 & 222 EAST 26TH ST | TACOMA, WA 98421

#### SALE INFORMATION

Available Size: Building Size: Office Size: Warehouse Size: Land Size: Year Built: Loading: Clear Height: Sale Price: Flexible 20,217 SF 11,677 SF 8,540 SF 0.52 AC 1911 1 GL Door ±18' \$3,400,000 Discover Historic Fire Station #4, an iconic gem consisting of office and warehouse in the revered Dome District. This historic property boasts classic brick interiors, large windows, a rooftop deck, and offstreet parking, which presents a unique investment opportunity. Its prestigious historic building designation appeals to discerning buyers who appreciate the blend of tradition and modernity. Enjoy the benefits of an established income stream with several existing leases in place while seizing potential for further growth and development with new tenants, owner/user occupancy, or capitalize on the flexibility to restore restaurant space. Embrace the opportunities that await in this remarkable location.