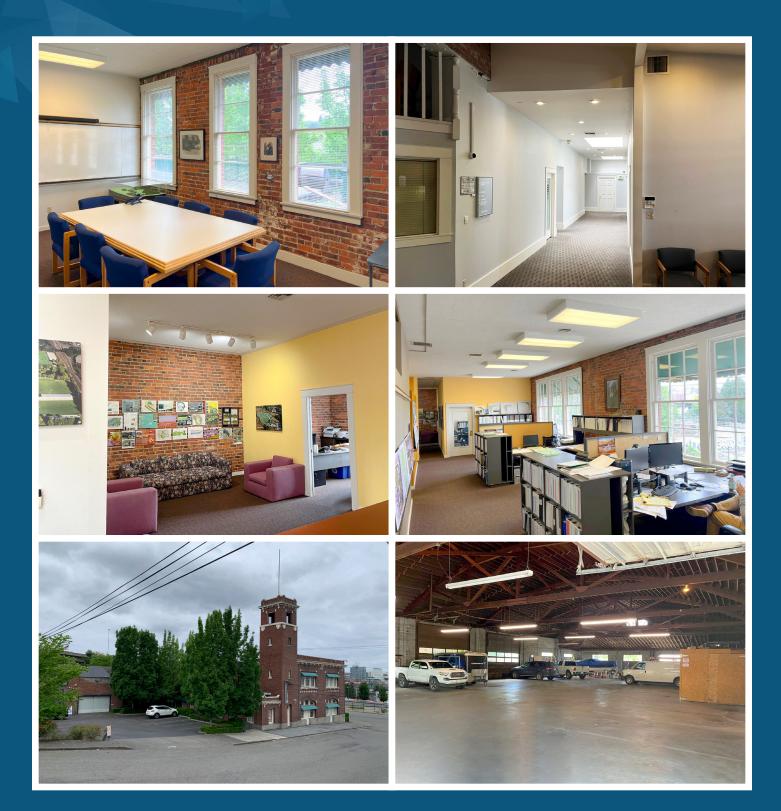

#### SALE INFORMATION

Available Size: Building Size: Office Size: Warehouse Size: Land Size: Year Built: Loading: Clear Height: Sale Price: Flexible 20,217 SF 11,677 SF 8,540 SF 0.52 AC 1911 1 GL Door ±18' \$3,400,000 Discover Historic Fire Station #4, an iconic gem consisting of office and warehouse in the revered Dome District. This historic property boasts classic brick interiors, large windows, a rooftop deck, and offstreet parking, which presents a unique investment opportunity. Its prestigious historic building designation appeals to discerning buyers who appreciate the blend of tradition and modernity. Enjoy the benefits of an established income stream with several existing leases in place while seizing potential for further growth and development with new tenants, owner/user occupancy, or capitalize on the flexibility to restore restaurant space. Embrace the opportunities that await in this remarkable location.