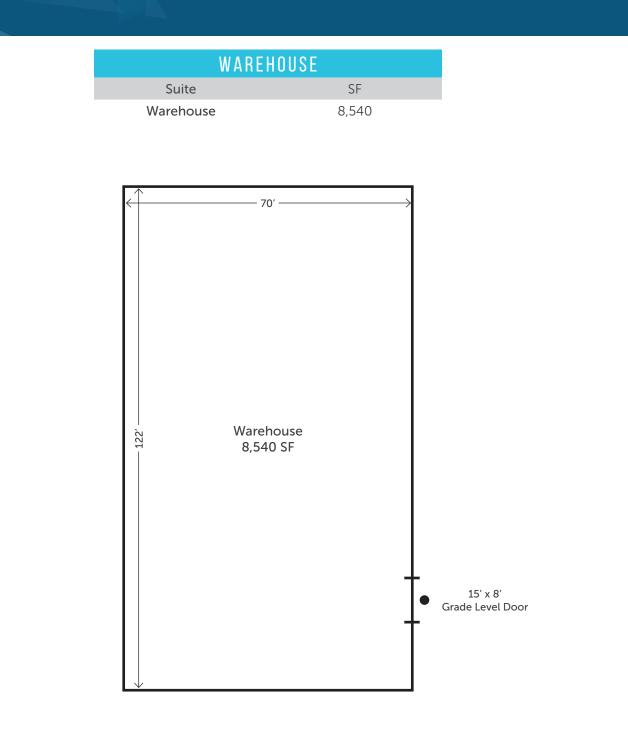

#### SALE INFORMATION

Available Size: Building Size: Office Size: Warehouse Size: Land Size: Year Built: Loading: Clear Height: Sale Price: Flexible 20,217 SF 11,677 SF 8,540 SF 0.52 AC 1911 1 GL Door ±18' \$3,400,000 Discover Historic Fire Station #4, an iconic gem consisting of office and warehouse in the revered Dome District. This historic property boasts classic brick interiors, large windows, a rooftop deck, and offstreet parking, which presents a unique investment opportunity. Its prestigious historic building designation appeals to discerning buyers who appreciate the blend of tradition and modernity. Enjoy the benefits of an established income stream with several existing leases in place while seizing potential for further growth and development with new tenants, owner/user occupancy, or capitalize on the flexibility to restore restaurant space. Embrace the opportunities that await in this remarkable location.