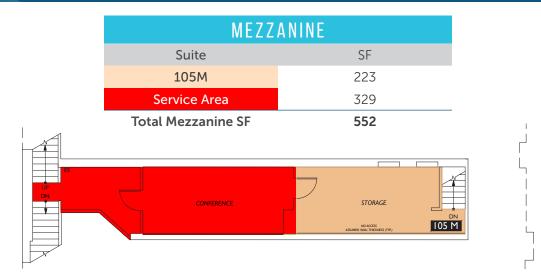

### **HISTORIC FIRE STATION #4**

216 & 222 EAST 26TH ST | TACOMA, WA 98421

All SF are usable SF. Rentable SF's are available on request

| BASEMENT          |       |  |
|-------------------|-------|--|
| Suite             | SF    |  |
| Storage A         | 563   |  |
| Storage B         | 466   |  |
| Basement Area     | 1,947 |  |
| Total Basement SF | 2,976 |  |