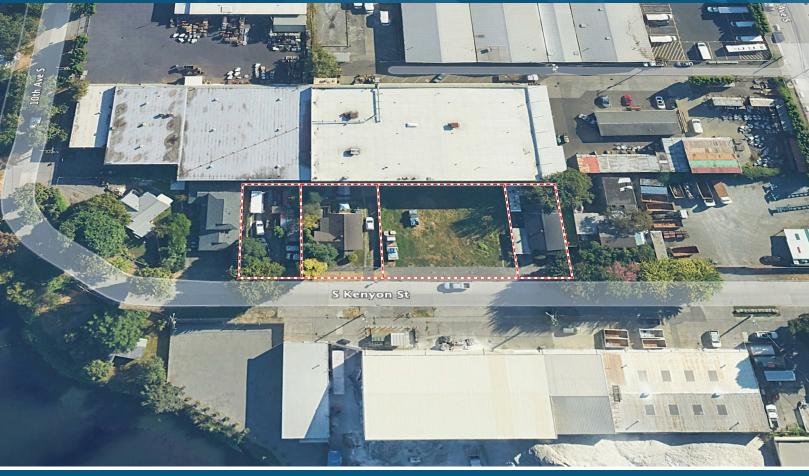

## KENYON STREET ASSEMBLAGE

823 - 843 S KENYON ST | SEATTLE, WA

## SALE & LEASE INFORMATION

Land SizeOffice SizeDivisibleBuildingsParcelsYear BuiltLease RateSale Price25,000 SF1,970 SF15,000/10,000 SF241919/1922Call Broker\$2,800,000

## PROPERTY HIGHLIGHTS

- Rare contractor yard opportunity in South Park
- Industrial zoning IG2-U65
- Small building with adjacent yard
- Preliminary design for 3-floor, 65,000 SF industrial/maker-space building