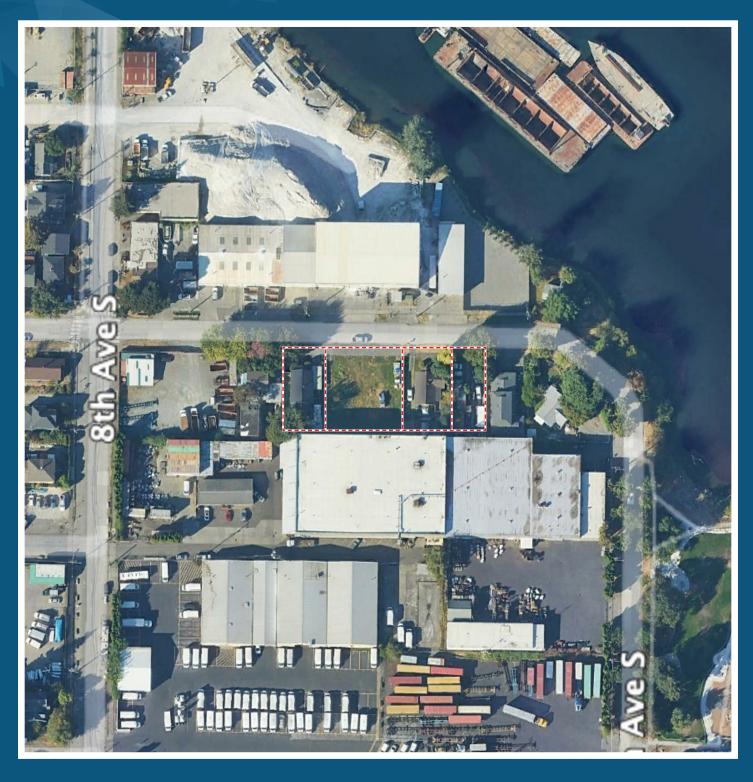

## KENYON STREET ASSEMBLAGE

823 - 843 S KENYON ST | SEATTLE, WA

## SALE & LEASE INFORMATION

Land SizeOffice SizeDivisibleBuildingsParcelsYear BuiltLease RateSale Price25,000 SF1,970 SF15,000/10,000 SF241919/1922Call Broker\$2,800,000

## PROPERTY HIGHLIGHTS

- Rare contractor yard opportunity in South Park
- Industrial zoning IG2-U65
- Small building with adjacent yard
- Preliminary design for 3-floor, 65,000 SF industrial/maker-space building