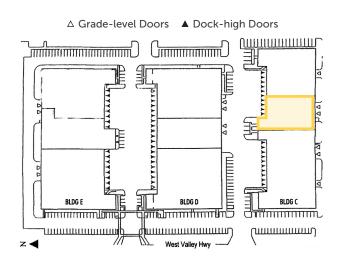

## NORTHWARD BUSINESS PARK FOR LEASE 14,715 SF

BUILDING C | 6915 S 194TH ST | KENT, WA

## LEASE INFORMATION

**Total Size:** 14,715 SF

Office Size: 2.700 SF

Lease Rate: Call Broker

5 DH & 2 GL Loading:

Clear Height: 20' Available: Now

**KERMIT JORGENSEN** 

206.787.1475

## NORTHWARD BUSINESS PARK

BUILDING C | 6915 S 194TH ST | KENT, WA