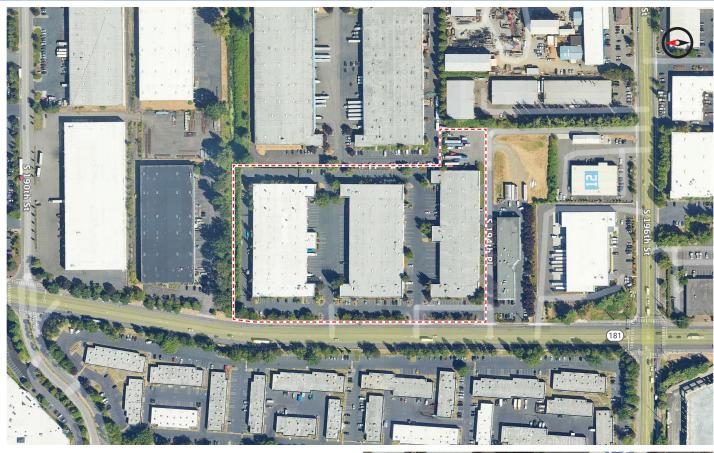

## NORTHWARD BUSINESS PARK FOR LEASE 14,715 SF

BUILDING C | 6915 S 194TH ST | KENT, WA

## NORTHWARD BUSINESS PARK

BUILDING C | 6915 S 194TH ST | KENT, WA