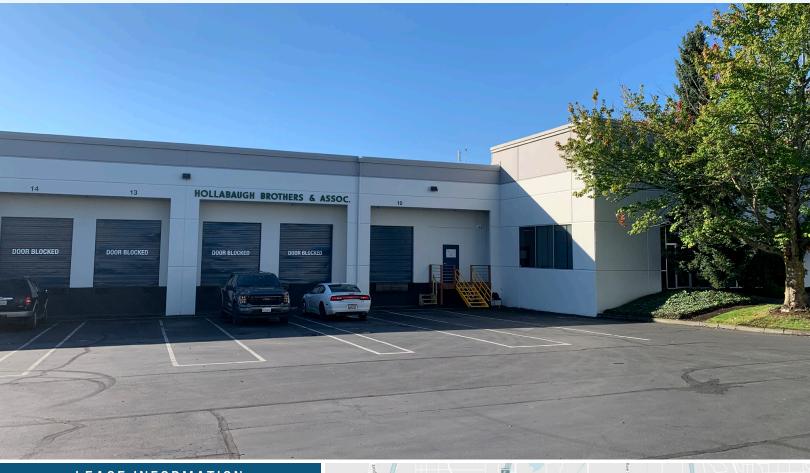

## NORTHWARD BUSINESS PARK FOR LEASE 14,715 SF

BUILDING C | 6915 S 194TH ST | KENT, WA

## LEASE INFORMATION

**Total Size:** 14,715 SF

Office Size: 2.700 SF

Lease Rate: Call Broker

5 DH & 2 GL Loading:

Clear Height: 20' Available: Now

**KERMIT JORGENSEN** 

206.787.1475