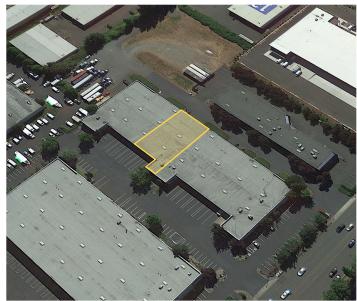

## NORTHWARD BUSINESS PARK FOR LEASE 14,715 SF

BUILDING C | 6915 S 194TH ST | KENT, WA

## LEASE INFORMATION

**Total Size:** 14,715 SF

Office Size: 2.700 SF

Lease Rate: Call Broker

5 DH & 2 GL Loading:

Clear Height: 20' Available: Now

**KERMIT JORGENSEN** 

206.787.1475