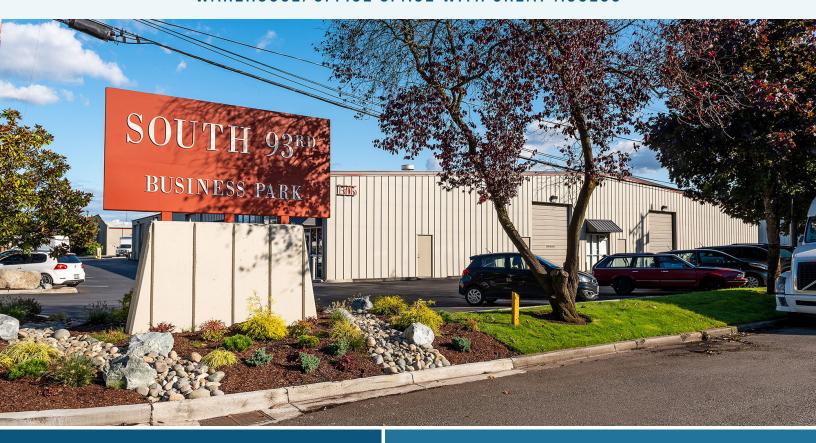

### SOUTH 93RD BUSINESS PARK AVAILABLE FOR LEASE

1705 SOUTH 93RD STREET | SEATTLE, WA 98101

#### WARFHOUSE/OFFICE SPACE WITH GREAT ACCESS

Centrally located just off the 14th Street Exit on State Route 599, this five building, 198,716 square foot office and warehouse property accommodates your expanding business with flexible space and leasing arrangements. The nearby freeways, easy access to SeaTac Airport, downtown Seattle, I-5, SR-518, and the Port of Seattle make it easy for your clients to reach you - and for your products to reach them!