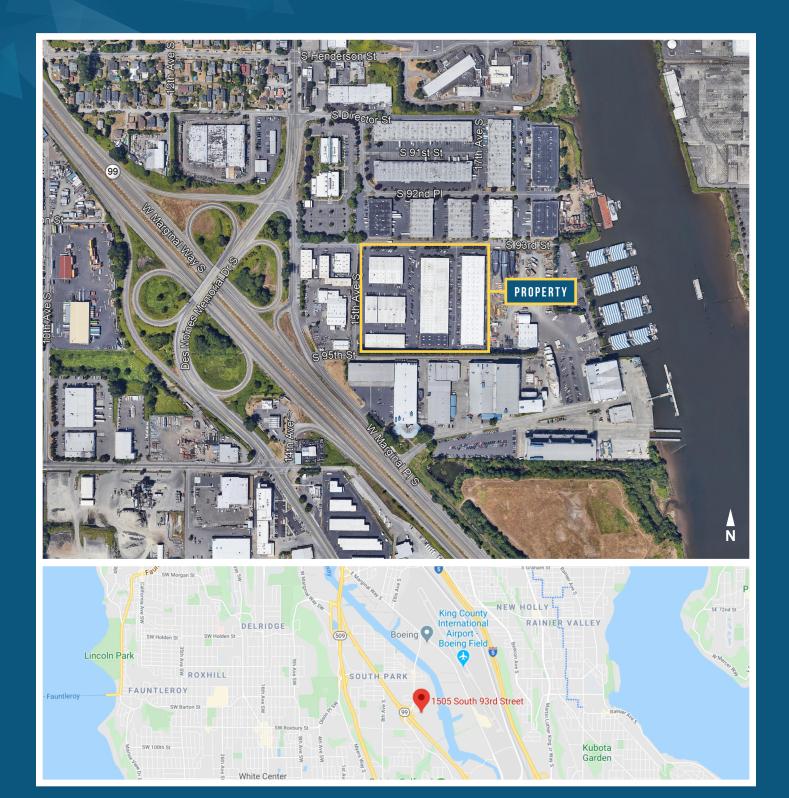

#### WARFHOUSE/OFFICE SPACE WITH GREAT ACCESS

Centrally located just off the 14th Street Exit on State Route 599, this five building, 198,716 square foot office and warehouse property accommodates your expanding business with flexible space and leasing arrangements. The nearby freeways, easy access to SeaTac Airport, downtown Seattle, I-5, SR-518, and the Port of Seattle make it easy for your clients to reach you - and for your products to reach them!

#### **PROPERTY FEATURES**

- Five building complex of 198,716 SF provides extensive expansion opportunities
- Direct access to SR-599, I-5, SR-518, and SR-509 & minutes from airports, downtown Seattle, and the Port
- 17' 20' clear height
- Fully sprinklered
- Grade level and dock high loading
- Unincorporated King County
- No B&O tax
- Owner managed and well-maintained
- Call broker for rates