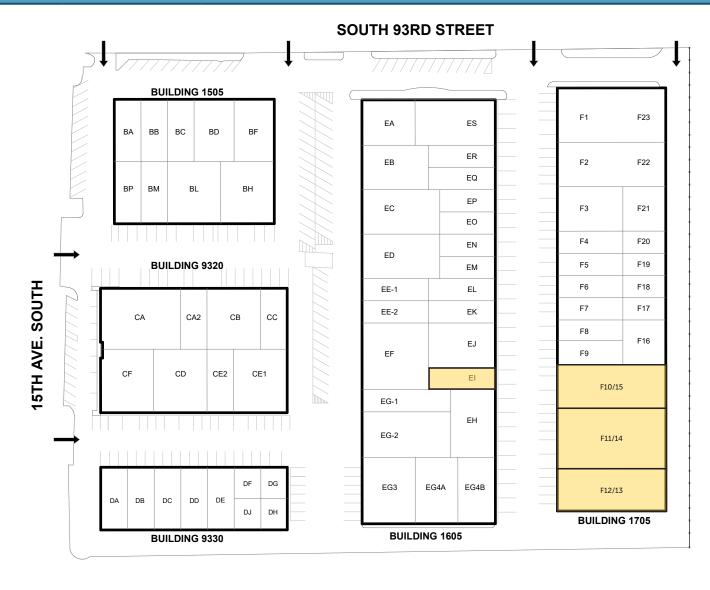

### **Current Lease Opportunities**

| Suite  | Total SF | Office SF | Loading    | Comments      |
|--------|----------|-----------|------------|---------------|
| El     | 1,875 SF | 160 SF    | 1 GL door  | Available Now |
| F12/13 | 7,175 SF | 599 SF    | 4 GL doors | Available Now |
| F11/14 | 8,144 SF | 706 SF    | 2 GL doors | Available Now |
| F10/15 | 6,100 SF | 382 SF    | 4 GL doors | Available Now |