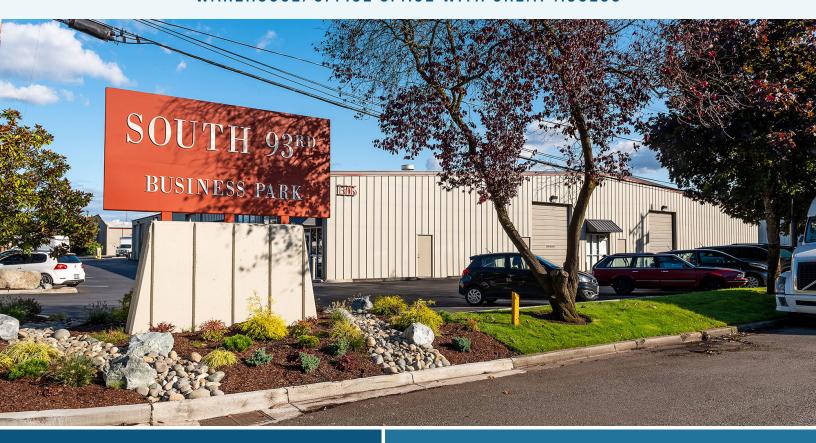

### SOUTH 93RD BUSINESS PARK AVAILABLE FOR LEASE

1705 SOUTH 93RD STREET | SEATTLE, WA 98101

#### WARFHOUSE/OFFICE SPACE WITH GREAT ACCESS

Centrally located just off the 14th Street Exit on State Route 599, this five building, 198,716 square foot office and warehouse property accommodates your expanding business with flexible space and leasing arrangements. The nearby freeways, easy access to SeaTac Airport, downtown Seattle, I-5, SR-518, and the Port of Seattle make it easy for your clients to reach you - and for your products to reach them!

#### **PROPERTY FEATURES**

- Five building complex of 198,716 SF provides extensive expansion opportunities
- Direct access to SR-599, I-5, SR-518, and SR-509 & minutes from airports, downtown Seattle, and the Port
- 17' 20' clear height
- Fully sprinklered
- Grade level and dock high loading
- Unincorporated King County
- No B&O tax
- Owner managed and well-maintained
- Call broker for rates