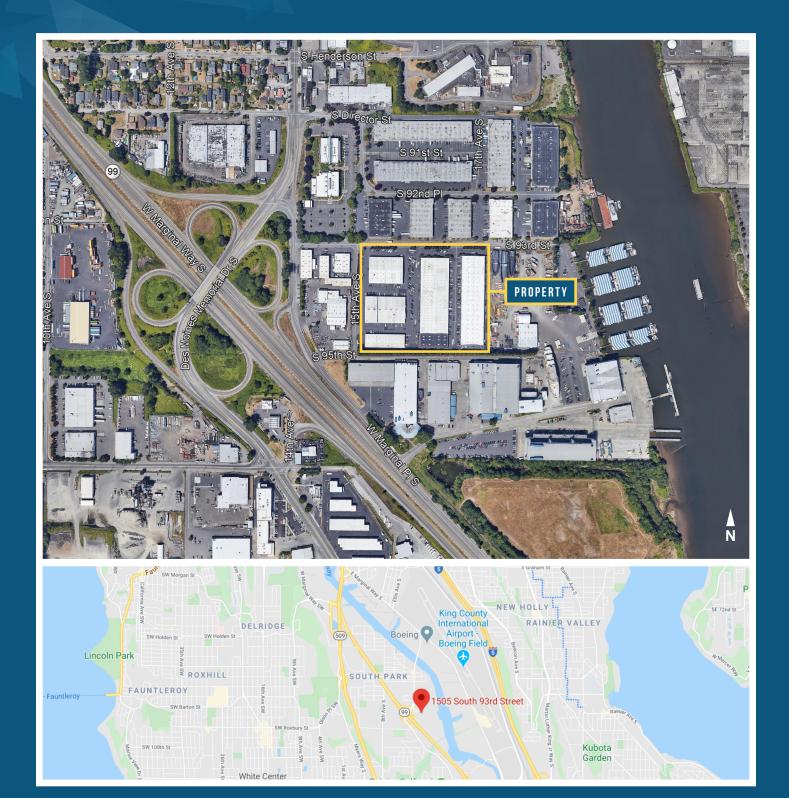

#### WARFHOUSE/OFFICE SPACE WITH GREAT ACCESS

Centrally located just off the 14th Street Exit on State Route 599, this five building, 198,716 square foot office and warehouse property accommodates your expanding business with flexible space and leasing arrangements. The nearby freeways, easy access to SeaTac Airport, downtown Seattle, I-5, SR-518, and the Port of Seattle make it easy for your clients to reach you - and for your products to reach them!

# SOUTH 93RD BUSINESS PARK

1705 SOUTH 93RD STREET | SEATTLE, WA 98101