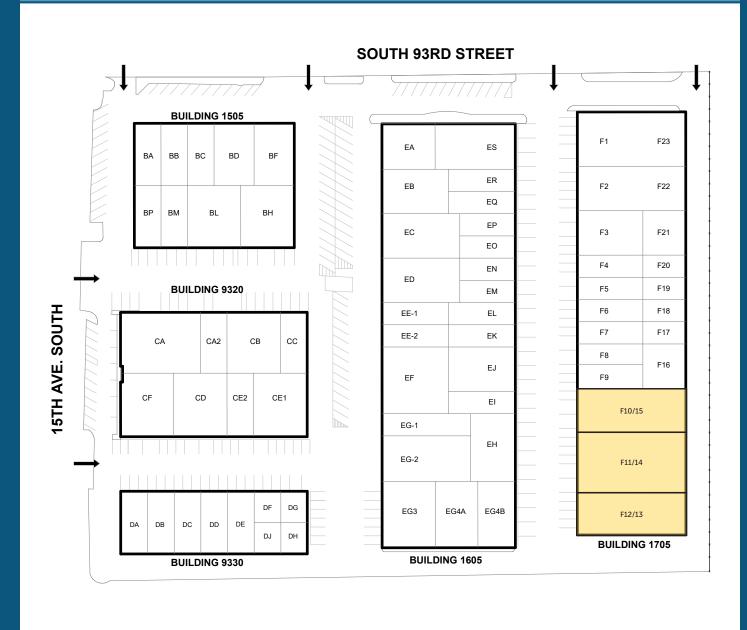

# SOUTH 93RD BUSINESS PARK

1705 SOUTH 93RD STREET | SEATTLE, WA 98101

### **Current Lease Opportunities**

| Suite  | Total SF | Office SF | Loading    | Comments      |
|--------|----------|-----------|------------|---------------|
| F12/13 | 7,175 SF | 599 SF    | 4 GL doors | Available Now |
| F11/14 | 8,144 SF | 706 SF    | 2 GL doors | Available Now |
| F10/15 | 6,100 SF | 382 SF    | 4 GL doors | Available Now |