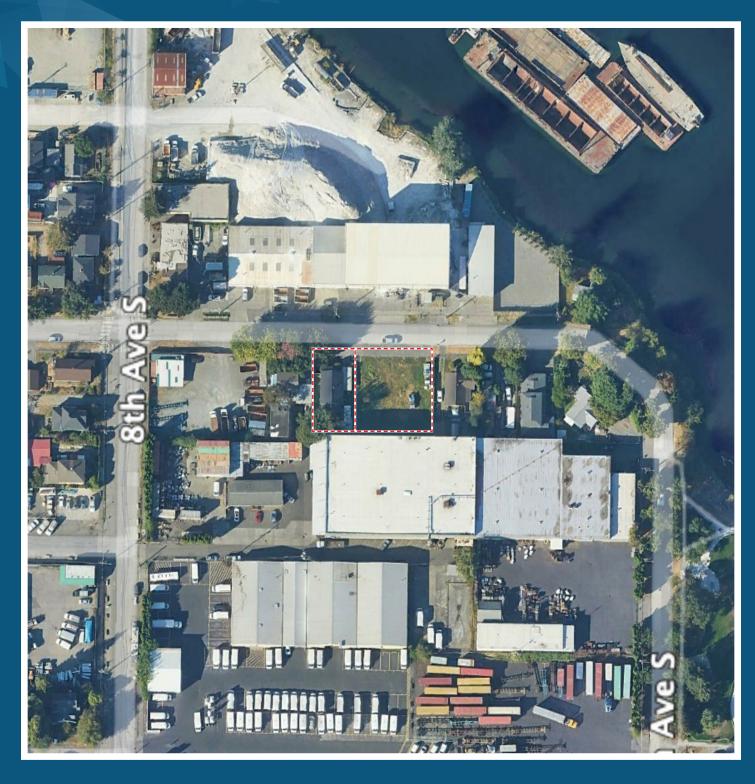

## SOUTH KENYON STREET INDUSTRIAL SITE

823 - 827 S KENYON ST | SEATTLE, WA

#### SALE & LEASE INFORMATION

Land SizeBuilding SizeDivisibleParcelsYear BuiltLease RateSale Price15,000 SF1,010 SFNo21919Call Broker\$1,500,000

## PROPERTY HIGHLIGHTS

- Rare contractor yard opportunity in South Park
- Industrial zoning IG2-U65
- · Small building with adjacent yard

KERMIT JORGENSEN

kjorgensen@neilwalter.com

206.787.1475

206.787.1460