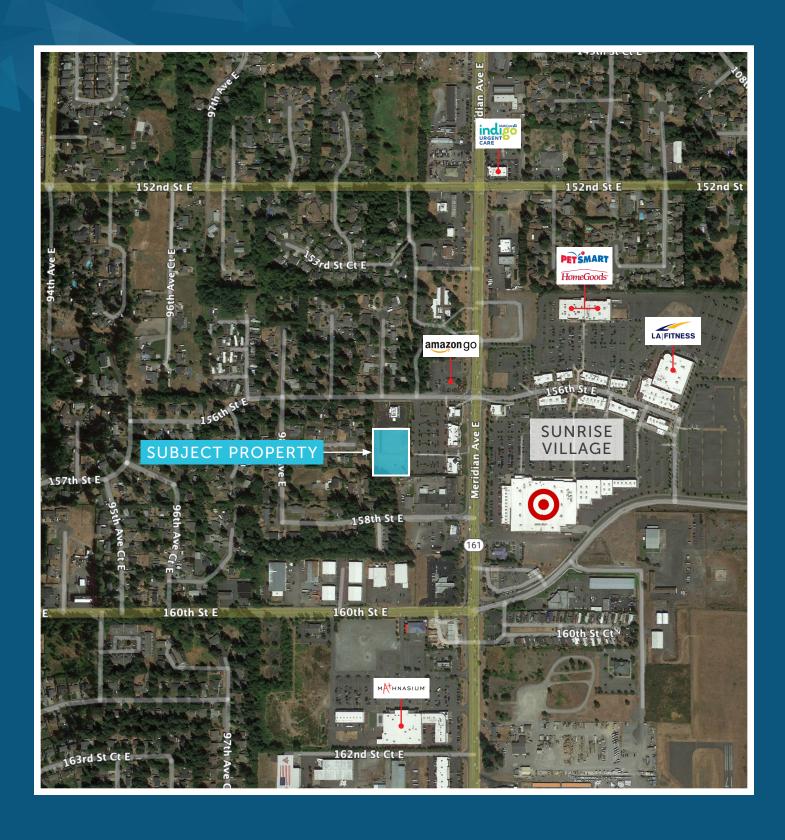

#### PROPERTY INFORMATION

- · Property is currently being shortplatted and will have updated parcel information - current zoning is Towne Center
- Across the street from busy Sunrise Village
- Adjacent building is an oral surgery center
- Property can accommodate up to 13,000 SF of building(s)
- 1.75 Acre Site
- Price: \$1,910,000