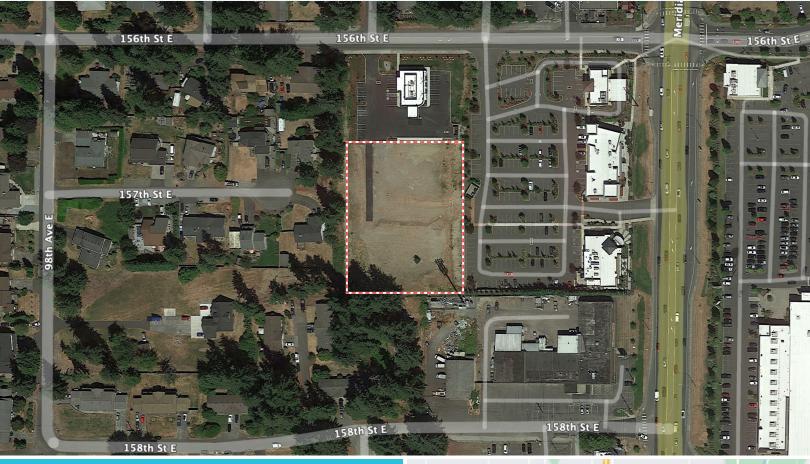

#### PROPERTY INFORMATION

- · Property is currently being shortplatted and will have updated parcel information - current zoning is Towne Center
- Across the street from busy Sunrise Village
- Adjacent building is an oral surgery center
- Property can accommodate up to 13,000 SF of building(s)
- 1.75 Acre Site
- Price: \$1,910,000