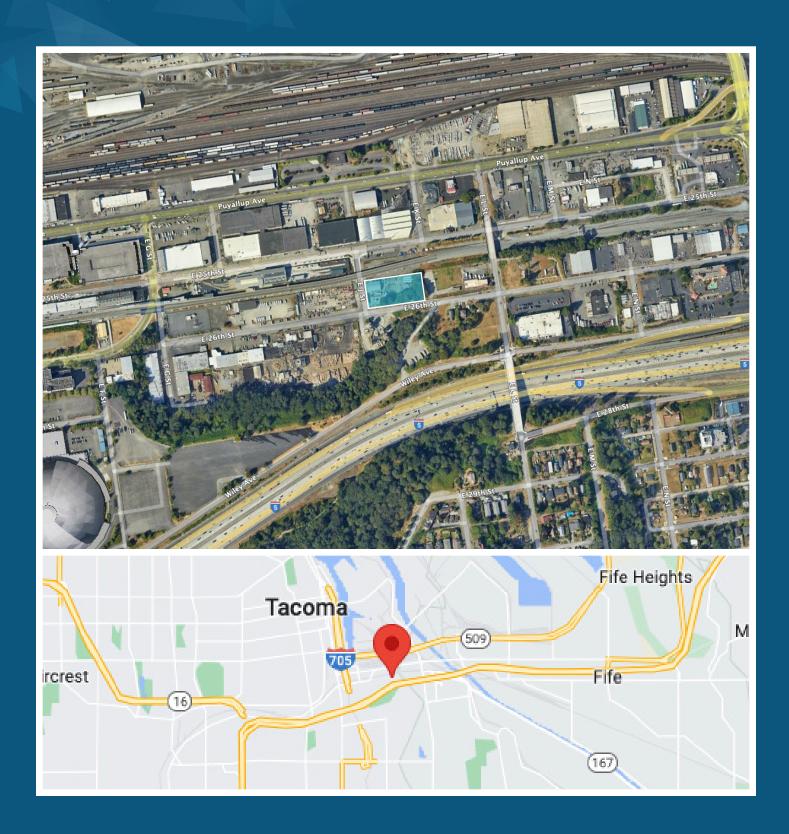

HLIGHTS

- Great Shop on just shy of an acre of yard for plenty of outside storage
- Close proximity to the Port of Tacoma and I-5.
- 1 grade-level door & 1 dock-high door
- 12 foot clear height
- Available Now!



THERON MEIER 253.779.2426 tmeier@neilwalter.com All information references in this document are approximate. The information contained herein is contained from sources deemed reliable. It is provided without representation, warranty, or guarantee, expressed or implied as to accuracy. Prospective buyer or tenant should conduct its own independent investigation relating to the property, government codes and regulations, allowed uses, and all other matters, regardless of whether they are referred to or contained in this document.

## 1001 EAST 26TH STREET

**TACOMA, WA 98421** 





#### THERON MEIER