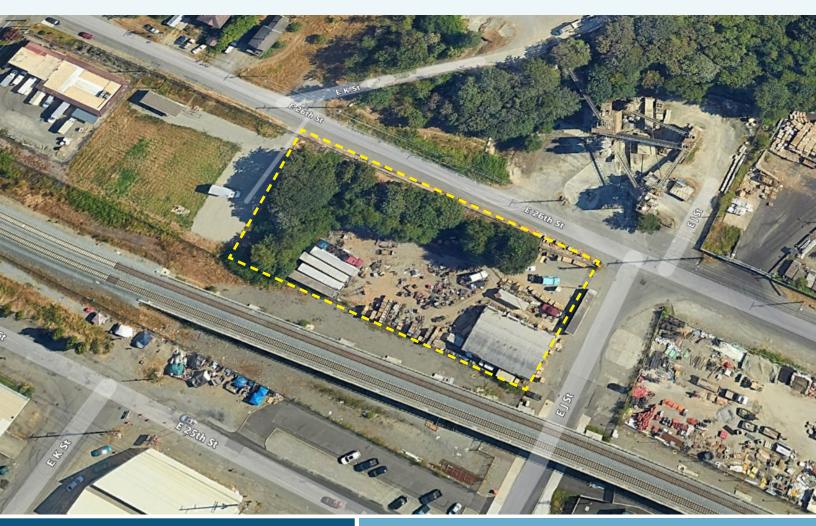

# 1001 EAST 26TH STREET FOR LEASE - 3,500 SF BLDG

TACOMA, WA 98421

#### RARE SHOP AND YARD

### PROPERTY HIGHLIGHTS

- Great Shop on just shy of an acre of yard for plenty of outside storage
- Close proximity to the Port of Tacoma and I-5.
- 1 grade-level door & 1 dock-high door
- 12 foot clear height
- Available Now!