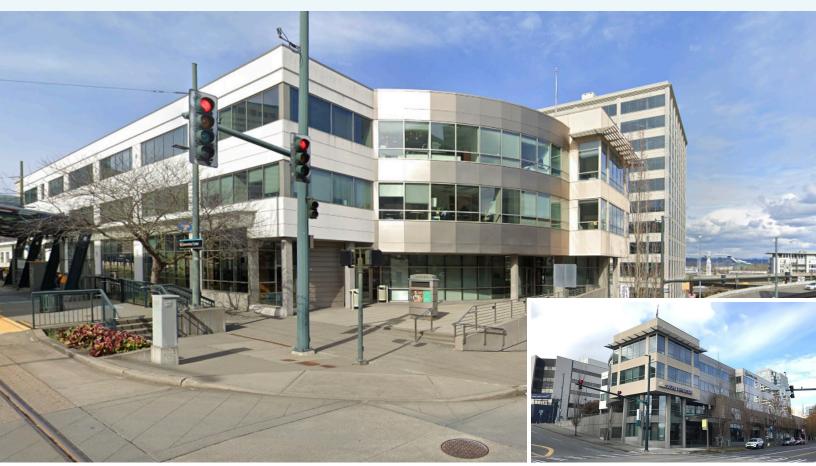

1498 PACIFIC AVENUE | TACOMA, WA

#### TACOMA CBD OFFICE & RETAIL SPACE FOR LEASE WITH PARKING

#### PROPERTY HIGHLIGHTS

- Class A Office and Retail space in the heart of downtown Tacoma
- Well located at the intersection of S 15th & Paciifc Ave
- Within a block from the Convention Center, Murano Hotel, Courtyard by Marriott, and Convention Center Hotel
- Secured Class A parking garage of 201 stalls (almost 3 stalls/1,000 SF)
- Adjacent to the 15th & Commerce Light Rail stop at the building
- Walking distance to the summer Farmers Market on Broadway