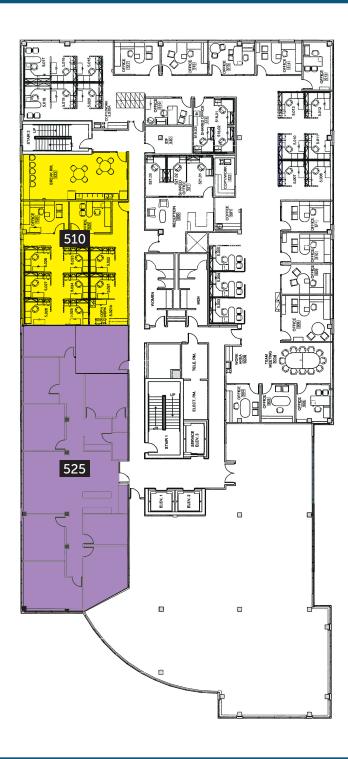

N ()

1498 PACIFIC AVENUE | TACOMA, WA

FIFTH FLOOR Suite 525: 3,428 SF Suite 510: 2,102 SF

NEIL WALTER

BRUCE VALENTINE 253.779.2400 bvalentine@neilwalter.com

CHRIS HIGHSMITH 253.779.2402 chighsmith@neilwalter.com All information references in this document are approximate. The information contained herein is contained from sources deemed reliable. It is provided without representation, warranty, or guarantee, expressed or implied as to accuracy. Prospective buyer or tenant should conduct its own independent investigation relating to the property, government codes and regulations, allowed uses, and all other matters, regardless of whether they are referred to or contained in this document.