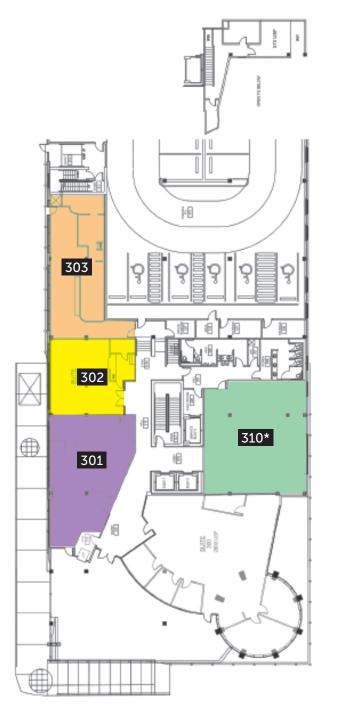

#### THIRD FLOOR

Suite 310\*: 1,948 SF Suite 301: 1,686 SF Suite 303: 1,404 SF Suite 302: 1,130 SF

\* Former restaurant kitchen and office mezzanine, equipped with walk-in freezer/refrigerator, prep tables, etc.