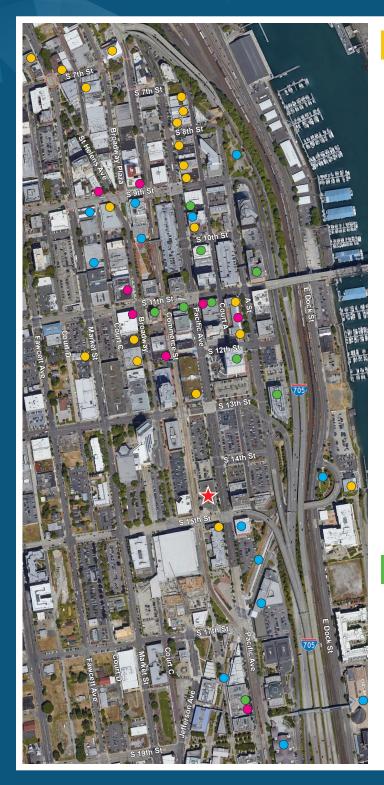

N ()

1498 PACIFIC AVENUE | TACOMA, WA

| RESTAURANTS                      | COFFEE SHOPS                |
|----------------------------------|-----------------------------|
| McMenamins Elk's Temple          | Simply Espresso             |
| The Matador                      | DiLoreto's Cafe             |
| Thai Pepper                      | Original House of Donuts    |
| Over The Moon Cafe               | Starbucks                   |
| Meconi's Pub                     | Tower Coffee                |
| Dystopian Brewery                | Mad Hat Tea Co.             |
| Steel Creek American Whiskey Co. | Lift Bridge Coffee          |
| Fujiya Japanese                  | Sundance Cafe               |
| Pacific Grill                    | CULTURE & ARTS              |
| Fresh Rolls                      | Tacoma Art Museum           |
| Old Spaghetti Factory            | Children's Museum of Tacoma |
| The Forum                        | Museum of Glass             |
| Pita Pit                         | Broadway Farmers Market     |
| Domino's                         | Pantages Theater            |
| Subway                           | Rialto Theater              |
| Puget Sound Pizza                | Theater on the Square       |
| Infinite Soups                   | Tacoma Historical Society   |
| En Rama                          | Tacoma Comedy Club          |
| Happy Belly                      | Fireman's Park              |
| The Fish Peddler                 | Prairie Line Trail          |
| BANKS                            |                             |
| Key Bank                         | -                           |
| Wells Fargo                      |                             |
| Commencement                     |                             |
| Columbia                         |                             |