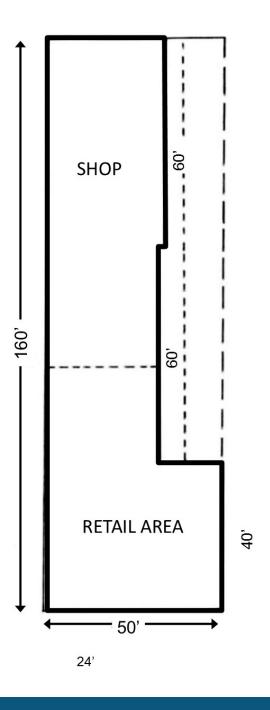

#### PROPERTY INFORMATION

**Available Size:** 5,950 SF Building

w/Office & Yard

Land Size: 0.88 Acres 2 DH & 1 GL Loading:

12' Clear Height:

> 3-Phase Power:

Sale Price: \$2,200,000

Lease Rate: \$12,500/Month + NNN

## 1938 MILWAUKEE WAY

| Available Size                       | Land Size  | Loading     | Clear Height | Power   |
|--------------------------------------|------------|-------------|--------------|---------|
| 5,950 SF Building<br>w/office & yard | 0.88 Acres | 2 DH & 1 GL | 12′          | 3-phase |