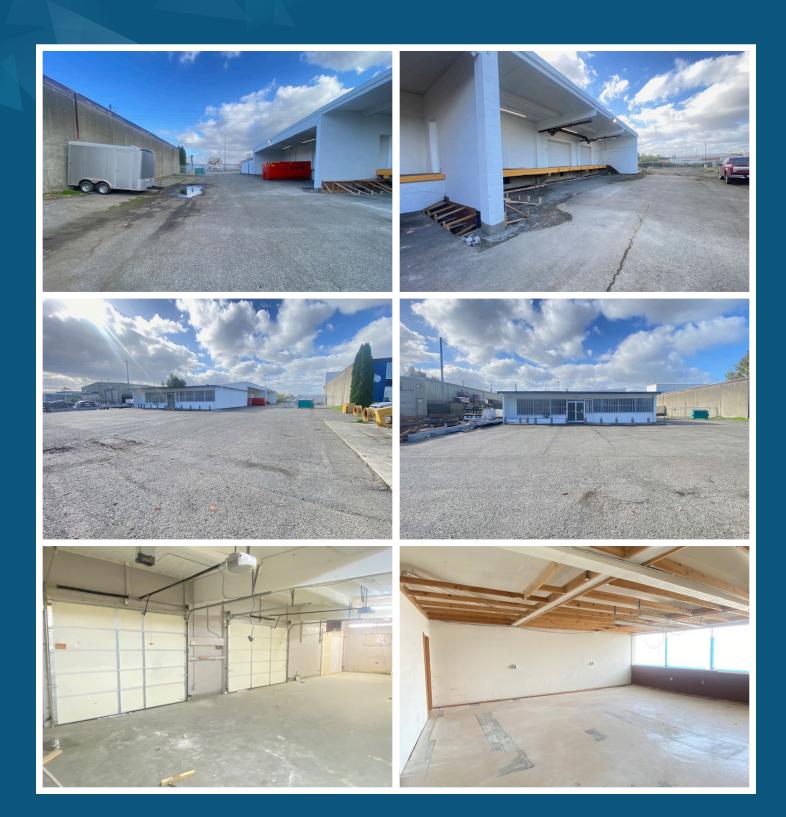

#### PROPERTY INFORMATION

**Available Size:** 5,950 SF Building

w/Office & Yard

Land Size: 0.88 Acres 2 DH & 1 GL Loading:

12' Clear Height:

> 3-Phase Power:

Sale Price: \$2,200,000

Lease Rate: \$12,500/Month + NNN

## 1938 MILWAUKEE WAY

| Available Size                       | Land Size  | Loading     | Clear Height | Power   |
|--------------------------------------|------------|-------------|--------------|---------|
| 5,950 SF Building<br>w/office & yard | 0.88 Acres | 2 DH & 1 GL | 12′          | 3-phase |