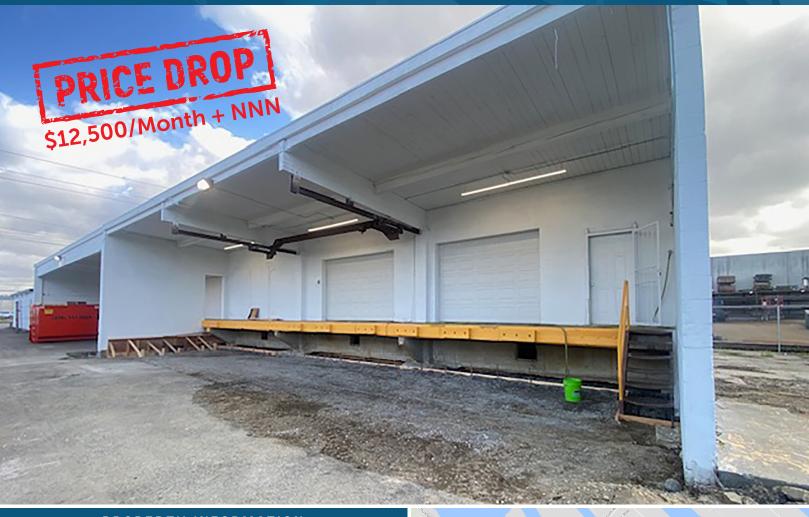

## 1938 MILWAUKEE WAY FOR SALE OR LEASE

TACOMA, WA

#### PROPERTY INFORMATION

**Available Size:** 5,950 SF Building

w/Office & Yard

Land Size: 0.88 Acres 2 DH & 1 GL Loading:

12' Clear Height:

> 3-Phase Power:

Sale Price: \$2,200,000

Lease Rate: \$12,500/Month + NNN