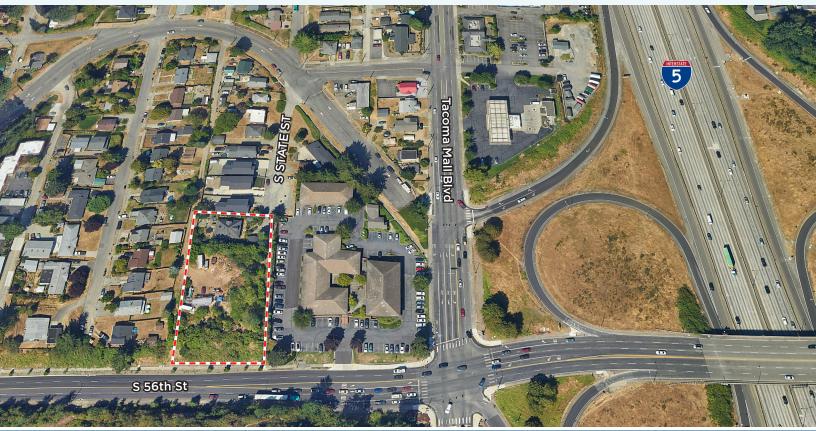

#### SALE INFORMATION

LAND SIZE 39,875 SF (0.915 AC) SALE PRICE

### 2320002071

PARCEL NUMBER

- PROPERTY HIGHLIGHTS
- Well located property near S 56th St and Tacoma Mall Blvd
- Traffic count approximately 26,000 at S 56th St and Tacoma Mall Blvd
- Allowable uses include single-family dwelling, duplex, triplex, multiple-family dwelling
- Power, sewer, water available