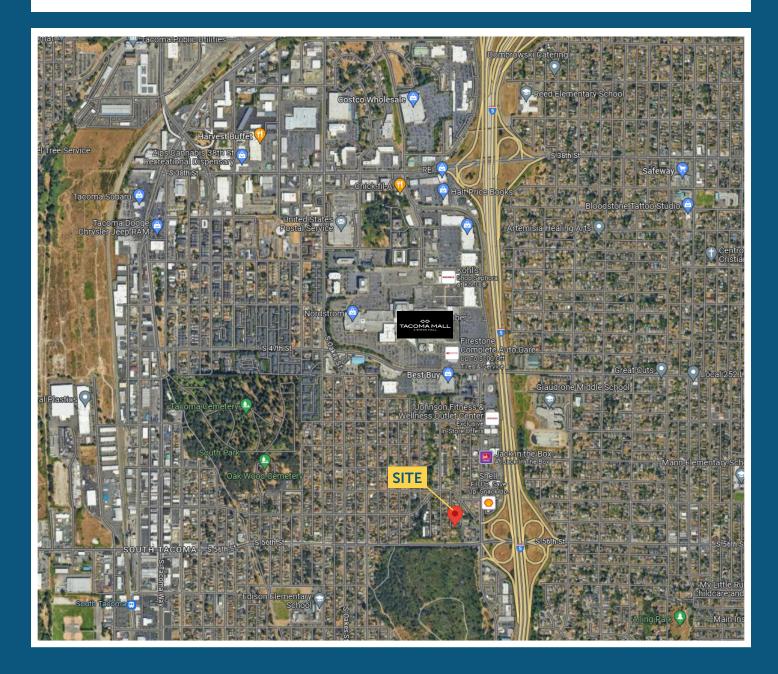

### 2320002071

PARCEL NUMBER

- PROPERTY HIGHLIGHTS
- Well located property near S 56th St and Tacoma Mall Blvd
- Traffic count approximately 26,000 at S 56th St and Tacoma Mall Blvd
- Allowable uses include single-family dwelling, duplex, triplex, multiple-family dwelling
- Power, sewer, water available