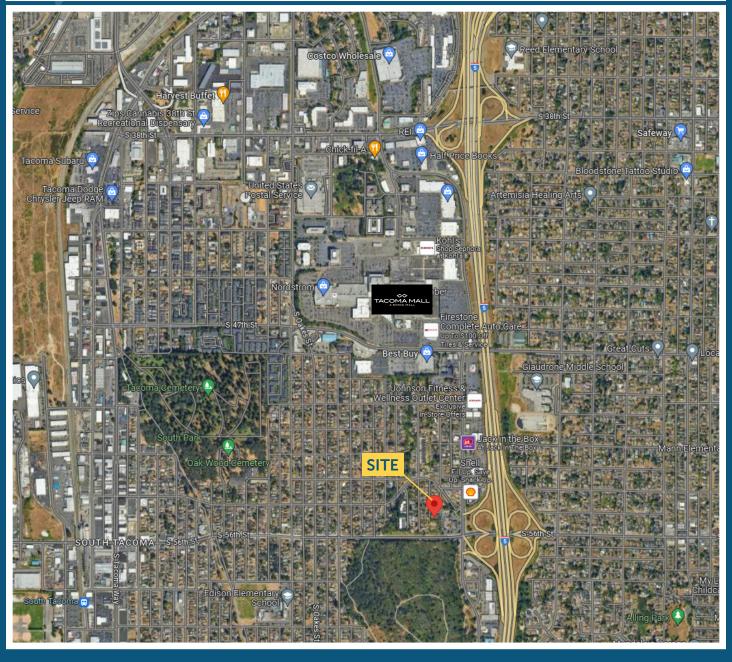

#### PROPERTY HIGHLIGHTS

- Well located property near S 56th St and Tacoma Mall Blvd
- Traffic count approximately 26,000 at S 56th St and Tacoma Mall Blvd
- Allowable uses include single-family dwelling, duplex, triplex, multiple-family dwelling
- Power, sewer, water available