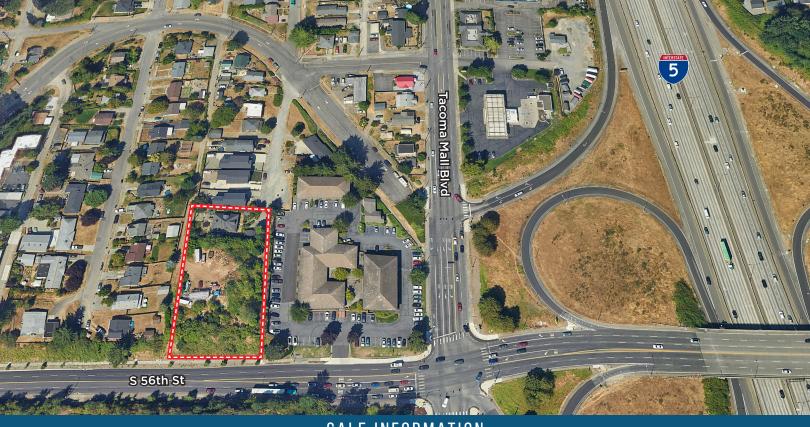

### SALE INFORMATION

Parcel NumberLand SizeSale Price232000207139,875 SF (0.915 AC)Call Broker

#### PROPERTY HIGHLIGHTS

- Well located property near S 56th St and Tacoma Mall Blvd
- Traffic count approximately 26,000 at S 56th St and Tacoma Mall Blvd
- Allowable uses include single-family dwelling, duplex, triplex, multiple-family dwelling
- Power, sewer, water available