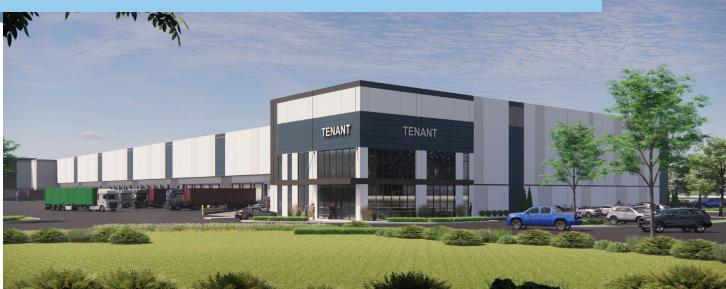

Building A | Frederickson

443,358 SF

**Available Space** 

40'

Clear Height

93

**Trailer Parking** 

CROSS

**Loaded Building** 

Building A is part of an Industrial Park totaling +/-584,000 square feet situated on 40.86 acres. The project is zoned EC-Industrial and located in the rapidly growing Frederickson Industrial Market with many amenities within walking distance. A signalized park entry to the project provides easy access to Canyon Road and access to SR-512 is 5 miles.