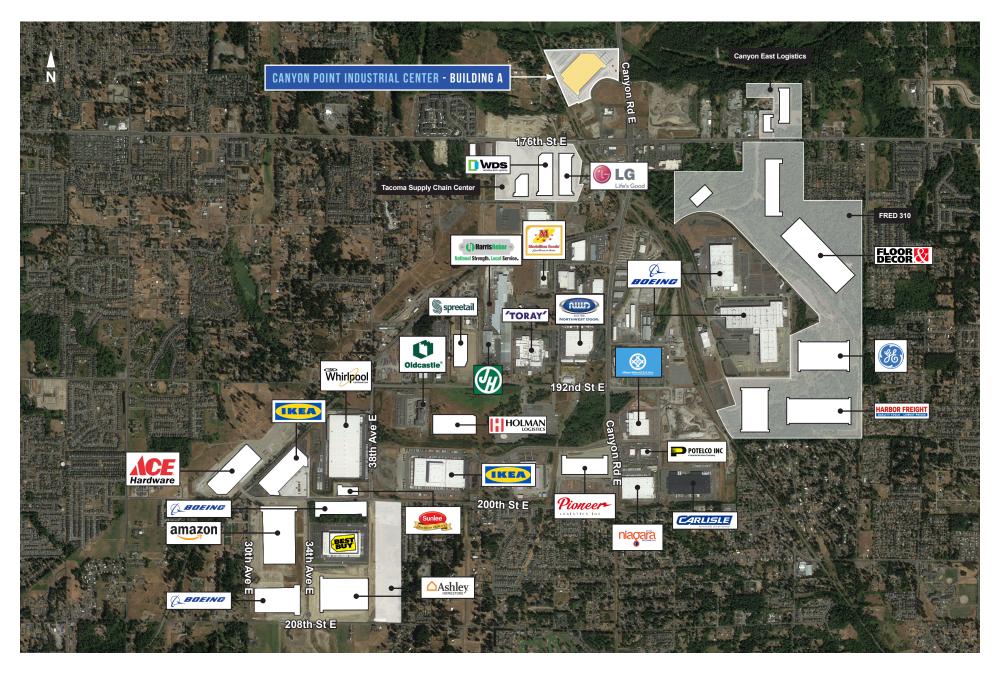

**Loaded Building** 

Building A is part of an Industrial Park totaling +/-584,000 square feet situated on 40.86 acres. The project is zoned EC-Industrial and located in the rapidly growing Frederickson Industrial Market with many amenities within walking distance. A signalized park entry to the project provides easy access to Canyon Road and access to SR-512 is 5 miles.