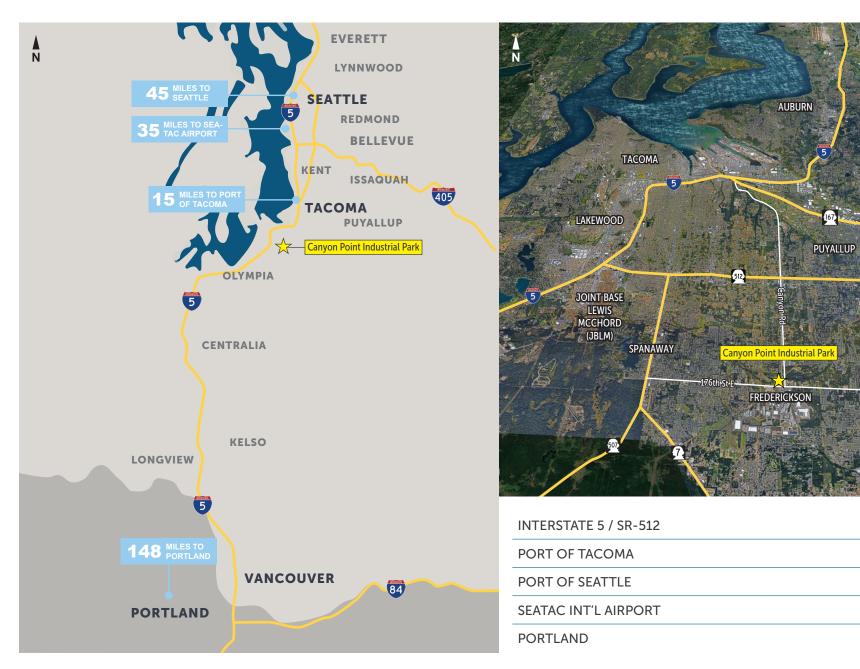

#### Building A | Frederickson

12.5 MIN. / 6 MIN.

15 MIN.

45 MIN.

35 MIN.

148 MIN.