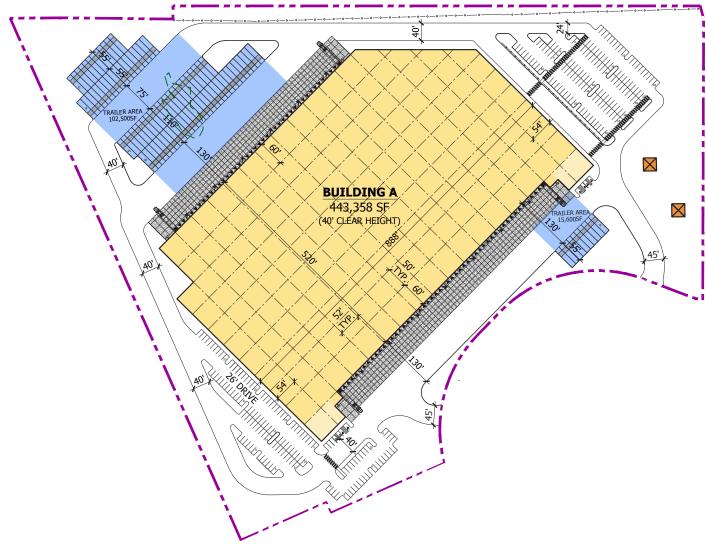

Building A | Frederickson

443,358 SF

**Available Space** 

40'

Clear Height

93

**Trailer Parking** 

CROSS

#### **BUILDING A SPECS**

| Size (SF) | Building Depth | Clear Height | Column Spacing | Speed Bay | Slab | Dock Doors | Drive-in Doors | Truck Court | Car Parking | Trailer Parking* |
|-----------|----------------|--------------|----------------|-----------|------|------------|----------------|-------------|-------------|------------------|
| 443,358   | 520'           | 40'          | 50' x 52'      | 60'       | 7"   | 80         | 4              | 130'        | 267         | 93               |