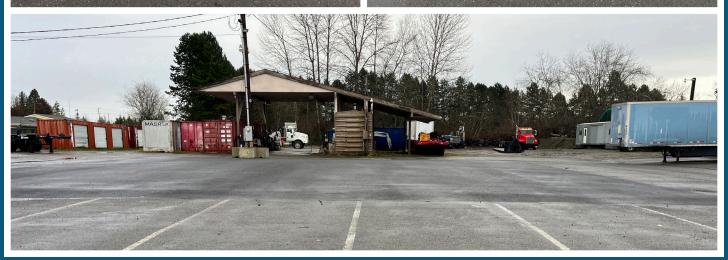

## PROPERTY HIGHLIGHTS

- Portable office on site
- · Paved and fenced yard
- Covered structure for vehicle maintenance
- ~3 minutes from Hwy-512 with two access points

**SAM HIGHSMITH 253.576.1765**shighsmith@neilwalter.com