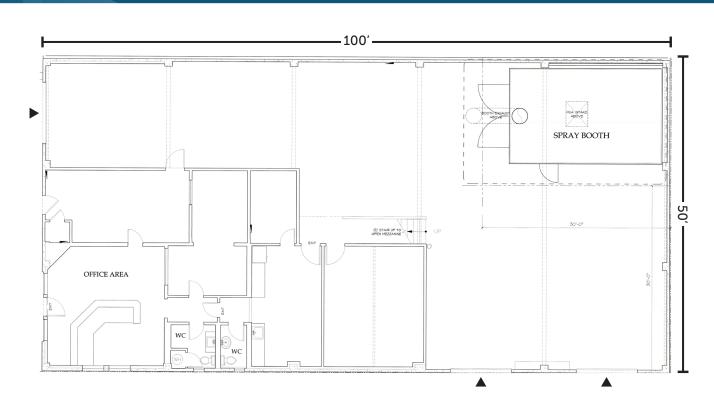

## SUITE 4226 INFORMATION

**Available:** 5,000 SF Total (50' x 100')\*

±1,700 SF Office

Lease Rate: \$1.70/SF, NNN

\$1.7 07 51, TVIVI

**NNN Rate:** \$0.29/SF

**Loading:** 1 GL Door (12' x 10') & 2 Van

High Doors

Clear Height: 1

Features:

Fully Fenced Perimeter

- · New Paint Booth
  - · Dry & Cure Systems
  - Fire Suppression
  - Fully Permitted

\*Expansion

Adjacent 5,000 SF