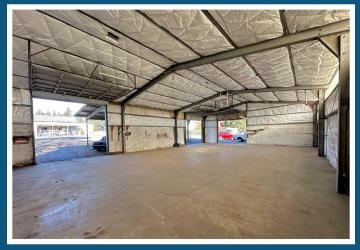

#### LEASE INFORMATION

**Lot Size:** 1.5 Acres

Office Size: 1,000 SF

**Shop 1**: 1,520 SF

(2 GL Doors)

**Shop 2**: 2,400 SF

(3 GL Doors)

**Lease Rate:** Call Broker