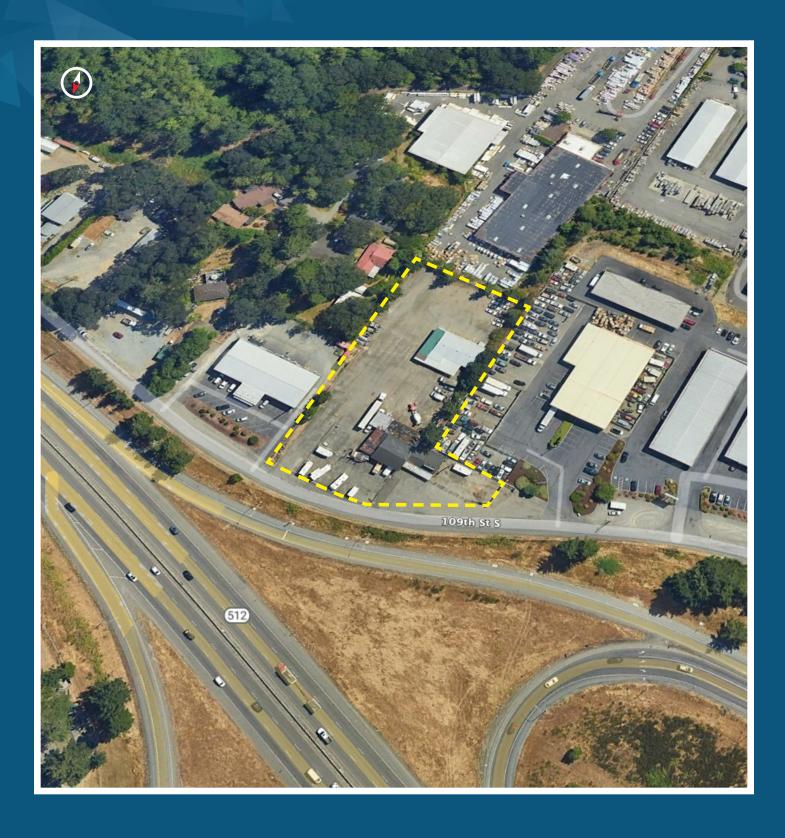

### PROPERTY HIGHLIGHTS

- Fully paved, lit, fenced, and gated with three access points
- All new cosmetic finishes inside and outside of the front building
- All new 480-volt, 3-phase electrical service
- 8'x24' billboard visible to over 100K vehicles per day
- Immediate access to Hwy-512 and I-5