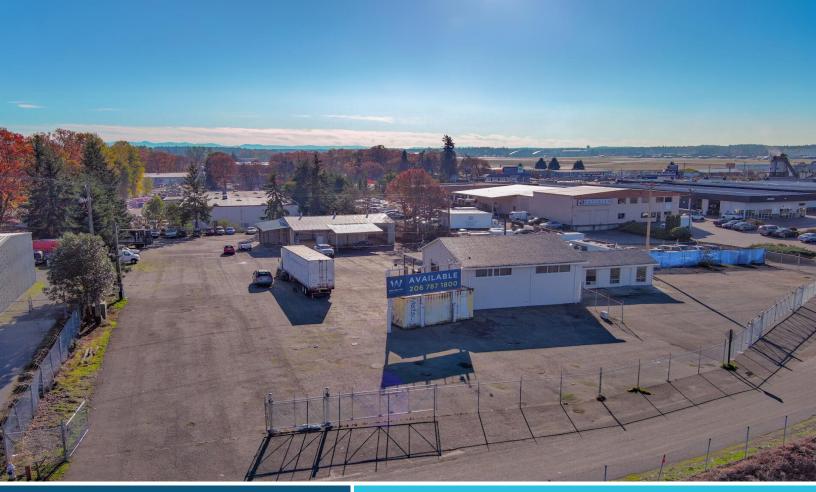

### 512 & STEELE SHOP & YARD FOR LEASE: 1.5 ACRES

2102 109TH ST S | TACOMA, WA

#### LEASE INFORMATION

**Lot Size:** 1.5 Acres

Office Size: 1,000 SF

**Shop 1**: 1,520 SF

(2 GL Doors)

**Shop 2**: 2,400 SF

(3 GL Doors)

**Lease Rate:** Call Broker

### PROPERTY HIGHLIGHTS

- Fully paved, lit, fenced, and gated with three access points
- All new cosmetic finishes inside and outside of the front building
- All new 480-volt, 3-phase electrical service
- 8'x24' billboard visible to over 100K vehicles per day
- Immediate access to Hwy-512 and I-5