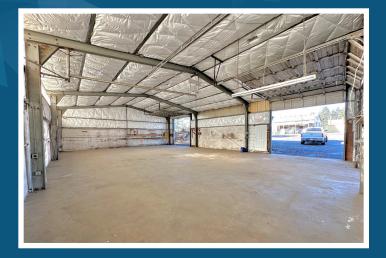

#### LEASE INFORMATION

**Lot Size:** 1.5 Acres

Office Size: 1,000 SF

**Shop 1**: 1,520 SF

(2 GL Doors)

**Shop 2**: 2,400 SF

(3 GL Doors)

**Lease Rate:** Call Broker