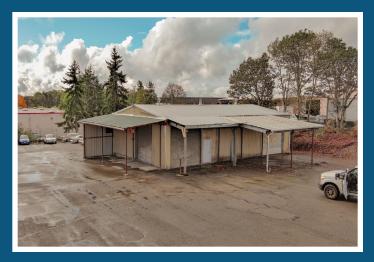

#### LEASE INFORMATION

**Lot Size:** 1.5 Acres

Office Size: 1,000 SF

**Shop 1**: 1,520 SF

(2 GL Doors)

**Shop 2**: 2,400 SF

(3 GL Doors)

**Lease Rate:** Call Broker