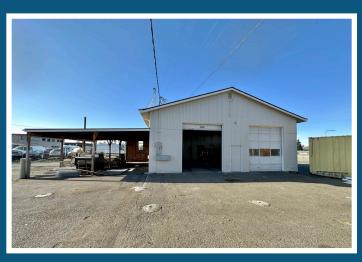

#### LEASE INFORMATION

**Lot Size:** 1.5 Acres

Office Size: 1,000 SF

**Shop 1**: 1,520 SF

(2 GL Doors)

**Shop 2**: 2,400 SF

(3 GL Doors)

**Lease Rate:** Call Broker

### PROPERTY HIGHLIGHTS

- Fully paved, lit, fenced, and gated with three access points
- All new cosmetic finishes inside and outside of the front building
- All new 480-volt, 3-phase electrical service
- 8'x24' billboard visible to over 100K vehicles per day
- Immediate access to Hwy-512 and I-5