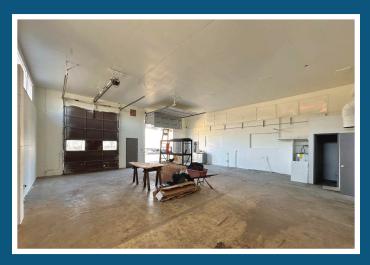

#### LEASE INFORMATION

**Lot Size:** 1.5 Acres

Office Size: 1,000 SF

**Shop 1**: 1,520 SF

(2 GL Doors)

**Shop 2**: 2,400 SF

(3 GL Doors)

**Lease Rate:** Call Broker