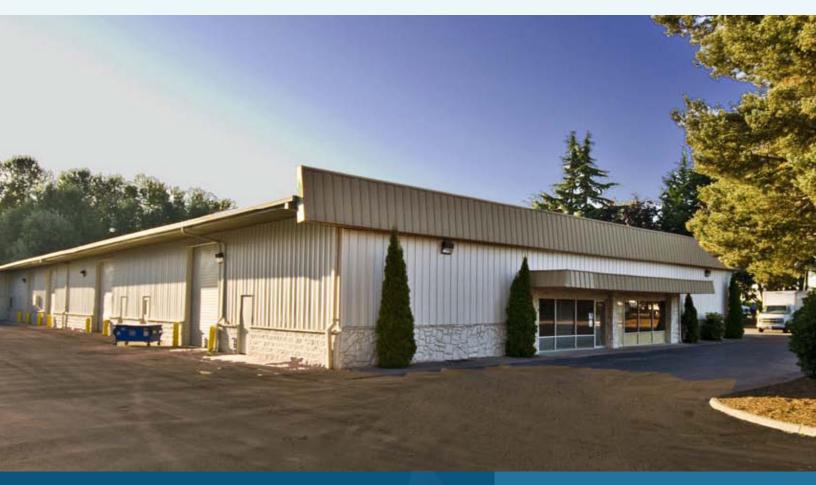

## CENTURY BUILDING FOR LEASE - 2,253 SF

20021 80TH AVE S | KENT, WA 98032

#### WAREHOUSE/OFFICE SPACE AVAILABLE

entrally located in Kent, this single-story, 27,120 square foot office and warehouse property offers easy access to I-5, I-405 and SR-167.

With units ranging between 1,592 and 4,650 square feet, the Century Building is able to accommodate your business needs!

#### **PROPERTY FEATURES**

- Grade-level loading
- 14' 16' ceiling height
- 208 volt, 3-phase power
- Insulated building
- Excellent Kent Valley location

**SPENCER MEAD** 206.787.1476 smead@neilwalter.com