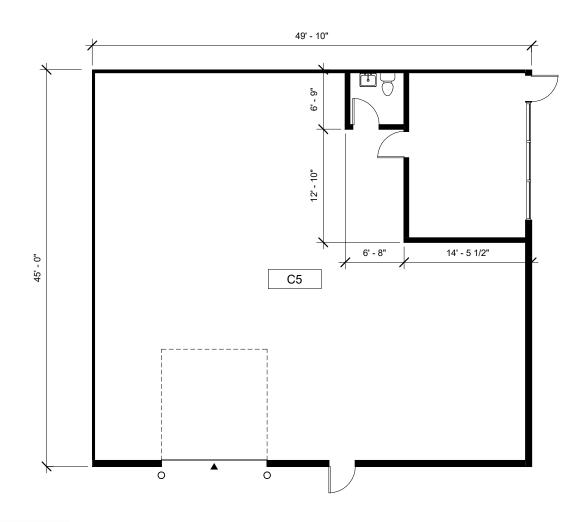

### **Current Lease Opportunities**

|   | Unit # | Total SF | Office SF | Monthly<br>Base Rent | NNN/Month<br>(Estimated) | Comments                     |
|---|--------|----------|-----------|----------------------|--------------------------|------------------------------|
| ı | C-5    | 2,253    | 328       | Call Broker          | \$911                    | Available 8/1/24; 1 GL doors |

# CENTURY BUILDING

20021 80TH AVE S | KENT, WA 98032

| Unit # | Total SF | Office SF | Monthly<br>Base Rent | NNN/Month<br>(Estimated) | Comments                     |
|--------|----------|-----------|----------------------|--------------------------|------------------------------|
| C-5    | 2,253    | 328       | Call Broker          | \$911                    | Available 8/1/24; 1 GL doors |