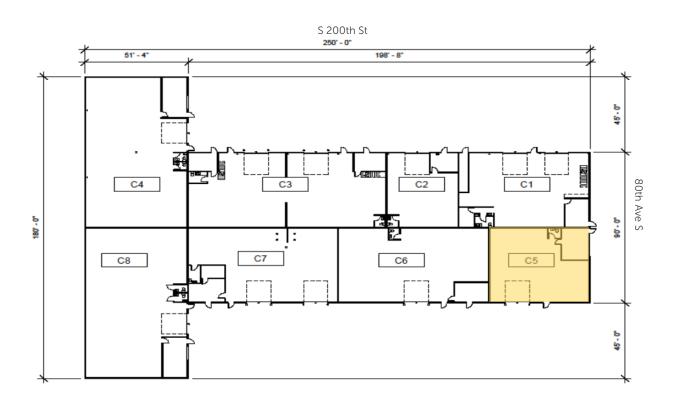

### **Current Lease Opportunities**

|   | Unit # | Total SF | Office SF | Monthly<br>Base Rent | NNN/Month<br>(Estimated) | Comments                     |
|---|--------|----------|-----------|----------------------|--------------------------|------------------------------|
| ı | C-5    | 2,253    | 328       | Call Broker          | \$911                    | Available 8/1/24; 1 GL doors |

# CENTURY BUILDING

20021 80TH AVE S | KENT, WA 98032

| Unit # | Total SF | Office SF | Monthly<br>Base Rent | NNN/Month<br>(Estimated) | Comments                     |
|--------|----------|-----------|----------------------|--------------------------|------------------------------|
| C-5    | 2,253    | 328       | Call Broker          | \$911                    | Available 8/1/24; 1 GL doors |