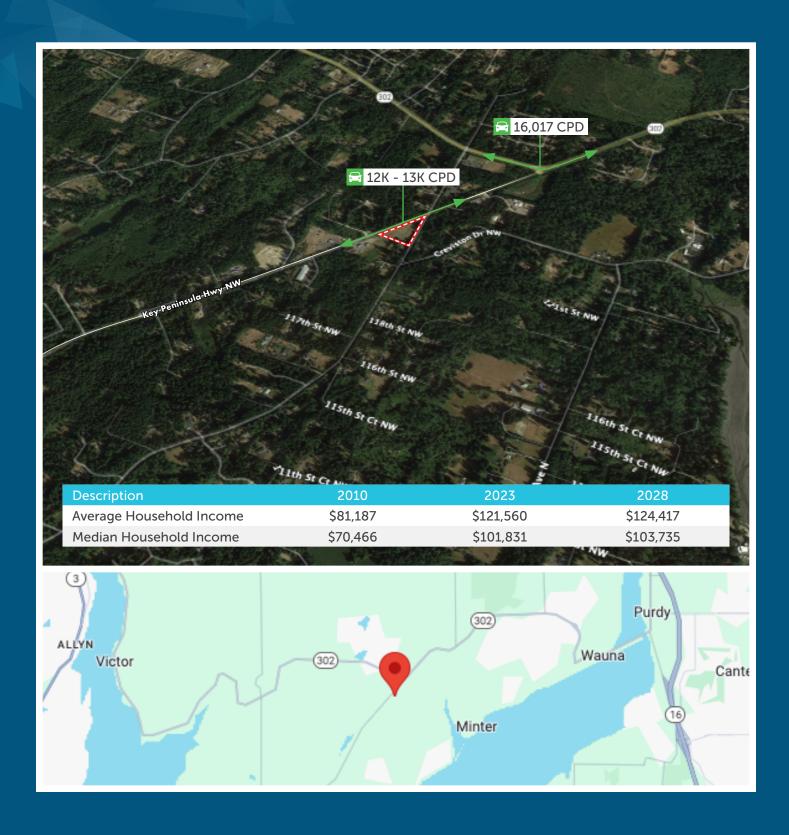

## SALE & LEASE INFORMATION

Land Size: 2.718 Acres (118,330 SF)

Pricing: Call Broker

## PROPERTY HIGHLIGHTS

- 4 parcels totaling 2.718 acres along Key Peninsula Hwy
- Zoned RNC which allows for multiple different uses
- · Scan or click the QR code to the right to see if the zoning matches your needs