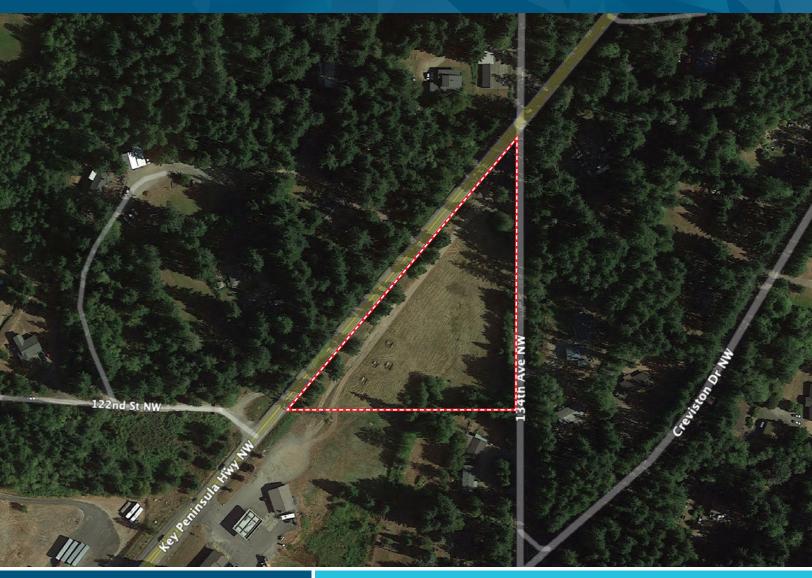

## SALE & LEASE INFORMATION

Land Size: 2.718 Acres (118,330 SF)

Pricing: Call Broker

## PROPERTY HIGHLIGHTS

- 4 parcels totaling 2.718 acres along Key Peninsula Hwy
- Zoned RNC which allows for multiple different uses
- · Scan or click the QR code to the right to see if the zoning matches your needs