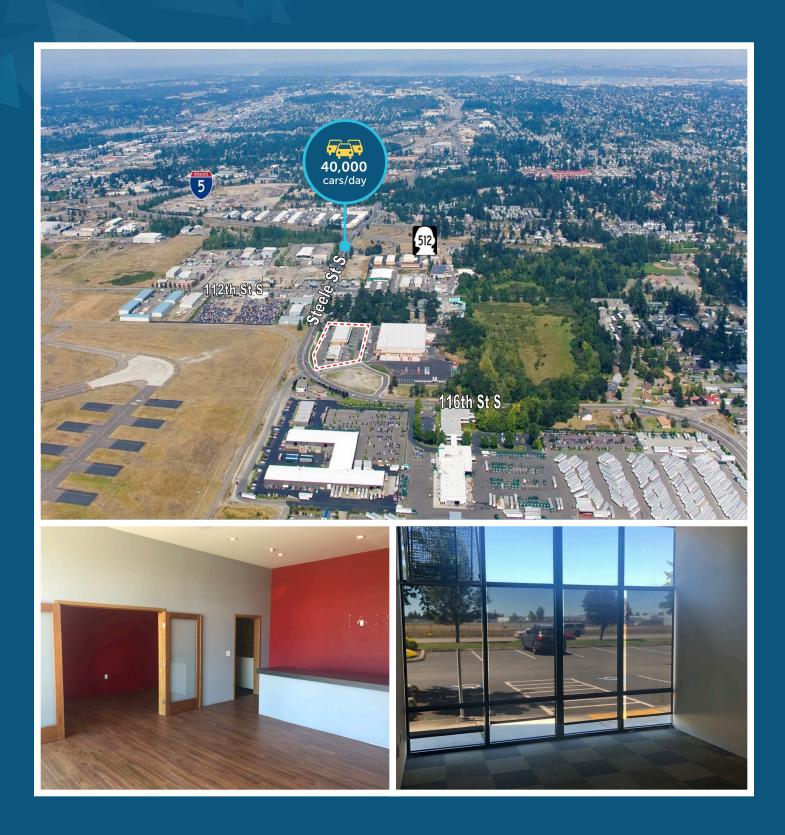

## SUITE 104 INFORMATION

- 1,250 SF Office
- \$1,600/Month, NNN
- Easy access to SR-512 and I-5
- Steele Street frontage
- Plenty of parking

**CAMERON VALENTINE** 253.779.2427 cvalentine@neilwalter.com

**NICK RATZKE, SIOR** 253.779.2414 nratzke@neilwalter.com All information references in this document are approximate. The information contained herein is contained from sources deemed reliable. It is provided without representation, warranty, or  $guarantee, \ expressed \ or \ implied \ as \ to \ accuracy. \ Prospective \ buyer \ or \ tenant \ should \ conduct \ its \ own$ independent investigation relating to the property, government codes and regulations, allowed uses, and all other matters, regardless of whether they are referred to or contained in this document.