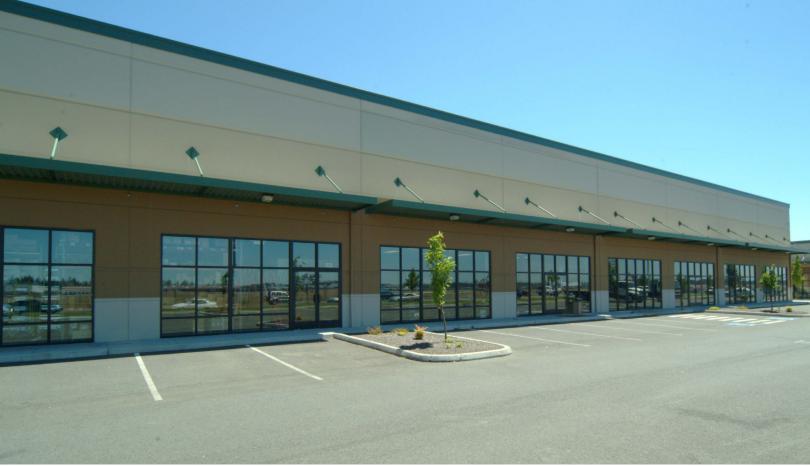

## 116TH STEELE STREET CENTER FOR LEASE - 1,250 SF

11317 STEELE ST S | SUITE 104 | LAKEWOOD, WA 9844

## OFFICE SPACE IN RETAIL CENTER

## 116TH STEELE STREET CENTER

11317 STEELE ST S | SUITE 104 | LAKEWOOD, WA 9844