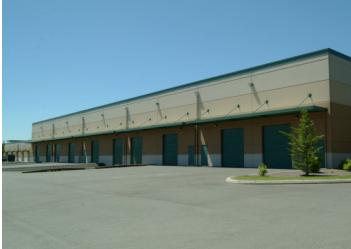

## 116TH STEELE STREET CENTER FOR LEASE - 4,000 SF

11317 STEELE ST S | SUITE 105 | LAKEWOOD, WA 9844

#### PROPERTY FEATURES

Easy access to SR-512 & I-5

Steele Street frontage

Plenty of parking

#### LEASE INFORMATION

Suite 105: 4,000 SF

Office Size: 2,000 SF (6 offices + lobby)

Lease Rate: \$4,600/Month

NNN Lease Type:

Loading:

Clear Height: 24'

1 DH & 1 GL

# 116TH STEELE STREET CENTER

11317 STEELE ST S | SUITE 105 | LAKEWOOD, WA 9844