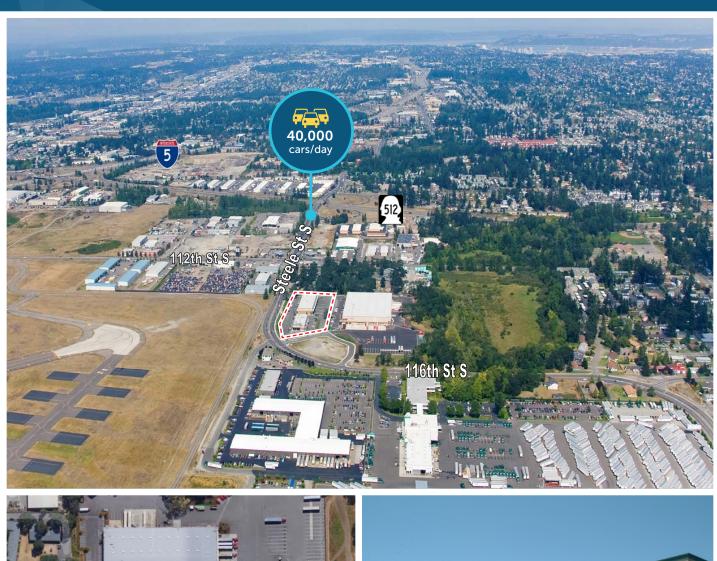

#### PROPERTY FEATURES

Easy access to SR-512 & I-5

Steele Street frontage

Plenty of parking