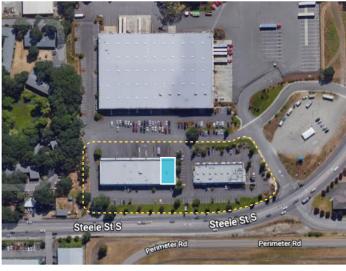

#### PROPERTY FEATURES

Easy access to SR-512 & I-5

Steele Street frontage

Plenty of parking