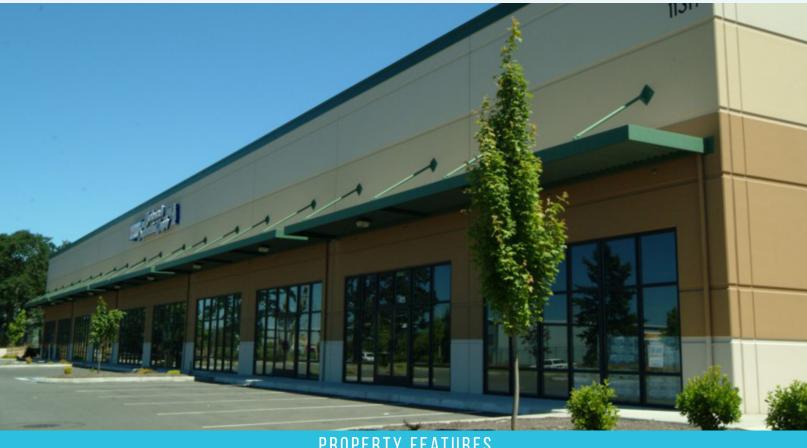

## 116TH STEELE STREET CENTER FOR LEASE - 4,000 SF

11317 STEELE ST S | SUITE 105 | LAKEWOOD, WA 9844

#### PROPERTY FEATURES

Easy access to SR-512 & I-5

Steele Street frontage

Plenty of parking