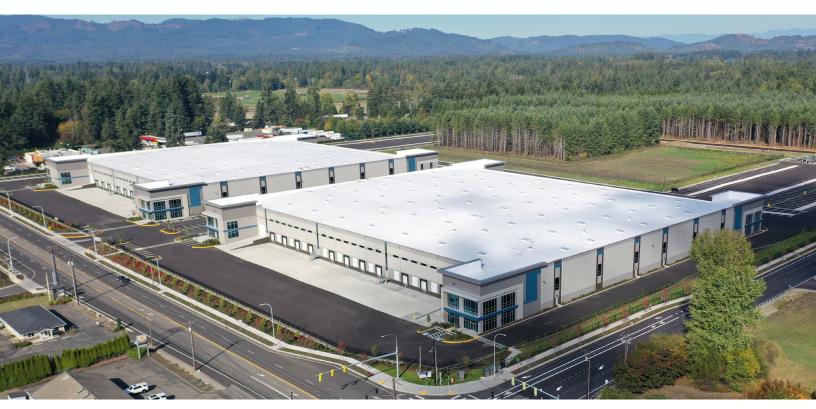

## **FOR LEASE**

Building 1: 149,340 SF Available

Building 2: 199,950 SF Available

## READY FOR OCCUPANCY - CLASS A NEW CONSTRUCTION

| LEASE INFORMATION  |            |            |
|--------------------|------------|------------|
|                    | Bldg 1     | Bldg 2     |
| Available:         | 149,340 SF | 199,950 SF |
| Dock Doors:        | 27         | 44         |
| Grade Level Doors: | 3          | 4          |
| Parking:           | 124        | 115        |
| Trailer Parking:   | 182        | 133        |