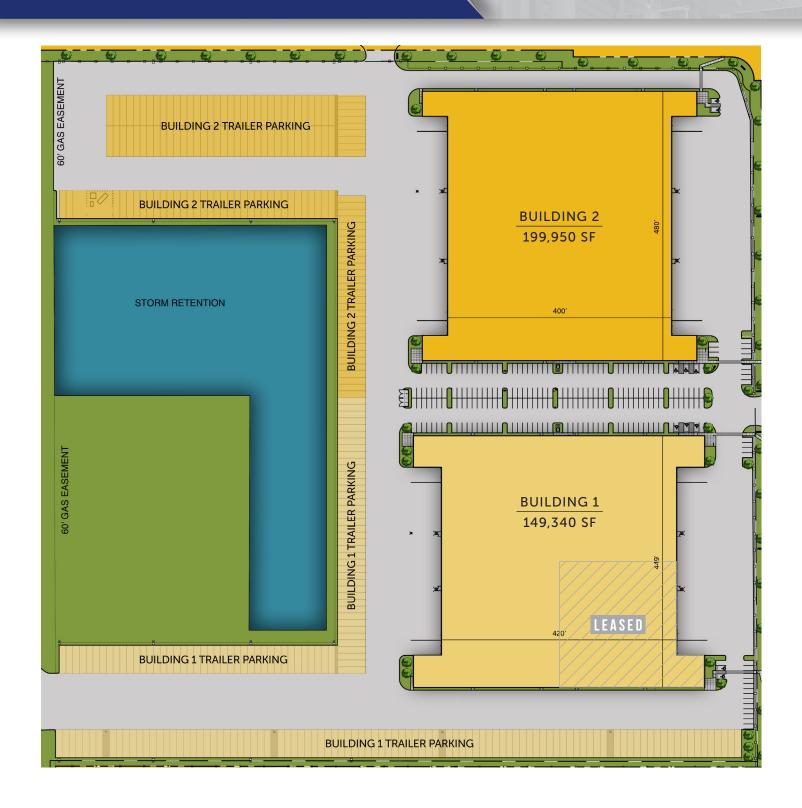

## **FOR LEASE**

Building 1: 149,340 SF Available

Building 2: 199,950 SF Available

## READY FOR OCCUPANCY - CLASS A NEW CONSTRUCTION

| LEASE INFORMATION  |            |            |
|--------------------|------------|------------|
|                    | Bldg 1     | Bldg 2     |
| Available:         | 149,340 SF | 199,950 SF |
| Dock Doors:        | 27         | 44         |
| Grade Level Doors: | 3          | 4          |
| Parking:           | 124        | 115        |
| Trailer Parking:   | 182        | 133        |

| PROPERTY FEATURES |                                          |  |
|-------------------|------------------------------------------|--|
| Site Acres:       | 37.55                                    |  |
| Clear Height:     | 36′                                      |  |
| Column Spacing:   | 50′ x 56′                                |  |
| Sprinkler:        | ESFR                                     |  |
| Warehouse Slab:   | 7" reinforced                            |  |
| Power:            | 3000 amp 277/480-volt electrical service |  |
| Utility Service:  | Puget Sound Energy                       |  |