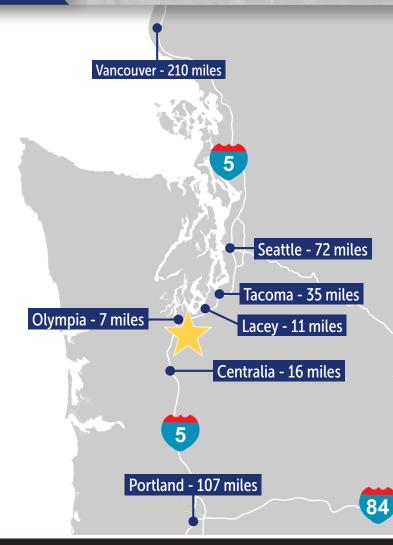

|  |
|-------------------|------------------------------------------|--|
| Site Acres:       | 37.55                                    |  |
| Clear Height:     | 36′                                      |  |
| Column Spacing:   | 50′ x 56′                                |  |
| Sprinkler:        | ESFR                                     |  |
| Warehouse Slab:   | 7" reinforced                            |  |
| Power:            | 3000 amp 277/480-volt electrical service |  |
| Utility Service:  | Puget Sound Energy                       |  |

## **Exclusive Advisors:**



SCOTT PRICE
253 779 2419
sprice@neilwalter.co

JOEL JONES
253 779 2422
ijones@neilwalter.com

STEVE SHAUL
213 446 7714
shaul@crowholdings.com

952 7314





TUMWATER, WA

TUMWATER, WA

CORPORATE CENTER





## **NEIGHBORING BUSINESSES:**



























**Exclusive Advisors:** 



SCOTT PRICE
253 779 2419
Sprice@neilwalter.com

JOEL JONES
253 779 2422

jjones@neilwalter.com

STEVE SHAUL
213 446 7714

312 952 7314