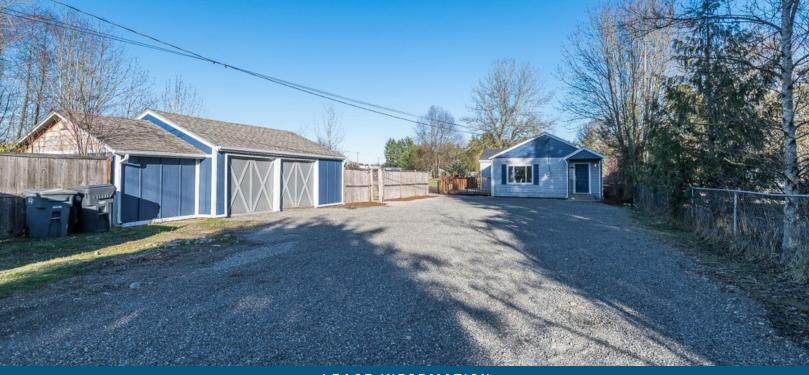

### WELL LOCATED YARD & OFFICE JUST OFF HWY-512

#### LEASE INFORMATION

**Land Size** Office Size **Shop Size** Lease Rate/Mo **Sale Price** Loading 44.431 SF (1.02 Acres) 1.034 SF 608 SF 2 GL Doors \$0.24/SF, NNN Call Broker

#### LEASE INFORMATION

- The property includes a small office building and shop space
- Located in close proximity to Hwy-512, this property offers a prime location with easy accessibility
- · Zone designated for industrial use
- The property has a spacious graveled yard, and a secure fence and gate