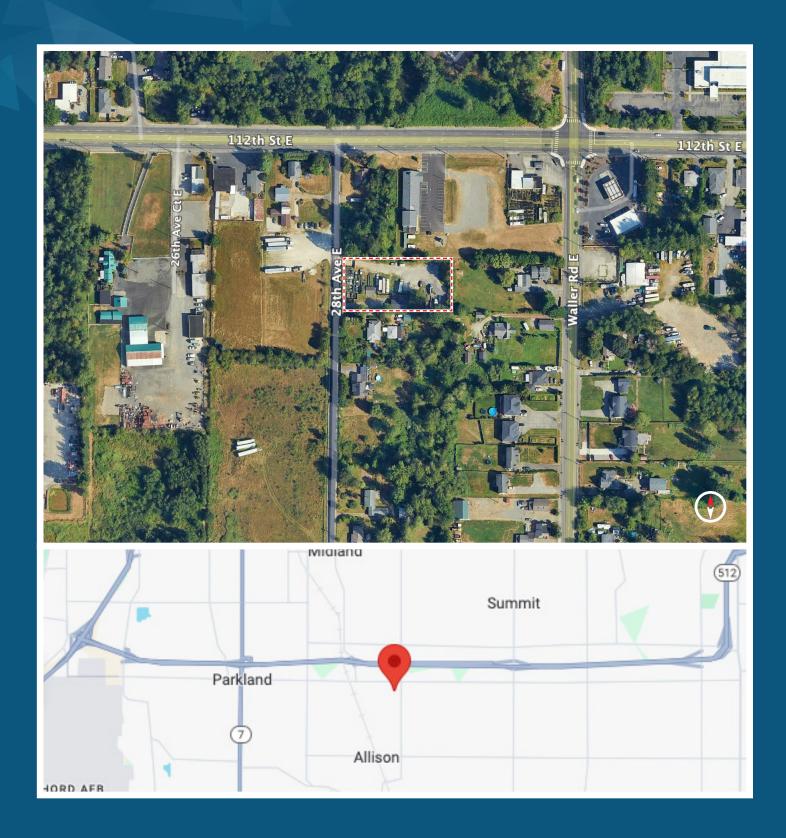

### 112TH ST CONTRACTOR YARD FOR LEASE/SALE

11307 28TH AVE E | TACOMA, WA 98445

# 112TH ST CONTRACTOR YARD

11307 28TH AVE E | TACOMA, WA 98445

## 112TH ST CONTRACTOR YARD

11307 28TH AVE E | TACOMA, WA 98445