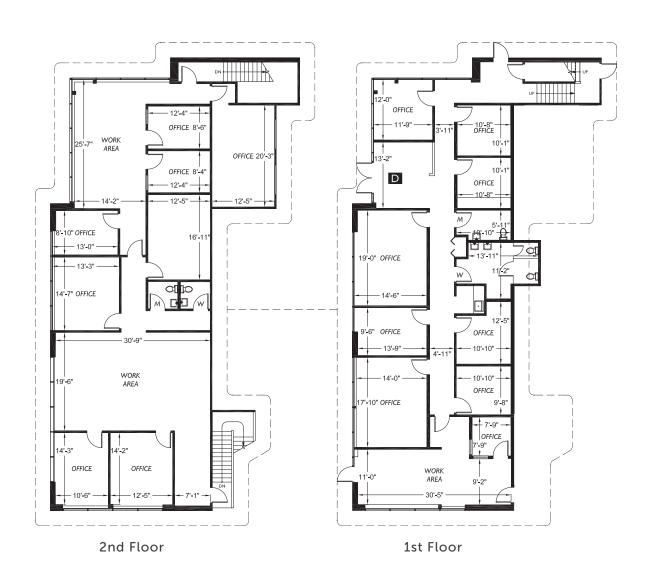

### SUBLEASE INFORMATION

Office Size: 5,216 RSF SubLease Rate: Call broker

> Lease Type: **Modified Gross**

Available: Now

#### PROPERTY HIGHLIGHTS

- Multiple private offices, conference room, kitchenette, in-suite restrooms
- Recently updated with fresh paint and new carpeting
- 5,216 RSF office on two floors

**MAX WHITE** 206.787.1463 mwhite@neilwalter.com All information references in this document are approximate. The information contained herein is contained from sources deemed reliable. It is provided without representation, warranty, or guarantee, expressed or implied as to accuracy. Prospective buyer or tenant should conduct its own independent investigation relating to the property, government codes and regulations, allowed uses, and all other matters, regardless of whether they are referred to or contained in this document.

#### 5,216 RSF