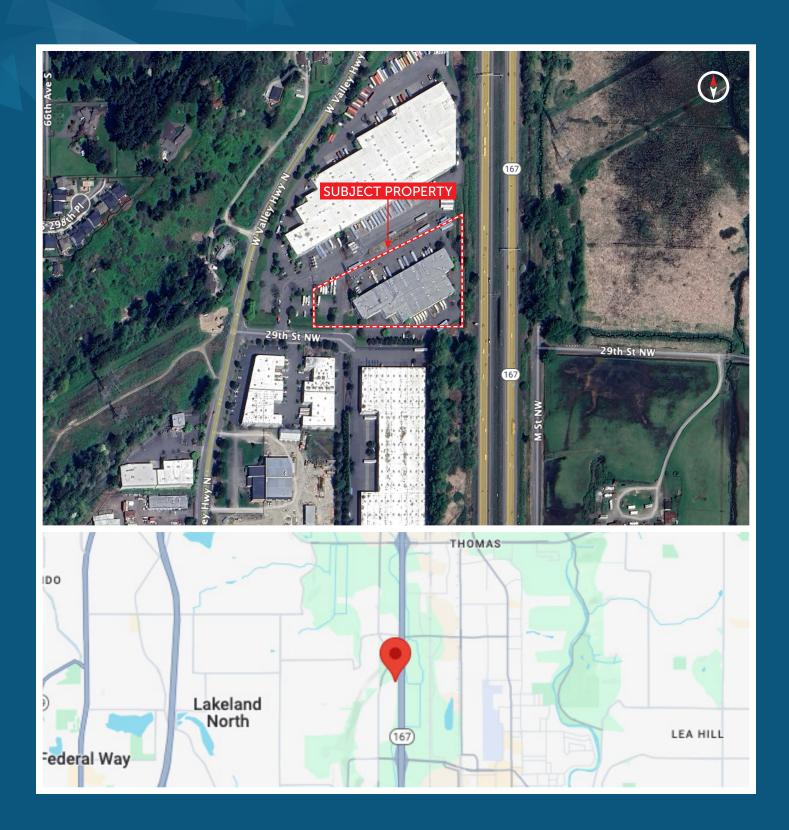

## 1221 29TH STREET NW FOR SUBLEASE - 5,216 RSF

AUBURN, WA 98001

## 1221 29TH STREET NW

AUBURN, WA 98001

# 1221 29TH STREET NW

**AUBURN, WA 98001** 

**MAX WHITE** 206.787.1463

# 1221 29TH STREET NW

**AUBURN, WA 98001** 