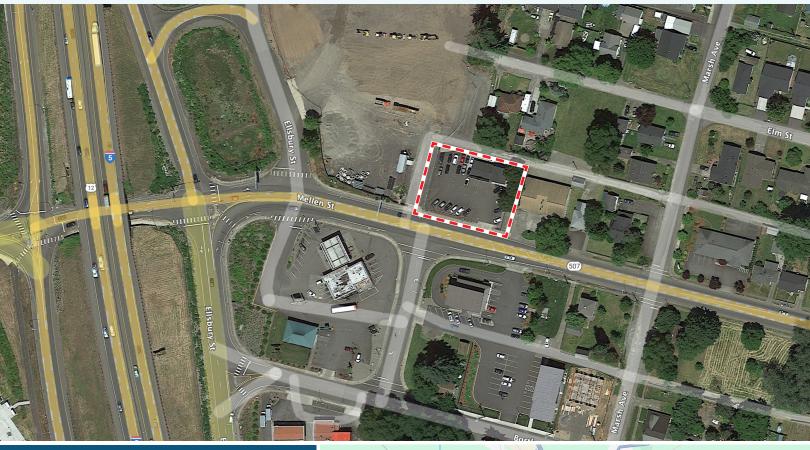

## 1221 MELLEN STREET FOR SALE OR LEASE

CENTRALIA, WA

## FORMER CAR LOT WITH GREAT LOCATION NEAR I-5

## SALE & LEASE INFORMATION

**Available Size:** ±1,000 SF Land Size: 16,100 SF Warehouse Size: 150 SF Office Size: 864 SF 1 GL Door Loading: Lease Rate: \$6,500/Month NNN Rate: \$408/Month **Sale Price** \$850,000