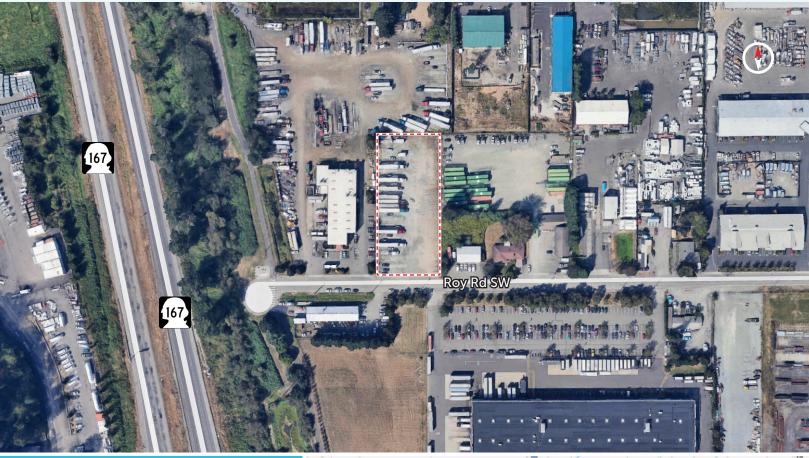

## ROY ROAD YARD FOR LEASE - 1.42 ACRES

325 ROY RD SW | PACIFIC, WA 98047

## LEASE INFORMATION

- 1.42 Acres
- · Fully graveled and fenced yard
- Immediate access to Hwy-167
- Industrial zoning
- Lease Rate: \$0.32/SF/Month
- Available with 30 days' notice

JOHN BLEDSOE 206.787.1460 jbledsoe@neilwalter.com