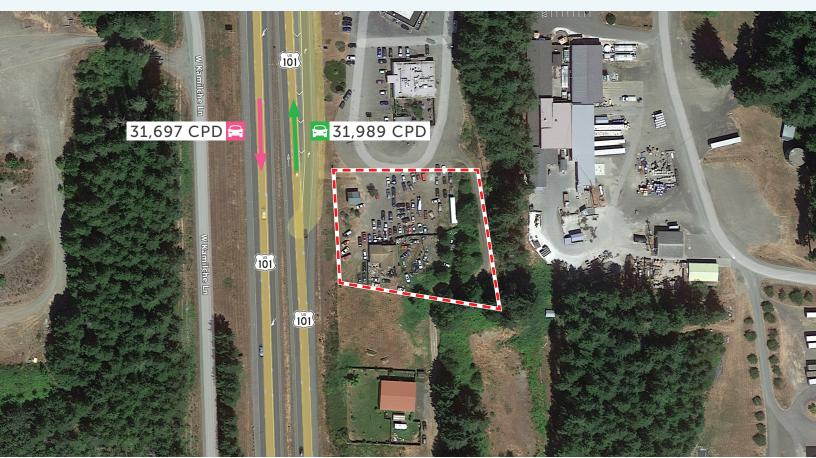

## 66 SE LYNCH ROAD FOR SALE OR LEASE

## FORMER CAR LOT WITH FREEWAY FRONTAGE ON HWY-101

## SALE & LEASE INFORMATION

| Land Size:   | 1.5 Ac  |
|--------------|---------|
| Sale Price:  | \$950,0 |
| Lease Rate:  | \$8,500 |
| ars Per Day: | Appro   |

С

THERON MEIER 253.779.2426 tmeier@neilwalter.com