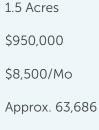

## SALE & LEASE INFORMATION

| Land Size:   | 1.5 Ac  |
|--------------|---------|
| Sale Price:  | \$950,0 |
| Lease Rate:  | \$8,500 |
| ars Per Day: | Appro   |

С

THERON MEIER 253.779.2426 tmeier@neilwalter.com