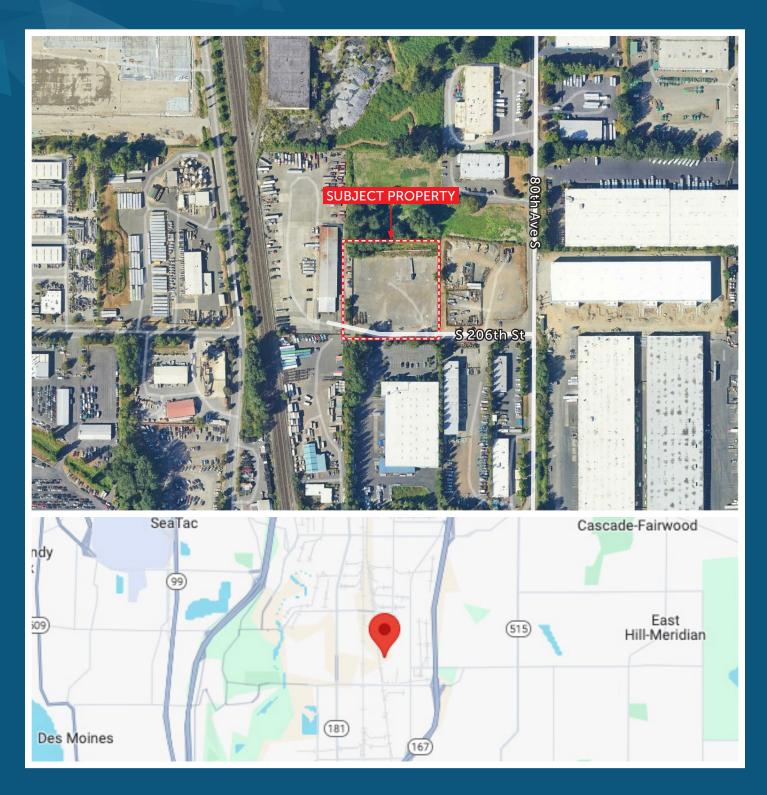

# 7830 SOUTH 206TH STREET FOR LEASE - 2.61 ACRES

KENT, WA 98032

## 7830 SOUTH 206TH STREET

**KENT, WA 98032** 

**BRUCE VALENTINE** 

253.779.2400

bvalentine@neilwalter.com

**CAMERON VALENTINE** 253.779.2427

cvalentine@neilwalter.com

1940 East D St #100 Tacoma, WA 98421 253.779.8400 www.neilwalter.com