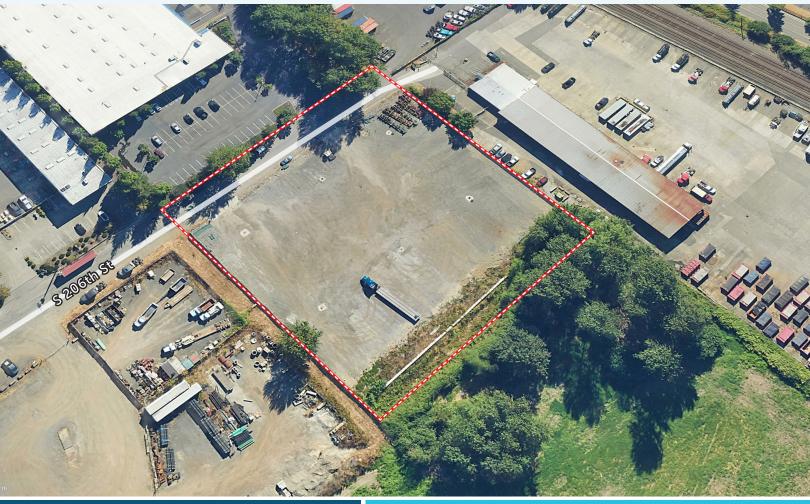

# 7830 SOUTH 206TH STREET FOR LEASE - 2.61 ACRES

KENT, WA 98032

#### LEASE INFORMATION

Available Size: 2.61 Acres

> Divisible: No

Lease Rate:

Call Broker

Lease Type:

NNN

Available: Now

### PROPERTY HIGHLIGHTS

- · Located in the heart of the Kent Valley
- Close proximity to all major highways and freeways
- 13 Industrial Zoning
- Property is fully secured and graveled

**BRUCE VALENTINE** 253,779,2400