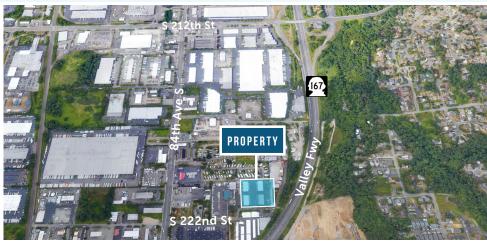

## ANDERSON CENTER FOR LEASE - 6,060 SF AVAILABLE

8602-8712 S 222ND ST | KENT, WA

# ANDERSON CENTER

8602-8712 S 222ND ST | KENT, WA