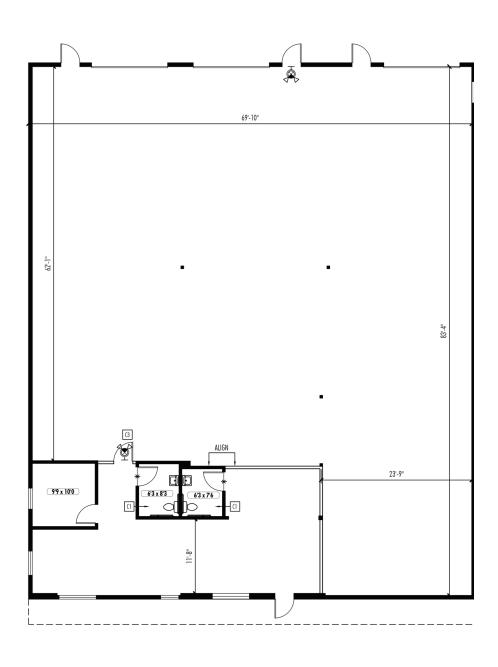

#### LEASE INFORMATION

**Building** Unit **Total Size** Office Size Loading **Notes Available** D 8714-A 6.060 SF 980 SF 3 GL Doors 5/1/24 2,000 SF of Secured Loading

### **Building D - SUITE 8714-A**

6,060 SF

550 S Michigan St