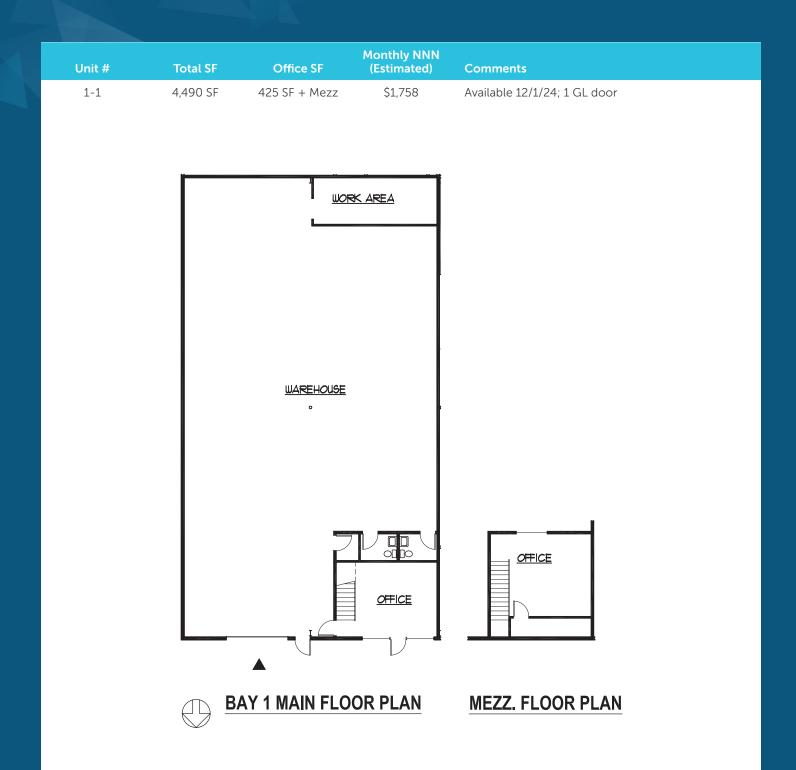

### **Current Lease Opportunities**

| Unit #                 | Total SF | Office SF     | Monthly NNN<br>(Estimated) | Comments                     |
|------------------------|----------|---------------|----------------------------|------------------------------|
| 1-1                    | 4,490 SF | 425 SF + Mezz | \$1,758                    | Available 12/1/24; 1 GL door |
| 2-1                    | 4,435 SF | 395 SF + Mezz | \$1,737                    | Available 7/1/24; 1 GL door  |
| 5-7                    | 2,505 SF | 394 SF + Mezz | \$981                      | Available 10/1/24; 1 GL door |
| 1-2                    | 2,273 SF | 286 SF        | \$890                      | Available 8/1/24; 1 GL door  |
| CALL BROKERS FOR RATES |          |               |                            |                              |