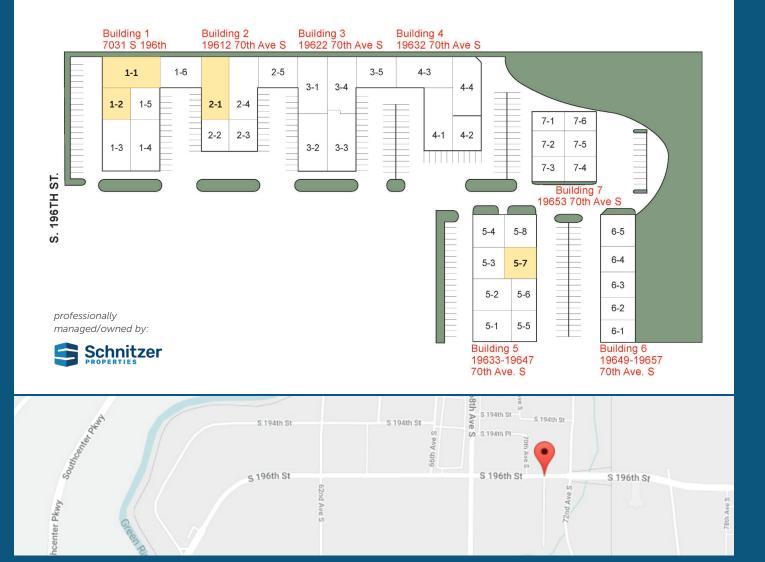

### WAREHOUSE/OFFICE SPACE AVAILABLE

entrally located in Kent, this seven building, 113,166 square foot office and warehouse property offers easy access to I-5, I-405 and SR-167.

With units ranging between 1,900 and 11,000 square feet, Century Commerce Center is able to accommodate your business needs!

### **Current Lease Opportunities**

| Unit #                 | Total SF | Office SF     | Monthly NNN<br>(Estimated) | Comments                     |
|------------------------|----------|---------------|----------------------------|------------------------------|
| 1-1                    | 4,490 SF | 425 SF + Mezz | \$1,758                    | Available 12/1/24; 1 GL door |
| 2-1                    | 4,435 SF | 395 SF + Mezz | \$1,737                    | Available 7/1/24; 1 GL door  |
| 5-7                    | 2,505 SF | 394 SF + Mezz | \$981                      | Available 10/1/24; 1 GL door |
| 1-2                    | 2,273 SF | 286 SF        | \$890                      | Available 8/1/24; 1 GL door  |
| CALL BROKERS FOR RATES |          |               |                            |                              |