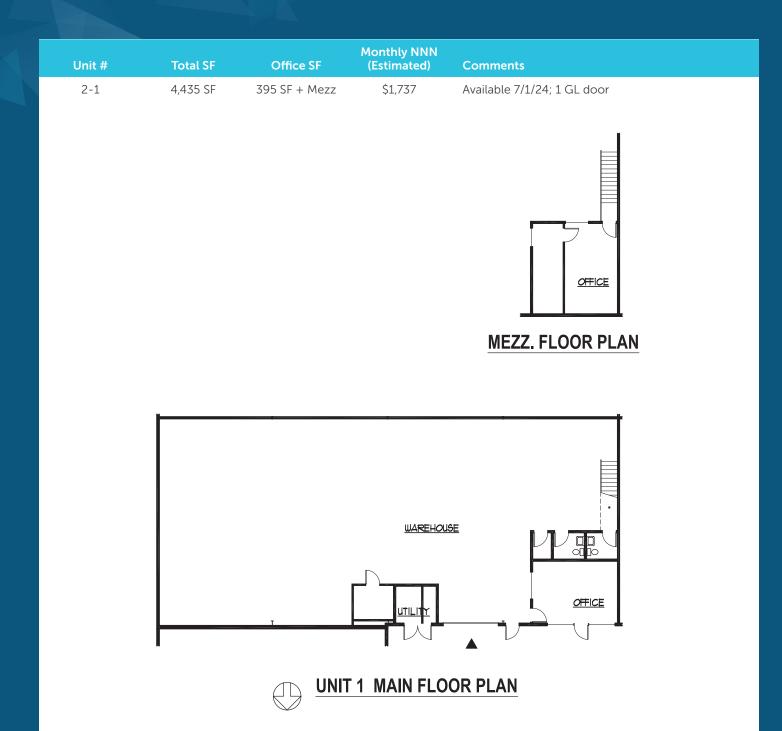

### **Current Lease Opportunities**

| Unit #                 | Total SF | Office SF     | Monthly NNN<br>(Estimated) | Comments                     |
|------------------------|----------|---------------|----------------------------|------------------------------|
| 1-1                    | 4,490 SF | 425 SF + Mezz | \$1,758                    | Available 12/1/24; 1 GL door |
| 2-1                    | 4,435 SF | 395 SF + Mezz | \$1,737                    | Available 7/1/24; 1 GL door  |
| 5-7                    | 2,505 SF | 394 SF + Mezz | \$981                      | Available 10/1/24; 1 GL door |
| 1-2                    | 2,273 SF | 286 SF        | \$890                      | Available 8/1/24; 1 GL door  |
| CALL BROKERS FOR RATES |          |               |                            |                              |