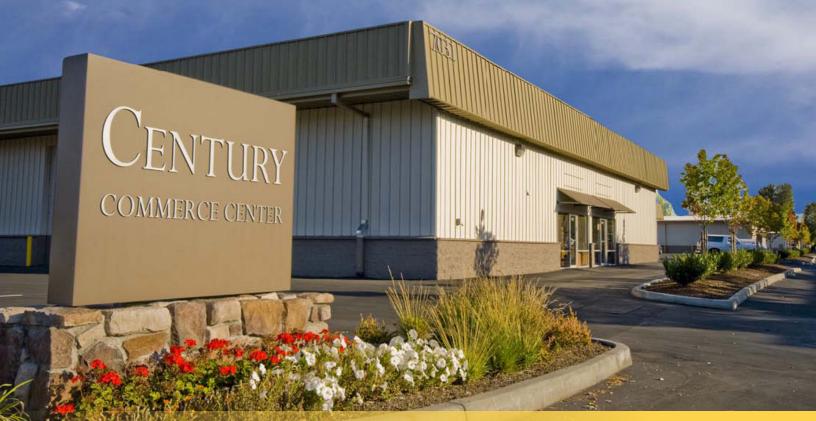

### CENTURY COMMERCE CENTER AVAILABLE FOR LEASE

SOUTH 196TH ST & 70TH AVE S | KENT, WA

### WAREHOUSE/OFFICE SPACE AVAILABLE

entrally located in Kent, this seven building, 113,166 square foot office and warehouse property offers easy access to I-5, I-405 and SR-167.

With units ranging between 1,900 and 11,000 square feet, Century Commerce Center is able to accommodate your business needs!