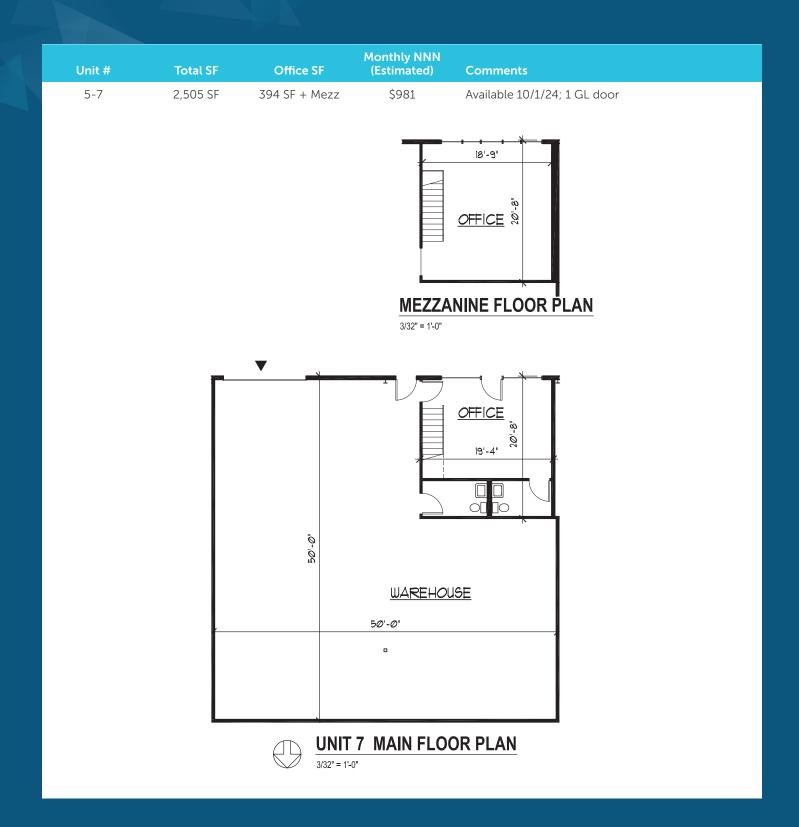

### **Current Lease Opportunities**

| Unit #                 | Total SF | Office SF     | Monthly NNN<br>(Estimated) | Comments                     |
|------------------------|----------|---------------|----------------------------|------------------------------|
| 1-1                    | 4,490 SF | 425 SF + Mezz | \$1,758                    | Available 12/1/24; 1 GL door |
| 2-1                    | 4,435 SF | 395 SF + Mezz | \$1,737                    | Available 7/1/24; 1 GL door  |
| 5-7                    | 2,505 SF | 394 SF + Mezz | \$981                      | Available 10/1/24; 1 GL door |
| 1-2                    | 2,273 SF | 286 SF        | \$890                      | Available 8/1/24; 1 GL door  |
| CALL BROKERS FOR RATES |          |               |                            |                              |