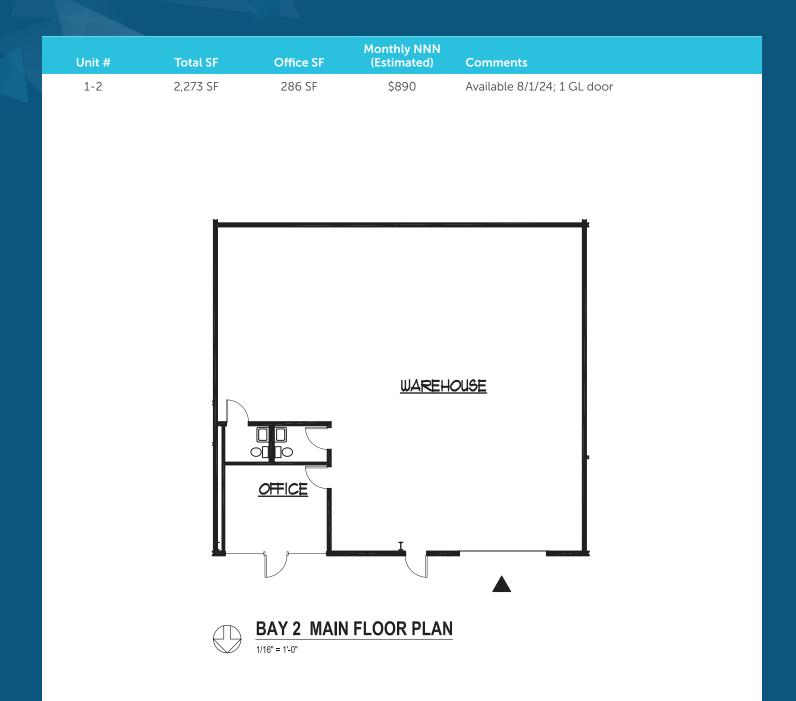

### **Current Lease Opportunities**

| Unit #                 | Total SF | Office SF     | Monthly NNN<br>(Estimated) | Comments                     |
|------------------------|----------|---------------|----------------------------|------------------------------|
| 1-1                    | 4,490 SF | 425 SF + Mezz | \$1,758                    | Available 12/1/24; 1 GL door |
| 2-1                    | 4,435 SF | 395 SF + Mezz | \$1,737                    | Available 7/1/24; 1 GL door  |
| 5-7                    | 2,505 SF | 394 SF + Mezz | \$981                      | Available 10/1/24; 1 GL door |
| 1-2                    | 2,273 SF | 286 SF        | \$890                      | Available 8/1/24; 1 GL door  |
| CALL BROKERS FOR RATES |          |               |                            |                              |