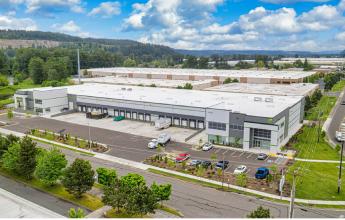

# FIRST GLACIER LOGISTICS FOR SUBLEASE - 21,427 SF

14302 24TH STREET EAST | SUMNER, WA

#### **PROPERTY FEATURES**

- 4 Exterior Docks / 1 Drive-in Door
- LED Fixtures
- ESFR Sprinklers
- Immediate access to Highway 167 via the 24th Street East interchange
- Prominent visibility from 142nd Avenue East and 24th Street East

## FIRST GLACIER LOGISTICS

14302 24TH STREET EAST | SUMNER, WA