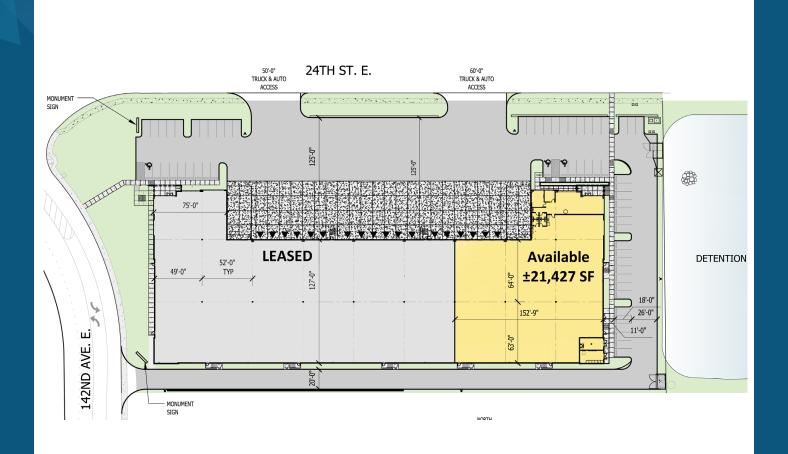

### 21,427 SF AVAILABLE NOW

#### SUBLEASE INFORMATION

| Available Size | Office Size | Land Size | Clear Height | Column Spacing    | Term               | Sublease Rate |
|----------------|-------------|-----------|--------------|-------------------|--------------------|---------------|
| 21,427 SF      | 1,952 SF    | 3.81 AC   | 30'          | 63' x 52' typical | Through 12/31/2024 | Call Broker   |

#### **PROPERTY FEATURES**

- 4 Exterior Docks / 1 Drive-in Door
- LED Fixtures
- ESFR Sprinklers
- Immediate access to Highway 167 via the 24th Street East interchange
- Prominent visibility from 142nd Avenue East and 24th Street East