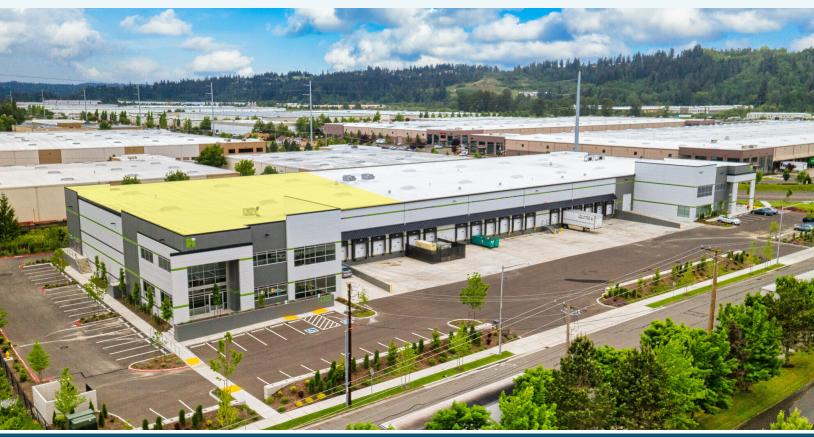

# FIRST GLACIER LOGISTICS FOR SUBLEASE - 21,427 SF

14302 24TH STREET EAST | SUMNER, WA

## FIRST GLACIER LOGISTICS

14302 24TH STREET EAST | SUMNER, WA