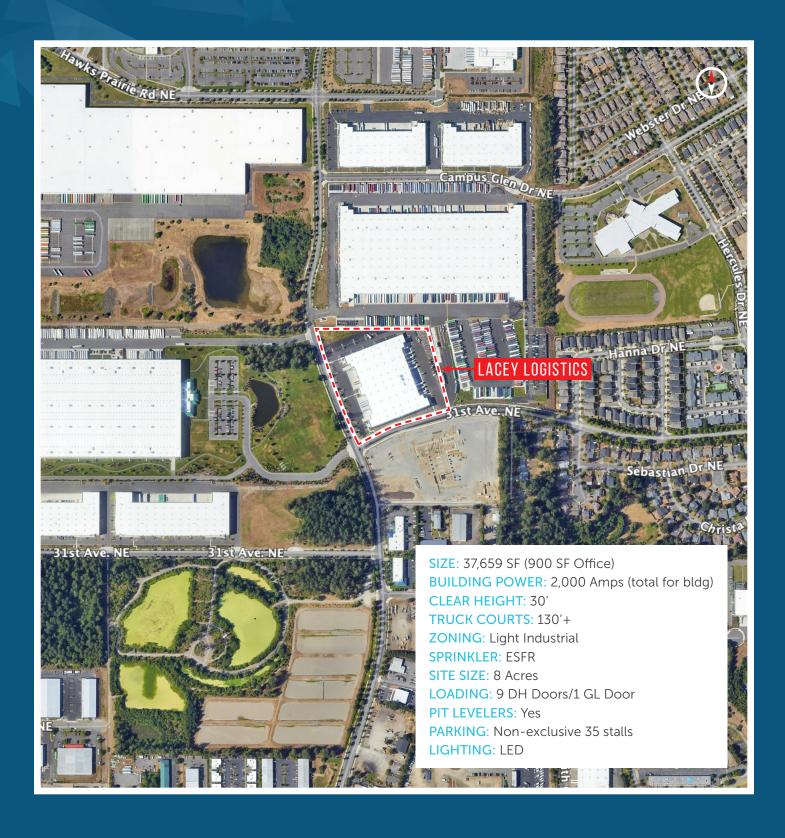

# LEASE INFORMATION

Suite:

**Available Size:** Office Size:

37,659 SF 900 SF

Lease Rate:

Call Broker

NNN Rate:

\$0.24/SF/Month

Available:

Now





**JOEL JONES** 253.779.2422 jjones@neilwalter.com

**SCOTT PRICE** 253.279.3710 sprice@neilwalter.com All information references in this document are approximate. The information contained herein is contained from sources deemed reliable. It is provided without representation, warranty, or guarantee, expressed or implied as to accuracy. Prospective buyer or tenant should conduct its own independent investigation relating to the property, government codes and regulations, allowed uses, and all other matters, regardless of whether they are referred to or contained in this document.

## LACEY LOGISTICS

3130 HOGUM BAY RD NE | LACEY, WA





# LACEY LOGISTICS

3130 HOGUM BAY RD NE | LACEY, WA





# LACEY LOGISTICS

3130 HOGUM BAY RD NE | LACEY, WA