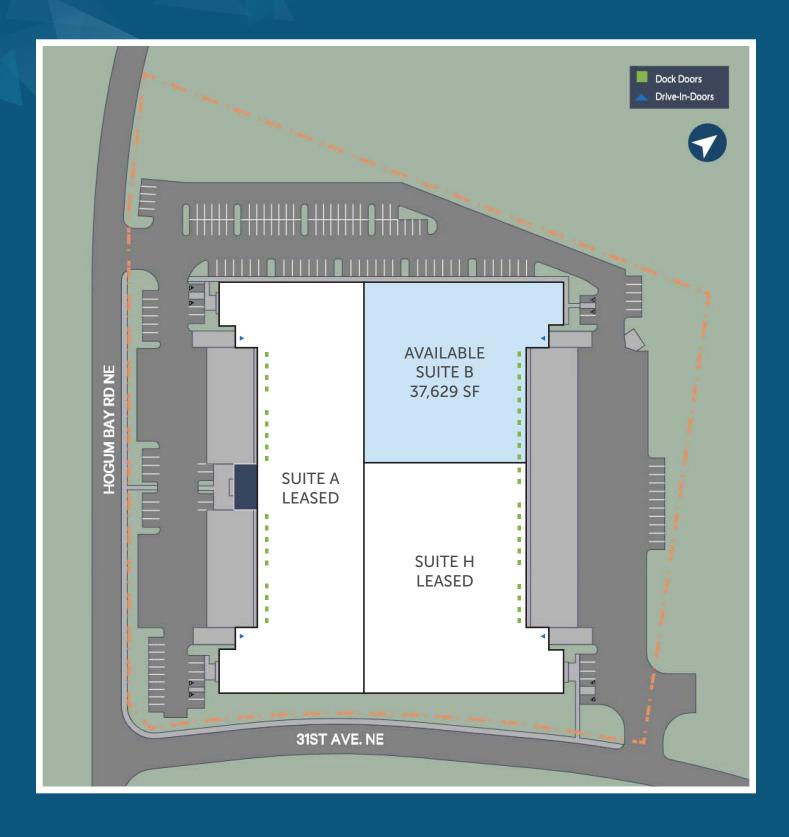

ize:

37,659 SF 900 SF

Lease Rate:

Call Broker

NNN Rate:

\$0.24/SF/Month

Available:

Now





**JOEL JONES** 253.779.2422 jjones@neilwalter.com

**SCOTT PRICE** 253.279.3710 sprice@neilwalter.com All information references in this document are approximate. The information contained herein is contained from sources deemed reliable. It is provided without representation, warranty, or guarantee, expressed or implied as to accuracy. Prospective buyer or tenant should conduct its own independent investigation relating to the property, government codes and regulations, allowed uses, and all other matters, regardless of whether they are referred to or contained in this document.

## LACEY LOGISTICS

3130 HOGUM BAY RD NE | LACEY, WA





# LACEY LOGISTICS

3130 HOGUM BAY RD NE | LACEY, WA





# LACEY LOGISTICS

3130 HOGUM BAY RD NE | LACEY, WA