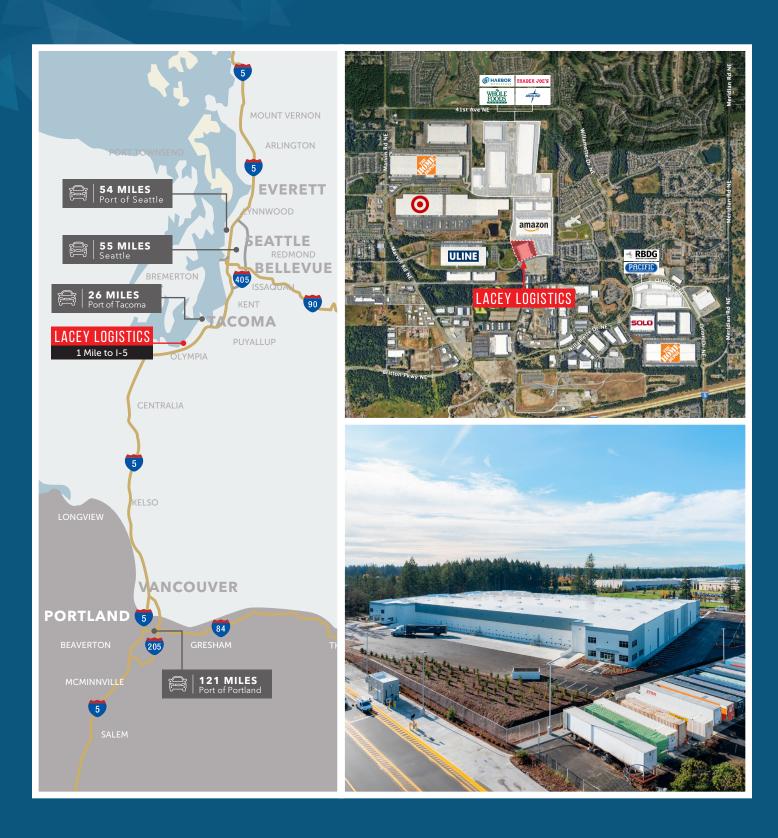

## LACEY LOGISTICS FOR LEASE - 37,659 SF

3130 HOGUM BAY RD NE | LACEY, WA

## LACEY LOGISTICS

3130 HOGUM BAY RD NE | LACEY, WA

# LACEY LOGISTICS

3130 HOGUM BAY RD NE | LACEY, WA