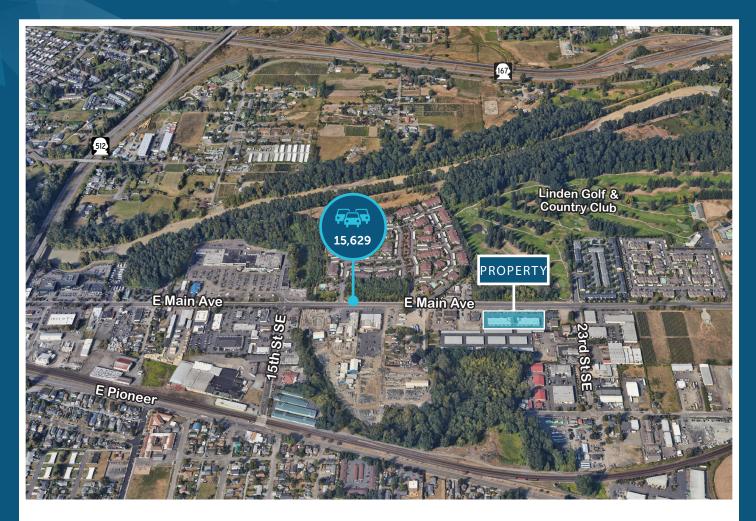

# LINDEN PARK

2102 EAST MAIN AVENUE | PUYALLUP, WA

| DEMOGRAPHICS            |          |          |          |  |
|-------------------------|----------|----------|----------|--|
|                         | 1-Mile   | 3-Mile   | 5-Mile   |  |
| 2023 Total Population   | 8,172    | 62,168   | 109,272  |  |
| Pop Growth 2023-2028    | 4.10%    | 2.76%    | 6.78%    |  |
| 2023 Total Households   | 3,433    | 24,900   | 43,118   |  |
| HH Growth 2023-2028     | 4.22%    | 2.74%    | 6.83%    |  |
| Median Household Income | \$79,689 | \$85,674 | \$83,681 |  |