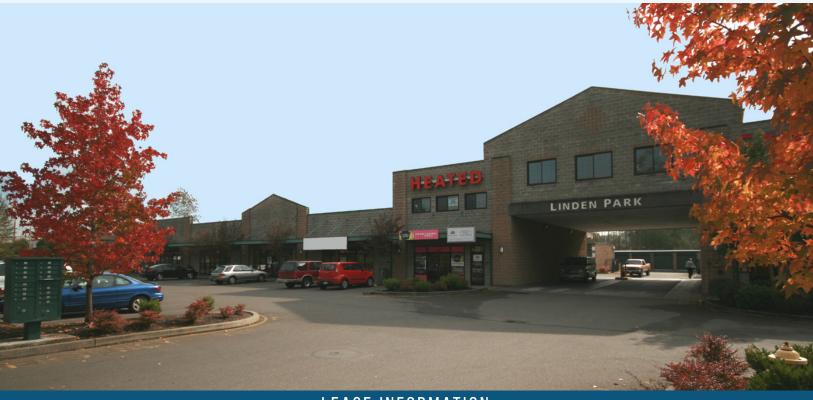

## LINDEN PARK FOR LEASE - 3 UNITS AVAILABLE

2102 EAST MAIN AVENUE | PUYALLUP, WA

### **BETAIL AND OFFICE SPACE AVAILABLE**

### PROPERTY HIGHLIGHTS

- Abundant parking
- Oversized roll-up doors in back of each space
- High ceilings
- Convenient access to SR-410, SR-167 and SR-512

DEBBIE GALLINATTI 253.779.2430 dgallinatti@neilwalter.com