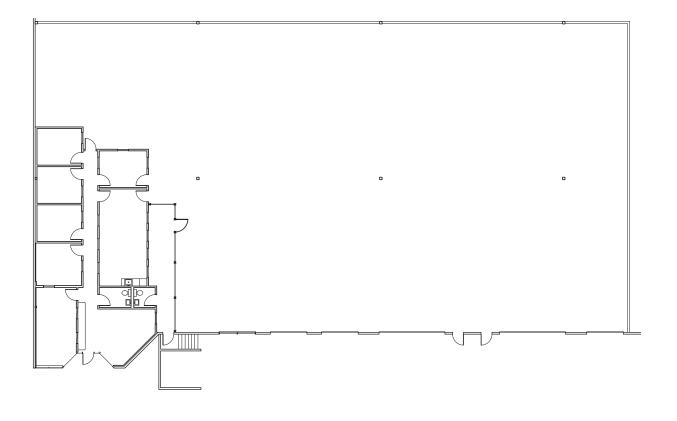

#### LEASE INFORMATION

Unit 8649: 14,155 SF Total

1.725 SF Office

Lease Rate:

\$1.15/SF Shell \$1.30/SF Office

Loading:

8 DH positions

**Clear Height:** 

#### Unit 8649

12,430 SF Warehouse | 1,725 SF Office