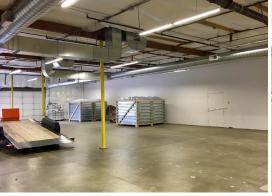

#### LEASE INFORMATION

Unit 8649: 14,155 SF Total

1.725 SF Office

Lease Rate:

\$1.15/SF Shell \$1.30/SF Office

Loading:

8 DH positions

**Clear Height:** 

#### Unit 8649

12,430 SF Warehouse | 1,725 SF Office