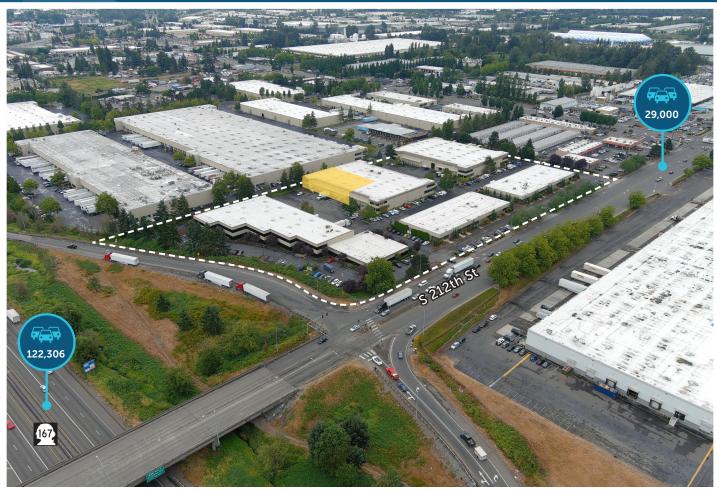

## PACIFIC BUSINESS PARK - BLDG D FOR LEASE - 14,155 SF

8649 S 212TH ST | KENT, WA

#### PROPERTY FEATURES

Enhanced security industrial park with gated access, fully fenced and lit property, and roaming nightly patrol

Corner unit

Immediate access to Hwy 167

High image building and landscaping