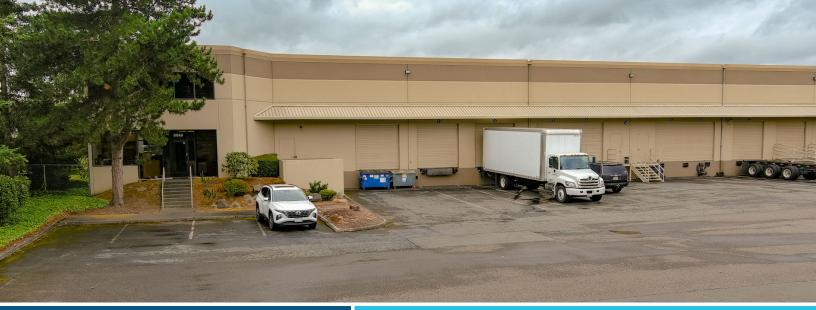

## PACIFIC BUSINESS PARK - BLDG D FOR LEASE - 14,155 SF

8649 S 212TH ST | KENT, WA

#### LEASE INFORMATION

Unit 8649: 14,155 SF Total

1.725 SF Office

Lease Rate:

\$1.15/SF Shell \$1.30/SF Office

Loading:

8 DH positions

**Clear Height:** 

#### PROPERTY FEATURES

Enhanced security industrial park with gated access, fully fenced and lit property, and roaming nightly patrol

Corner unit

Immediate access to Hwy 167

High image building and landscaping