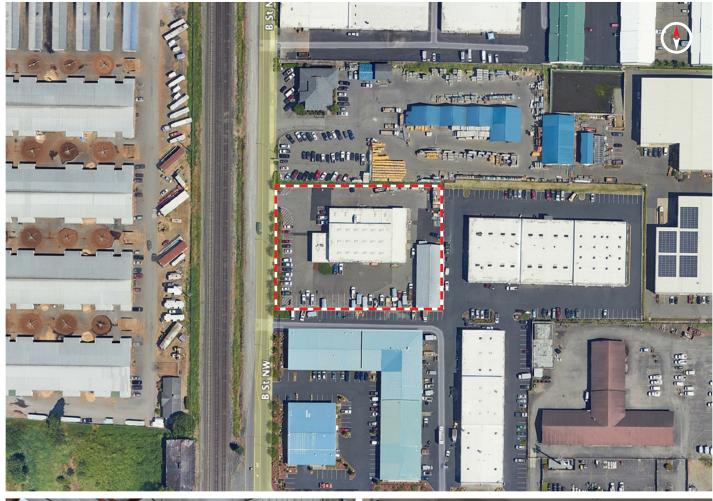

### OVERALL SITE DETAILS

- 22,175 SF between 2 buildings
- 2.04 acres (25% site coverage)
- Fully fenced with automated gate
- Sprinklered
- M-2 Heavy industrial zoning

#### OVERALL SITE PLAN