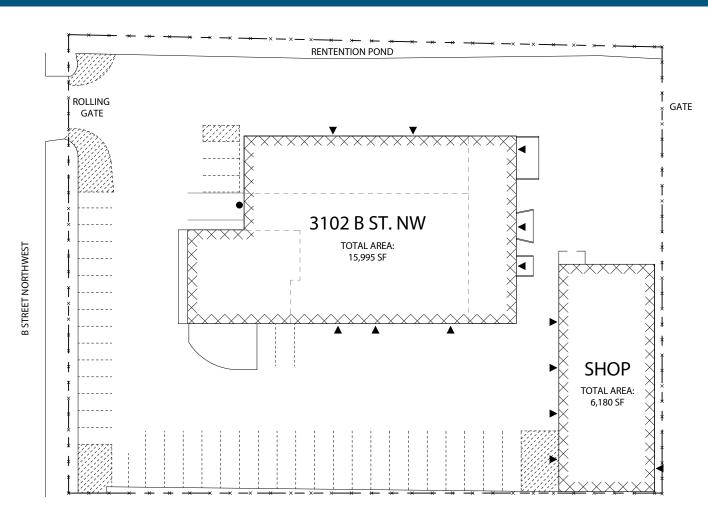

#### OVERALL SITE PLAN

### OVERALL SITE DETAILS

- 22,175 SF between 2 buildings
- 2.04 acres (25% site coverage)
- Fully fenced with automated gate
- Sprinklered
- M-2 Heavy industrial zoning

### MAIN BUILDING

- 15,995 SF
- 2,205 SF office
- 8 GL doors & 1 DH door
- 14'-18' clear height

#### SHOP

- 6,180 SF
- Small office and restroom
- 4 GL doors
- Building can be removed to allow for more yard space

COMPLETELY REFRESHED BUILDING: New flooring/paint in office | New LED lighting, insulation and paint in warehouse