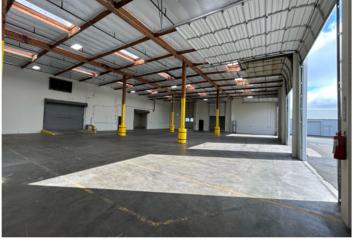

### MAIN BUILDING

- 15,995 SF
- 2,205 SF office
- 8 GL doors & 1 DH door
- 14'-18' clear height

#### SHOP

- 6,180 SF
- Small office and restroom
- 4 GL doors
- Building can be removed to allow for more yard space

COMPLETELY REFRESHED BUILDING: New flooring/paint in office | New LED lighting, insulation and paint in warehouse