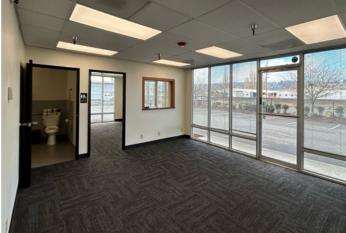

### MAIN BUILDING

- 15,995 SF
- 2,205 SF office
- 8 GL doors & 1 DH door
- 14'-18' clear height

#### SHOP

- 6,180 SF
- Small office and restroom
- 4 GL doors
- Building can be removed to allow for more yard space

COMPLETELY REFRESHED BUILDING: New flooring/paint in office | New LED lighting, insulation and paint in warehouse