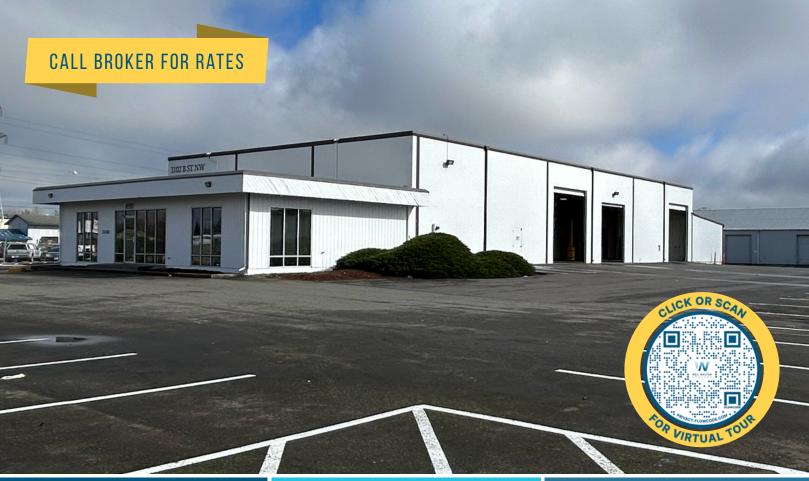

## 3102 B STREET NW FOR LEASE - 22,175 SF

AUBURN, WA

#### STANDALONE SERVICE INDUSTRIAL BUILDING & YARD