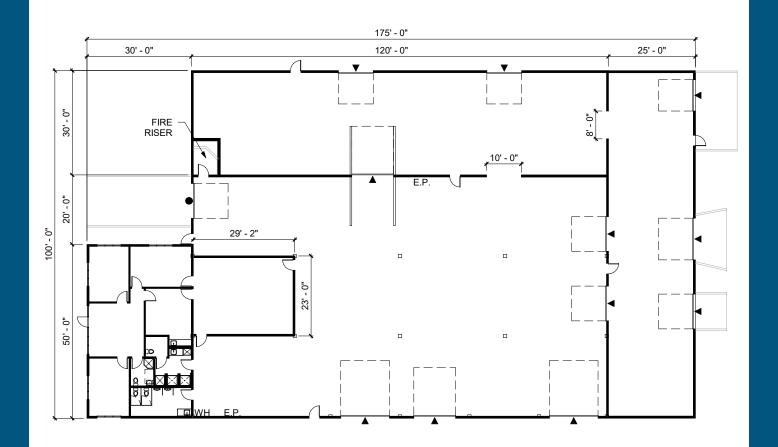

### BUILDING 1 FLOORPLAN

15,995 SF

2,205 SF Office

### MAIN BUILDING

- 15,995 SF
- 2,205 SF office
- 8 GL doors & 1 DH door
- 14'-18' clear height