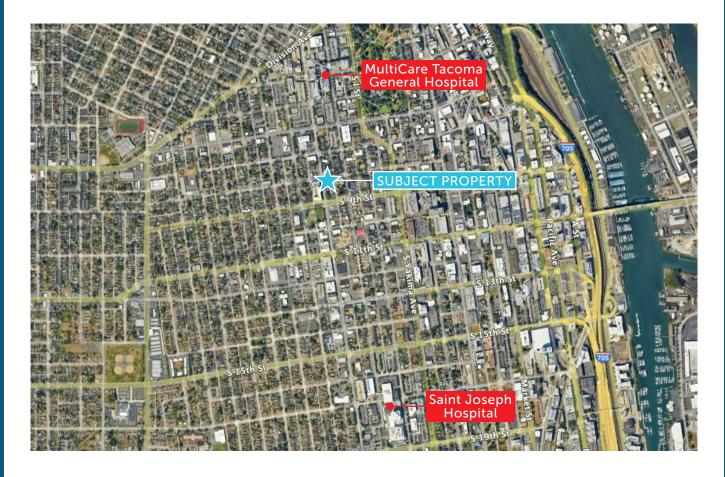

## PROPERTY HIGHLIGHTS

Located in downtown Tacoma, this property provides an excellent downtown location with immediate access to major freeways and is located within two blocks of St. Joseph Medical Center. The design and size of the building provides an excellent opportunity for a single tenant, or owner user.