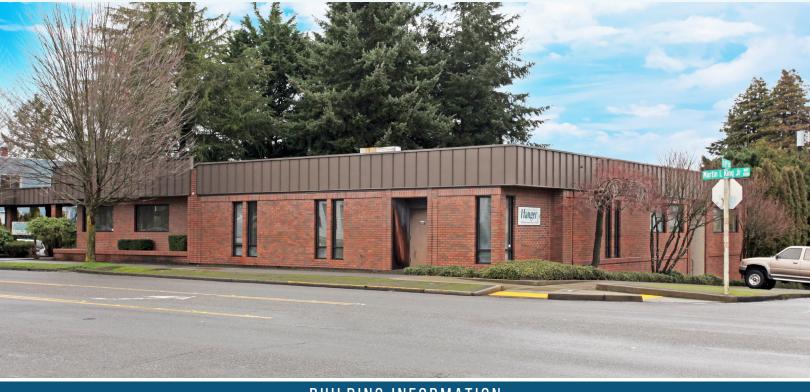

## PROPERTY HIGHLIGHTS

Located in downtown Tacoma, this property provides an excellent downtown location with immediate access to major freeways and is located within two blocks of St. Joseph Medical Center. The design and size of the building provides an excellent opportunity for a single tenant, or owner user.

#### PROPERTY OVERVIEW

| Location          | Tacoma                                  |
|-------------------|-----------------------------------------|
| Building Area     | 9,000 SF                                |
| Construction Type | Masonry                                 |
| Loading           | No loading                              |
| Parking           | Abundant                                |
| Access            | Immediate freeway and highway access.   |
| Lot Size          | 24,507 SF on four parcels               |
| Zoning            | NCX – Neighborhood commercial mixed use |
| Year Built        | 1952/1988                               |