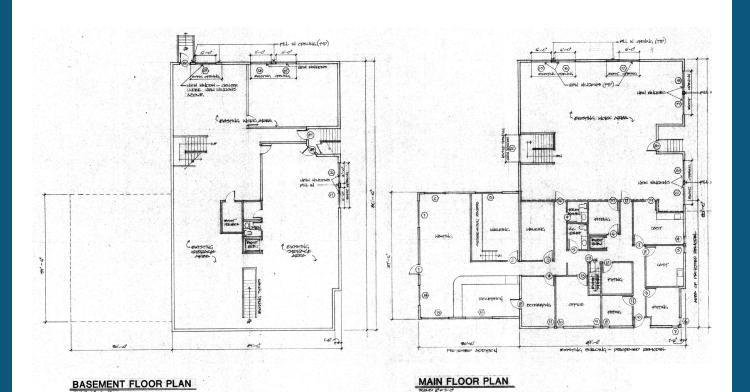

ther they are referred to or contained in this document

# 723 MLK JR WAY

TACOMA, WA 98405

#### PROPERTY OVERVIEW

| Location          | Tacoma                                  |
|-------------------|-----------------------------------------|
| Building Area     | 9,000 SF                                |
| Construction Type | Masonry                                 |
| Loading           | No loading                              |
| Parking           | Abundant                                |
| Access            | Immediate freeway and highway access.   |
| Lot Size          | 24,507 SF on four parcels               |
| Zoning            | NCX – Neighborhood commercial mixed use |
| Year Built        | 1952/1988                               |



**TACOMA, WA 98405** 



## FLOOR PLAN