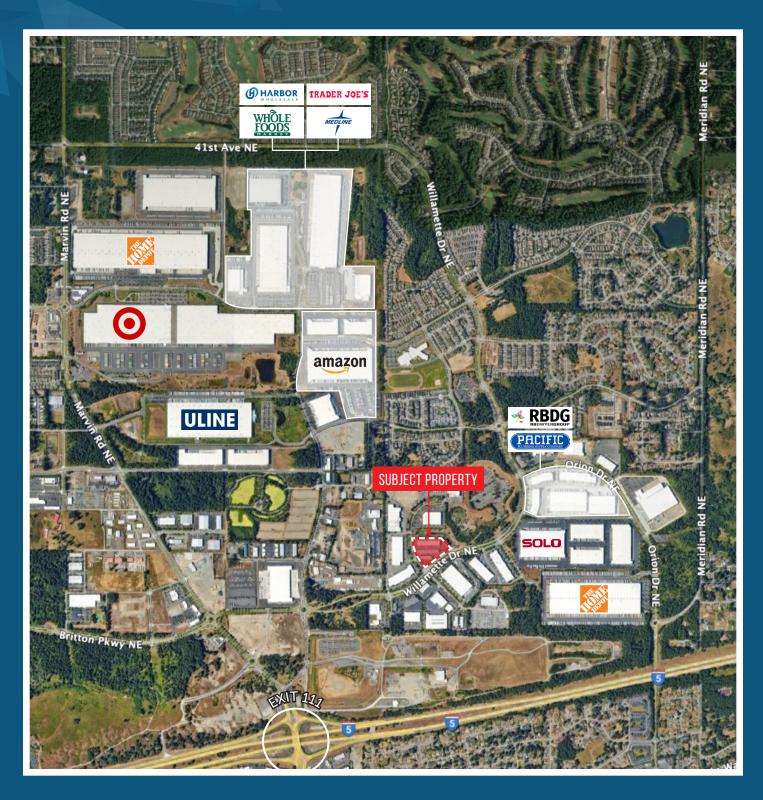

### LACEY COMMERCE BUSINESS CENTER FOR LEASE

2625, 2633, 2641 WILLAMETTE DR NE | LACEY, WA 98516

### PROPERTY HIGHLIGHTS

- Class A flex office & warehouse space
- Located in the Lacey industrial area
- Immediate access to I-5 (1 mile)
- High image retail / office storefronts
- 16' clear height

- 3 phase power
- HVAC in office
- Oversized 14' GL doors
- Fire Sprinklers
- · Ample free parking