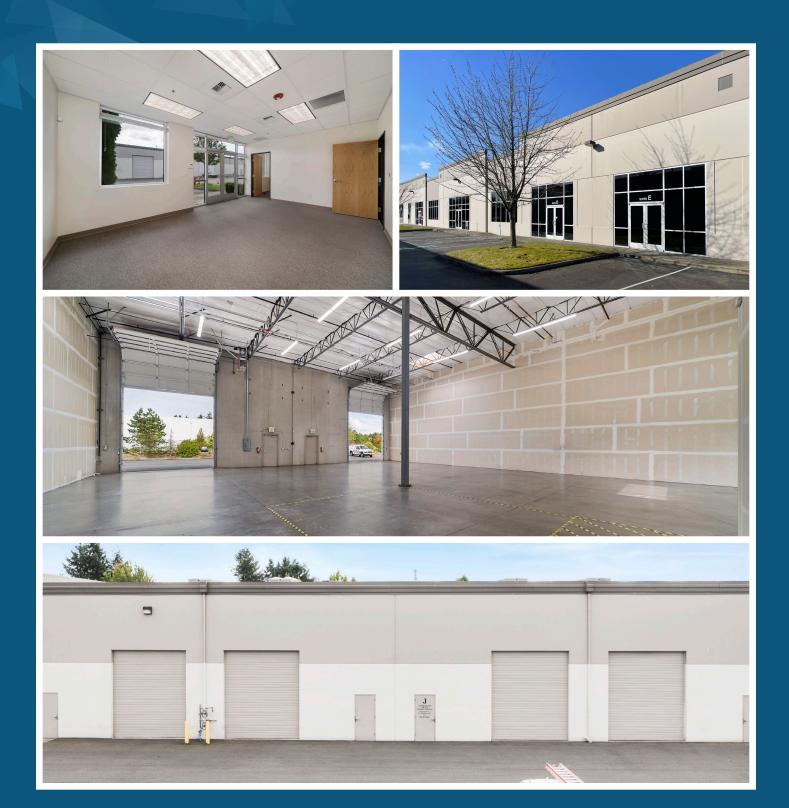

### PREMIUM OFFICE & WAREHOUSE FLEX SPACE

### PROPERTY HIGHLIGHTS

- Class A flex office & warehouse space
- Located in the Lacey industrial area
- Immediate access to I-5 (1 mile)
- High image retail / office storefronts
- 16' clear height

- 3 phase power
- HVAC in office
- Oversized 14' GL doors
- Fire Sprinklers
- · Ample free parking