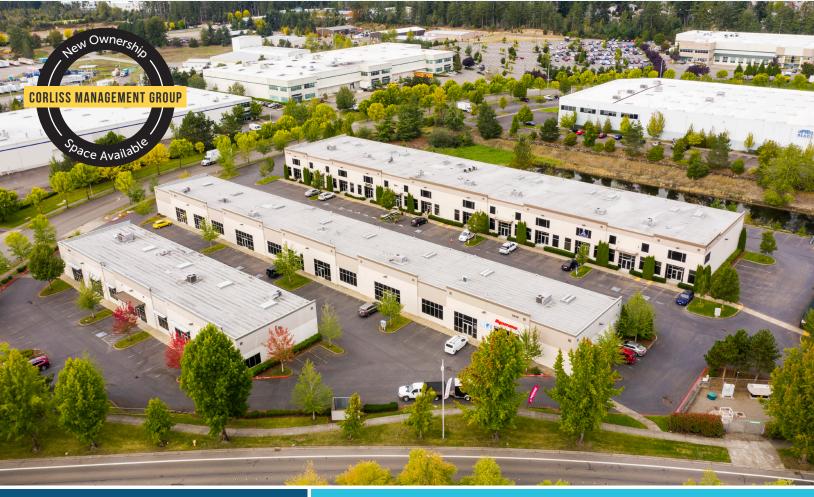

### LACEY COMMERCE BUSINESS CENTER FOR LEASE

2625, 2633, 2641 WILLAMETTE DR NE | LACEY, WA 98516

### PREMIUM OFFICE & WAREHOUSE FLEX SPACE

### PROPERTY HIGHLIGHTS

- Class A flex office & warehouse space
- Located in the Lacey industrial area
- Immediate access to I-5 (1 mile)
- High image retail / office storefronts
- 16' clear height

- 3 phase power
- HVAC in office
- Oversized 14' GL doors
- Fire Sprinklers
- · Ample free parking