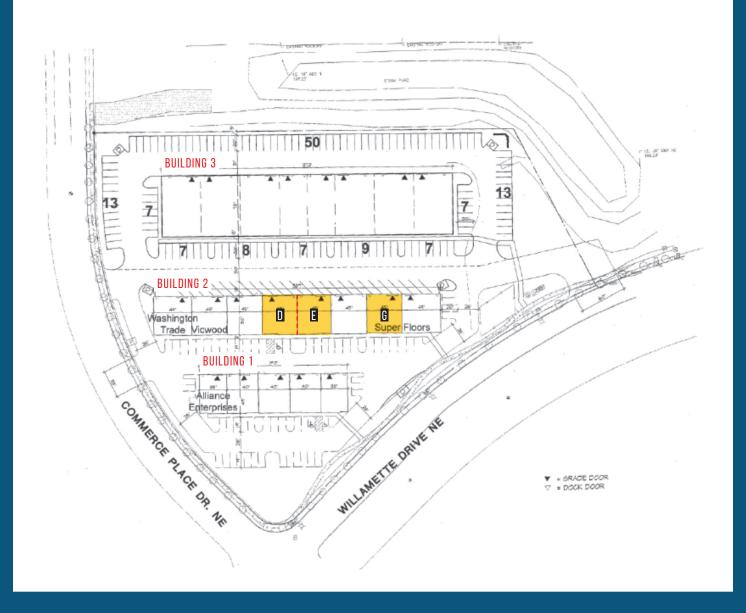

#### **BUILDING 2**

Suite D: 2,476 SF Suite E: 2,225 SF Suite G: 2,250 SF

Lease Rate: \$1.15/SF + NNN

#### **AVAILABLE SPACES**

| Building | Suite | Total SF | Loading   | Comments                                   |
|----------|-------|----------|-----------|--------------------------------------------|
| 2        | D     | 2,476 SF | 1 GL Door | Can be combine with Suite E to be 4,701 SF |
| 2        | Е     | 2,225 SF | 1 GL Door | Can be combine with Suite D to be 4,701 SF |
| 2        | G     | 2,250 SF | 1 GL Door | -                                          |

#### **AVAILABLE SPACES**

| Building | Suite | Total SF | Loading   | Comments                                   |
|----------|-------|----------|-----------|--------------------------------------------|
| 2        | D     | 2,476 SF | 1 GL Door | Can be combine with Suite E to be 4,701 SF |
| 2        | Е     | 2,225 SF | 1 GL Door | Can be combine with Suite D to be 4,701 SF |

#### **AVAILABLE SPACE**

| Building | Suite | Total SF | Loading   |
|----------|-------|----------|-----------|
| 2        | G     | 2,250 SF | 1 GL Door |

JOHN DEHAN 253.779.2433 jdehan@neilwalter.com NICK RATZKE, SIOR 253.779.2414 nratzke@neilwalter.com