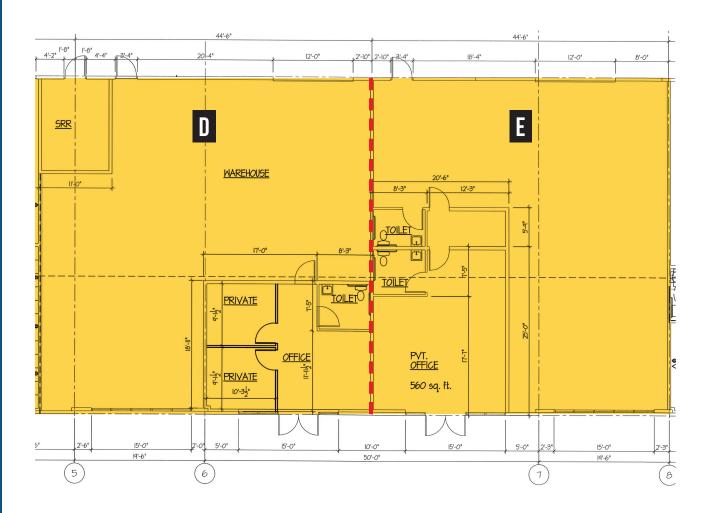

#### **BUILDING 2**

Suite D: 2,476 SF Suite E: 2,225 SF Suite G: 2,250 SF

Lease Rate: \$1.15/SF + NNN

#### **AVAILABLE SPACES**

| Building | Suite | Total SF | Loading   | Comments                                   |
|----------|-------|----------|-----------|--------------------------------------------|
| 2        | D     | 2,476 SF | 1 GL Door | Can be combine with Suite E to be 4,701 SF |
| 2        | Е     | 2,225 SF | 1 GL Door | Can be combine with Suite D to be 4,701 SF |
| 2        | G     | 2,250 SF | 1 GL Door | -                                          |

#### **AVAILABLE SPACES**

| Building | Suite | Total SF | Loading   | Comments                                   |
|----------|-------|----------|-----------|--------------------------------------------|
| 2        | D     | 2,476 SF | 1 GL Door | Can be combine with Suite E to be 4,701 SF |
| 2        | Е     | 2,225 SF | 1 GL Door | Can be combine with Suite D to be 4,701 SF |