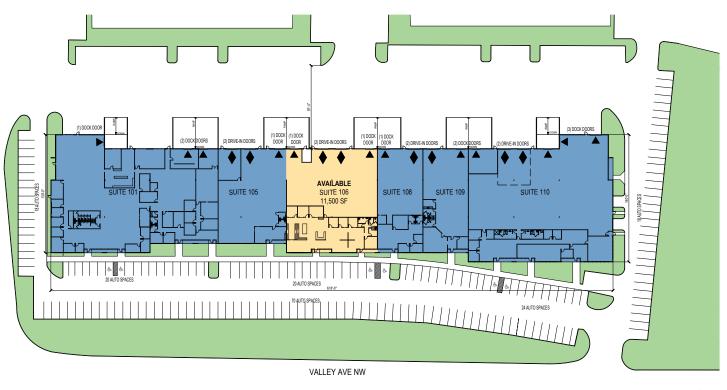

# 11,500 SF Industrial Space For Lease



# Prologis Park Puyallup 2



402 Valley Ave, Suite 106 Puyallup, WA 98371



### LOCATION

- 2 minutes to Hwy-167
- 10 minutes to I-5
- 16 minutes to Port of Tacoma

### **SUITE 106**

- 11,500 SF Total
- 4,335 SF Office / Showroom
- 7,165 SF Warehouse
- 2 Dock-high Doors
- 2 Drive-in Doors
- 22' Clear Height
- NNN Lease Rate
- Available September 1, 2024

### **ADVANTAGES AND AMENITIES**

- Core Puyallup location on Valley Ave
- Ample truck court
- Concrete tilt construction
- New LED lighting

Prologis Essentials: your single-source service for efficient move-in and operations at prologisessentials.com

## 11,500 SF Industrial Space For Lease



# Prologis Park Puyallup 2

## **Overall Plan**



OVERALL PLAN





### Neil Walter Company

Scott Price sprice@neilwalter.com Ph 253 779 2419 Cell 253 779 3710 1940 East D St Suite 100 Tacoma, WA 98421 USA

#### **Neil Walter Company**

Joel Jones jjones@neilwalter.com Ph 253 779 2422 Cell 253 219 9914 1940 East D St Suite 100 Tacoma, WA 98421 USA

#### Prologis

Mark Roddy mroddy@prologis.com Ph 206 414 7617 Cell 253 514 0299 33930 Weyerhaeuser Way South Suite 100 Federal Way, WA 98001 USA

### Prologis Essentials: your single-source service for efficient move-in and operations at prologisessentials.com

No warranty or representation, expressed or implied, is made as to the accuracy of the information contained herein, and same is submitted subject to error and omissions.

## 11,500 SF Industrial Space For Lease



# Prologis Park Puy