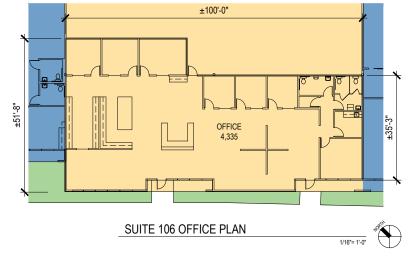

### **SUITE 106**

- 11,500 SF Total
- 4,335 SF Office / Showroom
- 7,165 SF Warehouse
- 2 Dock-high Doors
- 2 Drive-in Doors
- 22' Clear Height
- NNN Lease Rate
- Available September 1, 2024