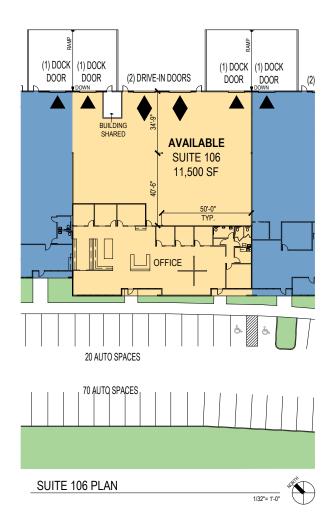

### **SUITE 106**

- 11,500 SF Total
- 4,335 SF Office / Showroom
- 7,165 SF Warehouse
- 2 Dock-high Doors
- 2 Drive-in Doors
- 22' Clear Height
- NNN Lease Rate
- Available September 1, 2024