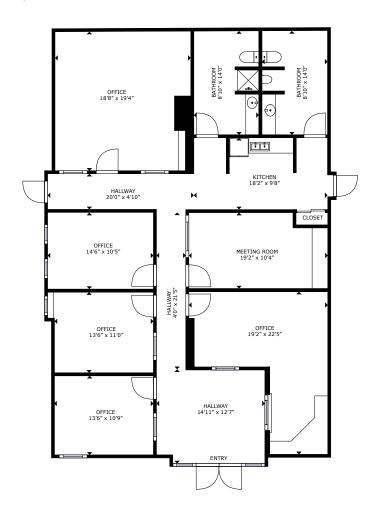

### LEASE INFORMATION

Suite: 100

Office Size: 2.232 RSF

Lease Rate: \$4.278/Month

Full-Service\* Lease Type:

Available: Now

- Move-in ready! 2 year lease minimum required
- · Dedicated free parking behind secure roll up door
- Built-out professional office space including: reception, 5 private offices, conference room, 2 restrooms

#### SUITE 100 - 2,232 RSF