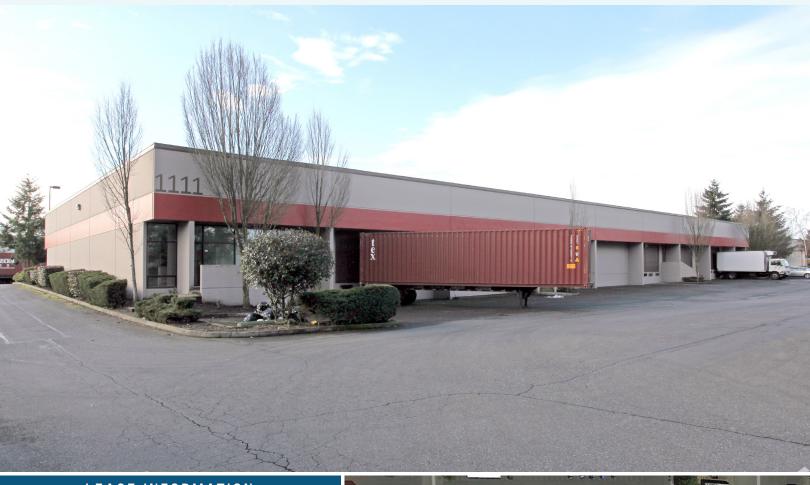

## 1111 S 344TH STREET FOR LEASE - 8,985 SF AVAILABLE

SUITE 203 | FEDERAL WAY, WA 98003

## RARE FEDERAL WAY WAREHOUSE SPACE - DOCK AND GRADE LOADING

## LEASE INFORMATION

Suite: 203

Available Size: 8,985 SF (Warehouse)

w/1,016 SF (Office)

Lease Rate: \$1.10/SF (Shell)

\$1.30/SF (Office)

NNN Rate: \$0.26/SF

2 GL & 6 DH Loading: