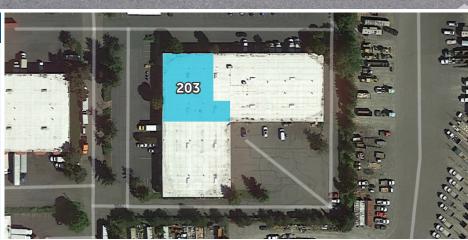

## 1111 S 344TH STREET FOR LEASE - 8,985 SF AVAILABLE

SUITE 203 | FEDERAL WAY, WA 98003

## LEASE INFORMATION

Suite: 203

Available Size: 8,985 SF (Warehouse)

w/1,016 SF (Office)

Lease Rate: \$1.10/SF (Shell)

\$1.30/SF (Office)

NNN Rate: \$0.26/SF

2 GL & 6 DH Loading:

## 1111 S 344TH STREET

SUITE 203 | FEDERAL WAY, WA 98003

| SUITE | WAREHOUSE SIZE | OFFICE SIZE | LOADING            |
|-------|----------------|-------------|--------------------|
| 203   | 8,985 SF       | 1,016 SF    | 2 GL & 6 DH        |
| 203   |                |             | • Grade Level Door |